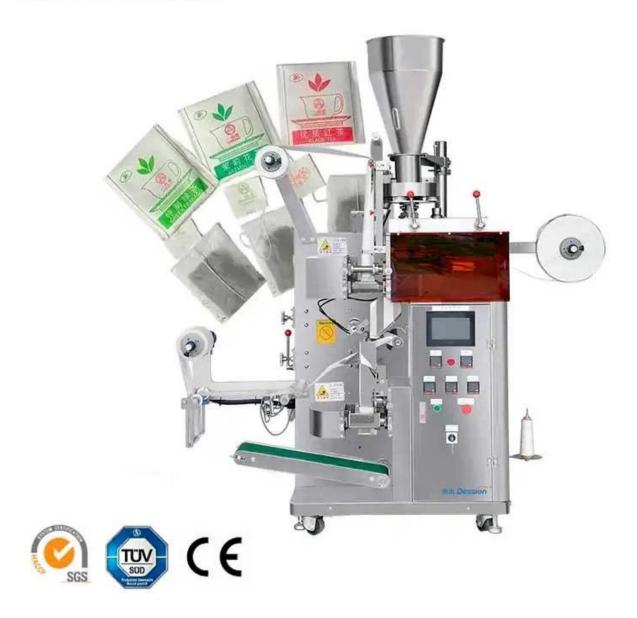

### **INTRODUCE**

Automatic flower herbal tea packaging machines is suitable for packaging the inner and outer bags of small particulate materials, such as green tea, black tea, scented tea, Chinese tea, herbal tea, health tea, coffee, etc. All the work of bag making, measuring, filling, sealing, cutting, and counting can be done simultaneously.

### < MACHINE ADVANTAGES >

- 1. The stepper motor, stable bag length, and accurate positioning control the inner and outer bags' film drawing.
- 2. PID adjusts the temperature controller to make the temperature control more accurate.
- Overall, machine movement is controlled by PLC, with a humanmachine interface display, ensuring the health of products.

# 06 CONTROL PANEL

Intelligent control panel, easy to operate, precise control, safe and convenient