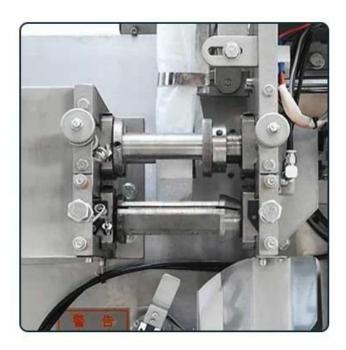

#### LINE FEEDING

Combine label with rope byheating, then convey the finishedline to the inner bag and hot seathem together.

# 04 INNER PACKING

This part makes inner bag, fill in raw materials and hot seal theline in the top of the bag