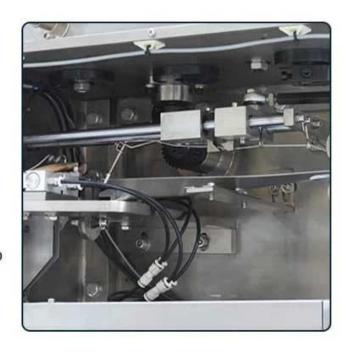

rature controller to make the temperature control more accurate.
- Overall, machine movement is controlled by PLC, with a humanmachine interface display, ensuring the health of products.

4. Packing material: filter paper, thread, composite membrane and labels.



# < MACHINE DETAIL MARKINGS >

# **MACHANICAL STRUCTURE**



**DETAIL** 



# 01 FEEDING HOPPER

Stainless steel 304 material.

Food grade, smooth surface.

Big capacity

02 FEEDING TRAY

Messuring cup type design is tomake the feeding evenly.Moreover, the feeding speed isvery fast.





# 03

#### LINE FEEDING

Combine label with rope byheating, then convey the finishedline to the inner bag and hot seathem together.

# 04 INNER PACKING

This part makes inner bag, fill in raw materials and hot seal theline in the top of the bag





# 05 MECHANICAL ARM

Clamp the finished inner bagand put it into the outer bag.

# 06 CONTROL PANEL

Intelligent control panel, easy to operate, precise control, safe and convenient







#### FOSHAN DESSION PACKAGING MACHINERY CO., LTD.

Foshan Dession Packaging Machinry o, Ltd. is ocated in China Machinery Center, Nanhai District,-Foshan city, Dession is a collection of research and-development,manufacturing, ales and ater-sales service in one of the high-tech enterprises, It has the self-import and export rights.DE newsleter focusing orproduction and research and development, all kinds of bag packaging machine, flling machine, and the research and development and manufacture oiautomatic packapine line.with superior performance advanced technoley,easy operation. easy maintenance.saf