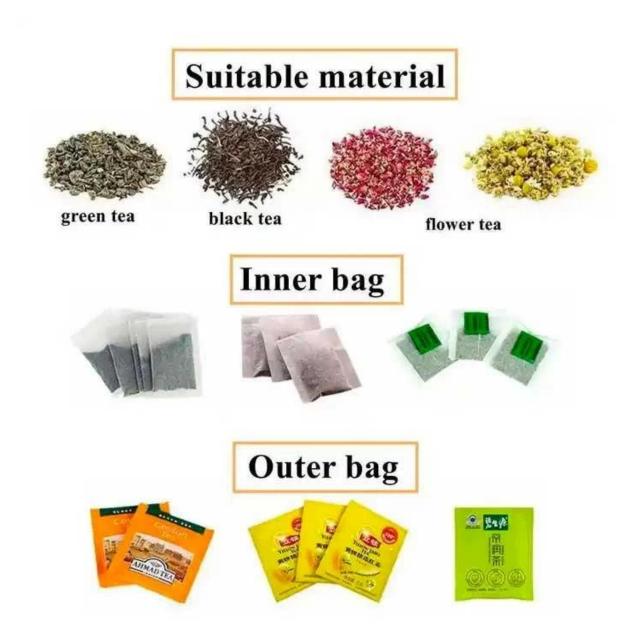

### **INTRODUCE**

Automatic flower herbal tea packaging machines is suitable for packaging the inner and outer bags of small particulate materials, such as green tea, black tea, scented tea, Chinese tea, herbal tea, health tea, coffee, etc. All the work of bag making, measuring, filling, sealing, cutting, and counting can be done simultaneously.

4. Packing material: filter paper, thread, composite membrane and labels.