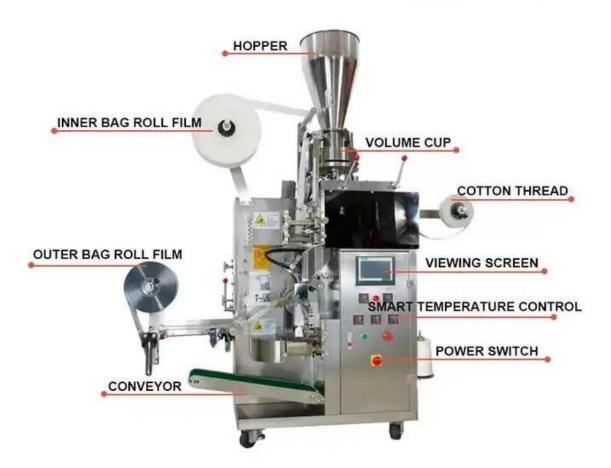

# < MACHINE DETAIL MARKINGS >

# **MACHANICAL STRUCTURE**

**DETAIL** 

# 01 FEEDING HOPPER

Stainless steel 304 material.

Food grade, smooth surface.

Big capacity

02 FEEDING TRAY

Messuring cup type design is tomake the feeding evenly.Moreover, the feeding speed isvery fast.

# 03

#### LINE FEEDING

Combine label with rope byheating, then convey the finishedline to the inner bag and hot seathem together.

# 04 INNER PACKING

This part makes inner bag, fill in raw materials and hot seal theline in the top of the bag

# 05 MECHANICAL ARM

Clamp the finished inner bagand put it into the outer bag.

# 06 CONTROL PANEL

Intelligent control panel, easy to operate, precise control, safe and convenient