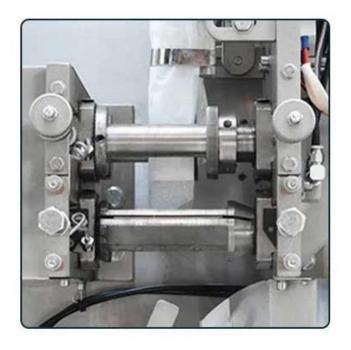

#### LINE FEEDING

Combine label with rope byheating, then convey the finishedline to the inner bag and hot seathem together.

# 04 INNER PACKING

This part makes inner bag, fill in raw materials and hot seal theline in the top of the bag