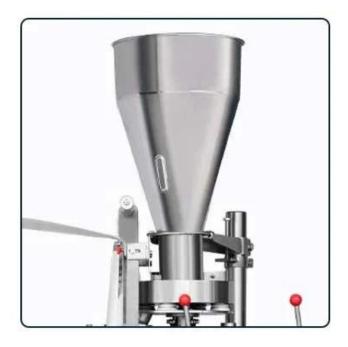

# 01 FEEDING HOPPER

Stainless steel 304 material.

Food grade, smooth surface.

Big capacity

02 FEEDING TRAY

Messuring cup type design is tomake the feeding evenly.Moreover, the feeding speed isvery fast.