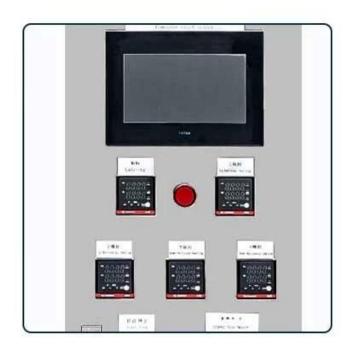

# 06 CONTROL PANEL

Intelligent control panel, easy to operate, precise control, safe and convenient