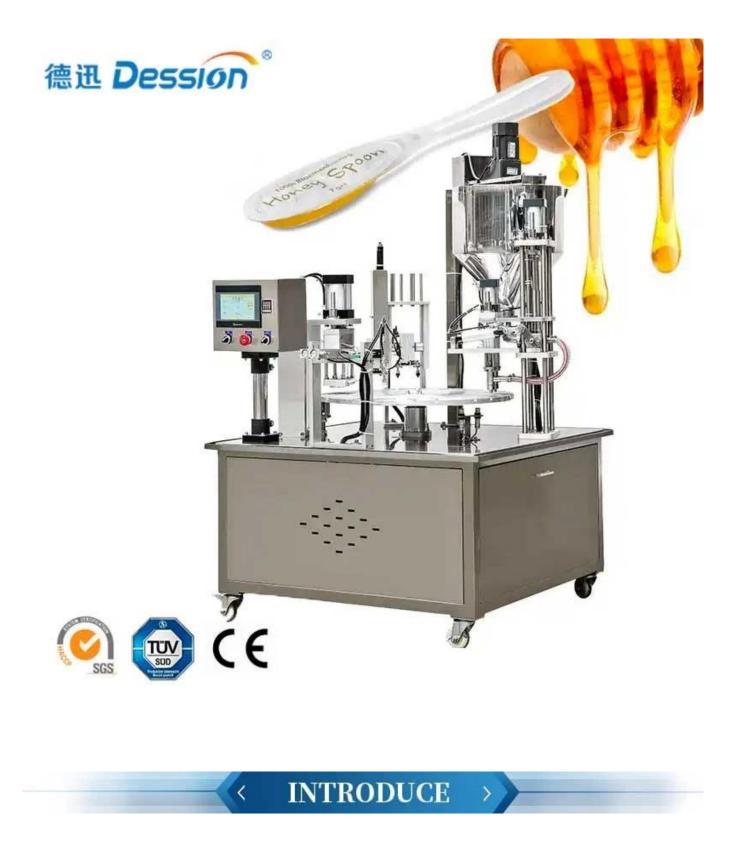

Honey spoon filling sealing machine Manufacturer honey spoon packaging machine

The fully automatic machine has a small occupied space. Touch control

type intelligent operation panel, PLC control system. Sealing film with an independent temperature control system. The machine is made of stainless steel and aluminum alloy, firm and smooth, and never rusts. The finished product is automatically the entire column output.

# < APPLICATION SCENARIOS >

Suitable for filling: honey, chili sauce, juice, syrup, powder, paste, etc.

**1.** It is a fully 304 stainless steel structure to meet food cleanness requirements.

- 2. High filling accuracy: ±1%.
- **3. 100% good sealing after the machine is well adjusted.**
- 4. PLC touchscreen control for easy operation.
- 5. High-quality main motor to ensure high working stability.