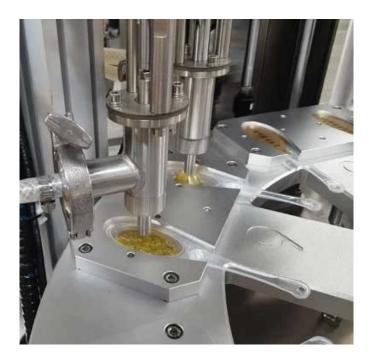

# < MACHINE DETAIL MARKINGS >

## Pneumatic pump metering system

It has a double-layer heating barrel and adjustable heating temperature. The stirring speed is adjustable with stirring. Adopt a piston-type quantitative filling system, accurate quantitative—accuracy ±0.1g.