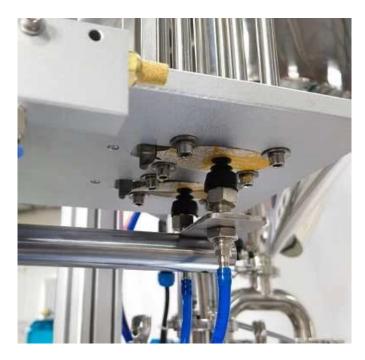

# < MACHINE DETAIL MARKINGS >

## **Sealing systems**

Including heating and constant temperature control parts, temperature sensors, sealing devices, heat sealing plates and heat sealing heads, and pneumatic capping motion execution parts.