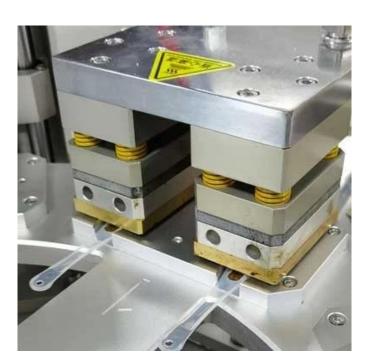

# < MACHINE DETAIL MARKINGS >

## **Sealing systems**

Including heating and constant temperature control parts, temperature sensors, sealing devices, heat sealing plates and heat sealing heads, and pneumatic capping motion execution parts.