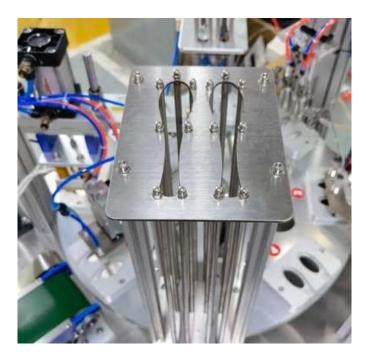

# < MACHINE DETAIL MARKINGS >

### Automatic spoon-dropping system

Mainly completed by the pneumatic device, the system consists of pneumatic components, a Storage spoon rack and other components by the template to stop when the signal is sent to the bottom. At the same time, the suction spoon synchronization control action is complete. Stable and efficient.

### Automatic film release system

A pneumatic device mainly completes it, and the system consists of pneumatic components, a film storage frame and other components; the action is completed by sending a signal to synchronize control when the template stops. Stable and efficient.