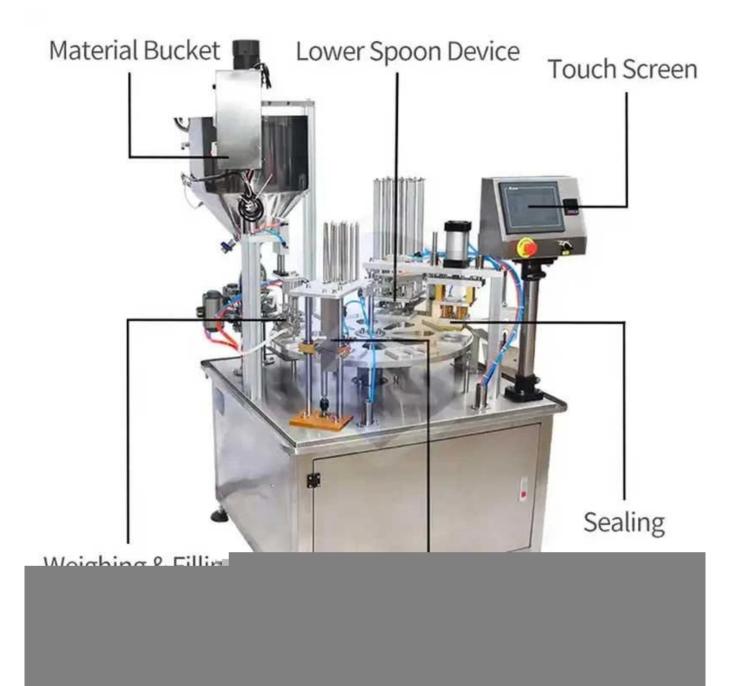

# < MACHINE DETAIL MARKINGS >

### Automatic spoon-dropping system

Mainly completed by the pneumatic device, the system consists of pneumatic components, a Storage spoon rack and other components by the template to stop when the signal is sent to the bottom. At the same time, the suction spoon synchronization control action is complete. Stable and efficient.

## Pneumatic pump metering system

It has a double-layer heating barrel and adjustable heating temperature. The stirring speed is adjustable with stirring. Adopt a piston-type quantitative filling system, accurate quantitative—accuracy ±0.1g.

### Automatic film release system

A pneumatic device mainly completes it, and the system consists of pneumatic components, a film storage frame and other components; the action is completed by sending a signal to synchronize control when the template stops. Stable and efficient.

## **Sealing systems**

Including heating and constant temperature control parts, temperature sensors, sealing devices, heat sealing plates and heat sealing heads, and pneumatic capping motion execution parts.