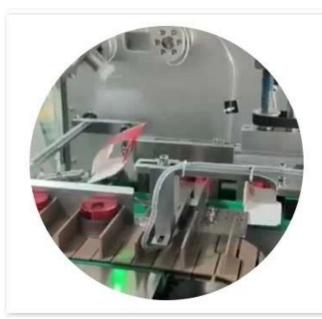

## Suction box device

Vacuum suction box, the suction box is firm, not easy to drop, automatic box opening

**Product push** 

After the box is opened, the booster will push the product into the box

Contact us