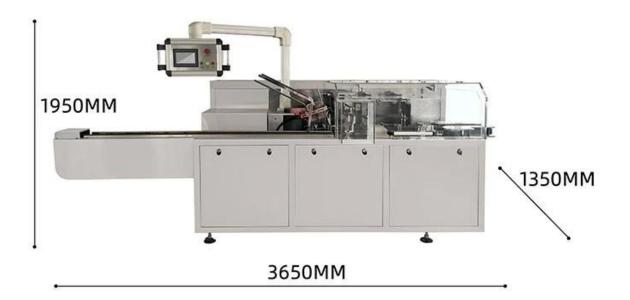

## **Upgrade Your Factory with State-of-the-Art Cartoning Equipment**

**Detailed Images** 

## **Product Advantages**

Efficiency: The DS-B050 Cosmetic Cartoning Machine offers a production capacity of 40-50 boxes per minute, significantly increasing packaging efficiency.

Precision: Equipped with a PLC operating system, it ensures precise material handling, counting, and packaging, reducing errors.

Customizable: The machine can accommodate a range of carton sizes and paper types, making it adaptable to various cosmetic products.

Convenience: Integrated light, gas, and electricity systems simplify operation, maintenance, and

material handling.

International Quality: DESSION's commitment to quality is reflected in its international certifications, including CE, ROHS, and SGS, ensuring a reliable and safe packaging solution.