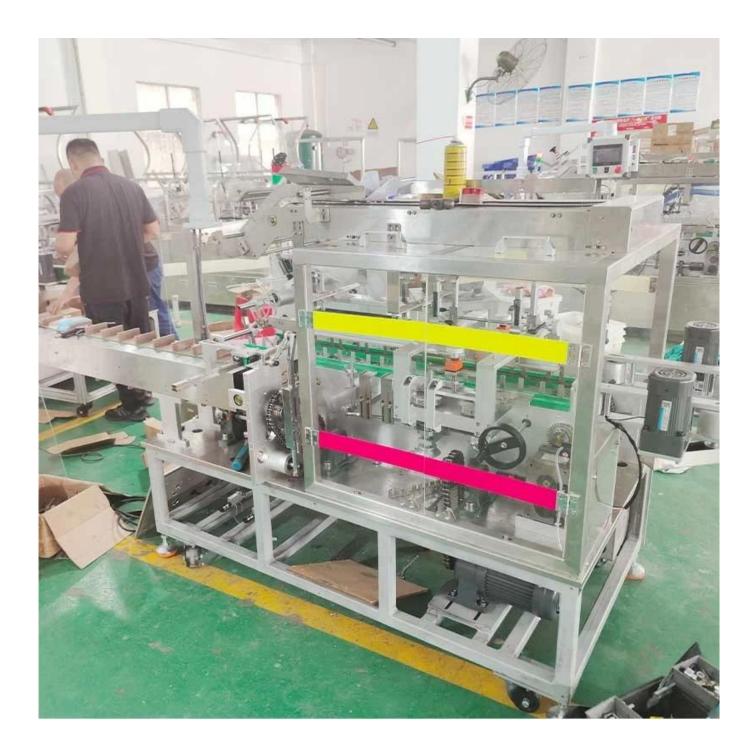

## Suction box device

Vacuum suction box, the suction box is firm, not easy to drop, automatic box opening

**Product push** 

After the box is opened, the booster will push the product into the box

Contact us