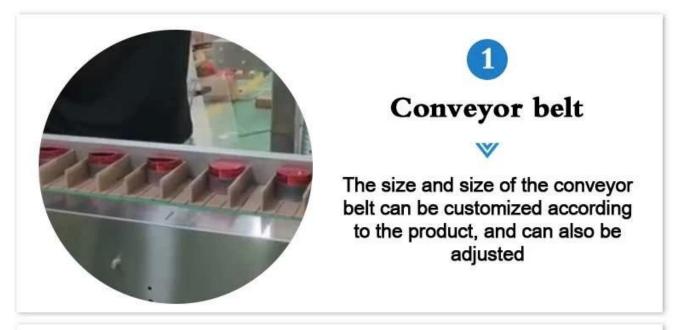

## **Upgrade Your Factory with State-of-the-Art Cartoning Equipment**



**Detailed Images** 











## Suction box device



Vacuum suction box, the suction box is firm, not easy to drop, automatic box opening







**Product push** 

After the box is opened, the booster will push the product into the box



Contact us

Application



## **Product Advantages**

Efficiency: The DS-B050 Cosmetic Cartoning Machine offers a production capacity of 40-50 boxes per minute, significantly increasing packaging efficiency.

Precision: Equipped with a PLC operating system, it ensures precise material handling, counting, and packaging, reducing errors.

Customizable: The machine can accommodate a range of carton sizes and paper types, making it adaptable to various cosmetic products.

Convenience: Integrated light, gas, and electricity systems simplify operation, maintenance, and

material handl