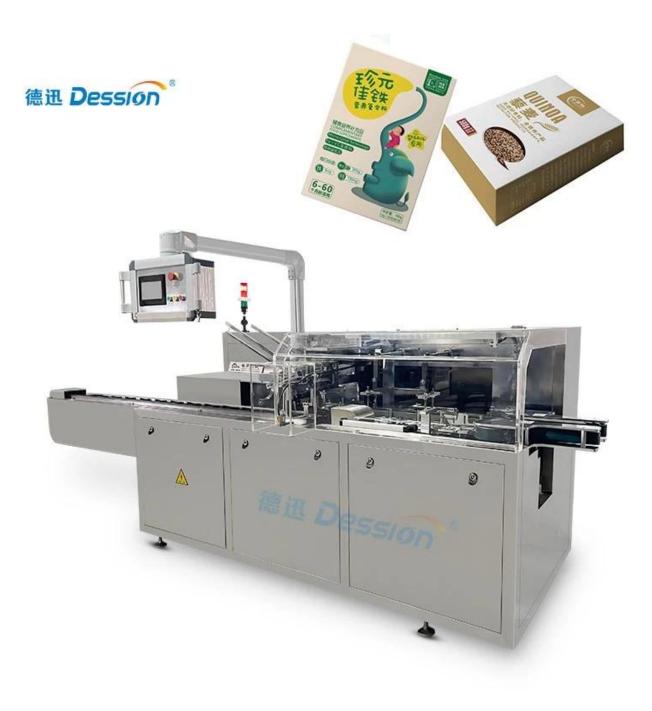

## **Upgrade Your Factory with State-of-the-Art Cartoning Equipment**

**Detailed Images** 

## **Product Advantages**

Efficiency: The DS-B050 Cosmetic Cartoning Machine offers a production capacity of 40-50 boxes per minute, significantly increasing packaging efficiency.

Precision: Equipped with a PLC operating system, it ensures precise material handling, counting, and packaging, reducing errors.

Customizable: The machine can accommodate a range of carton sizes and paper types, making it adaptable to various cosmetic products.

Convenience: Integrated light, gas, and electricity systems simplify operation, maintenance, and

material handling.

International Quality: DESSION's commitment to quality is reflected in its international certifications, including CE, ROHS, and SGS, ensuring a reliable and safe packaging solution.