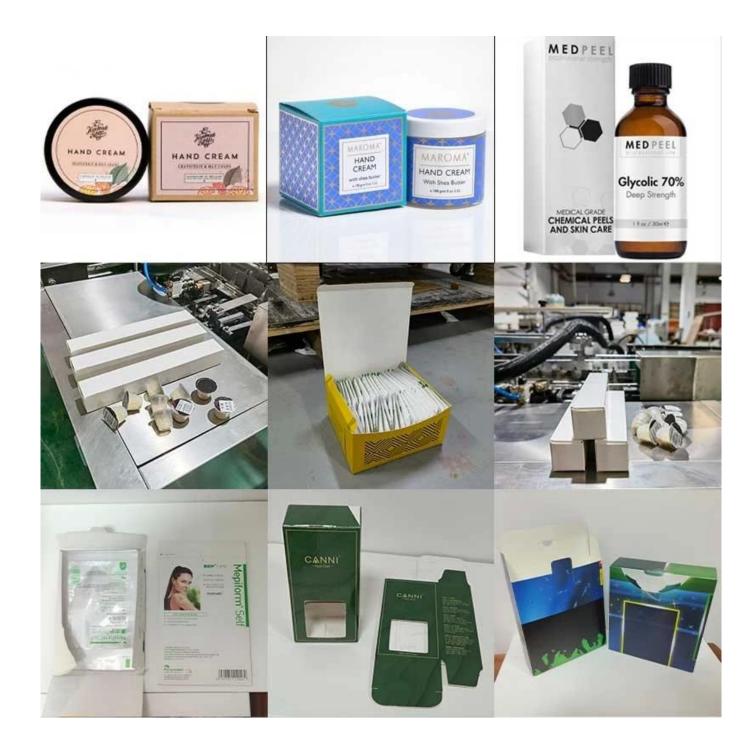

## **Upgrade Your Factory with State-of-the-Art Cartoning Equipment**



**Detailed Images** 











## Suction box device



Vacuum suction box, the suction box is firm, not easy to drop, automatic box opening







**Product push** 

After the box is opened, the booster will push the product into the box



Contact us

Application



## **Product Advantages**

Efficiency: The DS-B050 Cosmetic Cartoning Machine offers a production capacity of 40-50 boxes per minute, significantly increasing packaging efficiency.

Precision: Equipped with a PLC operating system, it ensures precise material handling, counting, and packaging, reducing errors.

Customizable: The machine can accommodate a range of carton sizes and paper types, making it adaptable to various cosmetic products.

Convenience: Integrated light, gas, and electricity systems simplify operation, maintenance, and

material handling.

International Quality: DESSION's commitment to quality is reflected in its international certifications, including CE, ROHS, and SGS, ensuring a reliable and safe packaging solution.



Contact us 📉



- 1. With professional after-sal