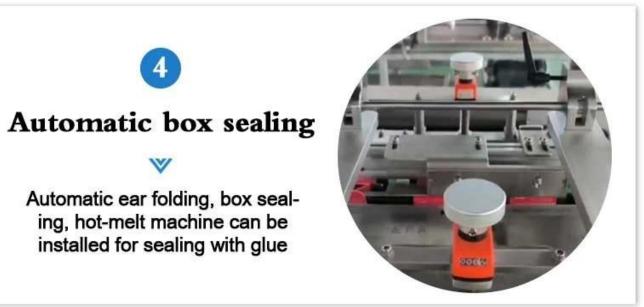

## **Upgrade Your Factory with State-of-the-Art Cartoning Equipment**



**Detailed Images** 











## Suction box device



Vacuum suction box, the suction box is firm, not easy to drop, automatic box opening







**Product push** 

After the box is opened, the booster will push the product into the box



Contact us

Application



## **Product Advantages**

Efficiency: The DS-B050 Cosmetic Cartoning Machine offers a production capacity of 40-50 boxes per minute, significantly increasing packaging efficiency.

Precision: Equipped with a PLC operating system, it ensures precise material handling, counting, and packaging, reducing errors.

Customizable: The machine can accommodate a range of carton sizes and paper types, making it adaptable to various cosmetic products.

Convenience: Integrated light, gas, and electricity systems simplify operation, maintenance, and

material handling.

International Quality: DESSION's commitment to quality is reflected in its international certifications, including CE, ROHS, and SGS, ensuring a reliable and safe packaging solution.



Contact us 📉



- 1.