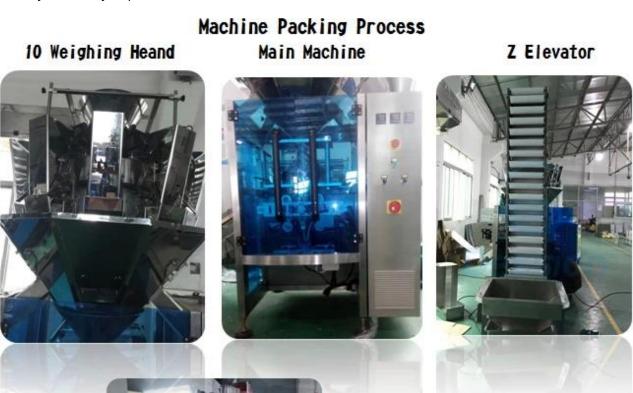

### **Machine Photos**

Whole View missing the weighing heads

Packed Item 1 goes in

Packed item 2 Hopper and goes in

**Multi Heads Weighing** 

Film Pulling

**Bag Forming** 

**Cutting Knife** 