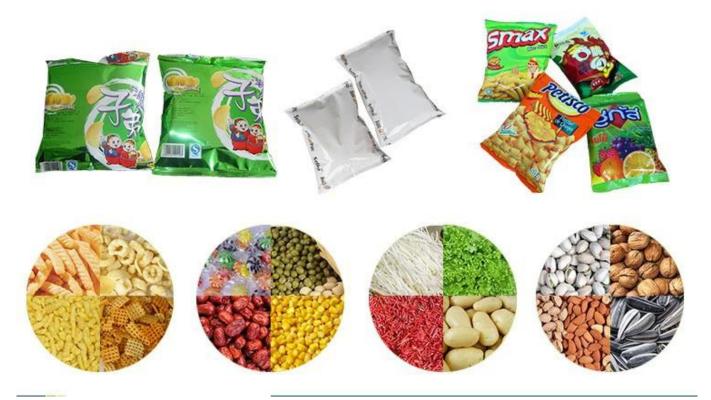

Supporting Platform/Conveyor of Finished Product/Bag Former

Bag Sample

### **Product Introduction:**

All in one packing machine will weigh, pack, seal and hot-stamp the date code. Saves production floor space and labor cost. The combination is a good design in food packing, customers weigh and pack different products like rice, snack, chips, beans etc.