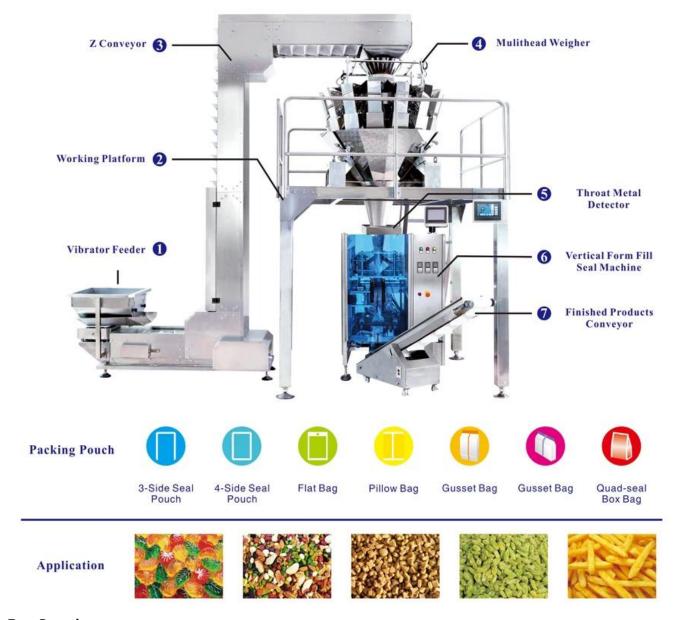

Machine Details:

## Machine Combined parts:

1.Bag Making Machine

with Super touching screen to adjust parameters of plastic bags

- 2. Multi-head combination weigher (material weighing)
- 2/4 linear weigher,10/14/16 heads weigher,different materials suggest different weigher.
- 3.Material Conveyor
- Z type elevator/Single bucket elevator/Large Inclined elevator
- 4. Optional component

Supporting Platform/Conveyor of Finished Product/Bag Former

Bag Sample