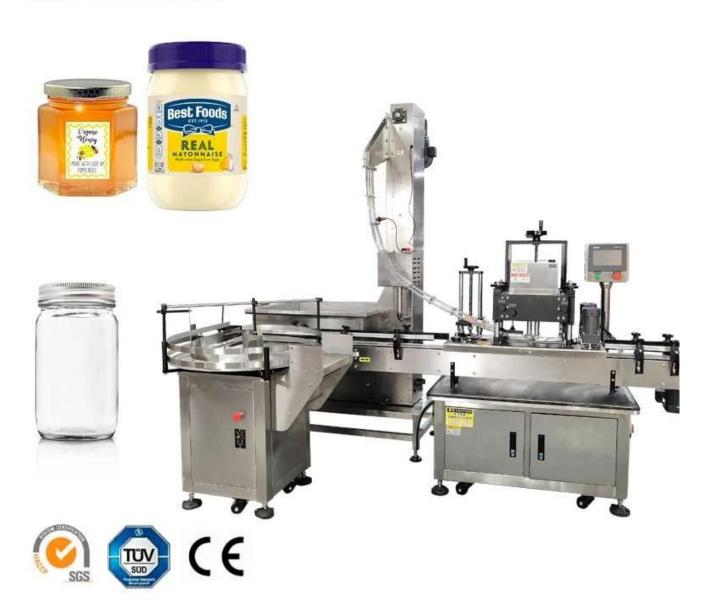

# Automatic Bottle unscrambler, bottle capping machine China manufacturerMachine

## **INTRODUCE**

It is suitable for feeding cans/jars/tins/bottles one by one to the following

process, such as a filling system. It can also be used to collect the can /jar/tin/bottle that has been filled.

## < MACHINE ADVANTAGES >

- 1. Easy operation: if changing bottles, there is no need to change any part, just a simple adjustment
- 2. Strong applicability, suitable for round, square and flat square bottles made of all kinds of materials, especially for big-size bottles
- 3. Small area occupation and convenient maintenance
- 4. This machine frame material adopts the best quality stainless steel. Other parts also adopt non-toxic, durable series materials, electric and pneumatic systems select and use partially imported parts, lower equipment failure ratio and high stability.
- 5. The maximum production efficiency reaches up to 60 bottles per minute according to different bottle shapes.

**CONTACT NOW** 

< MACHINE DETAIL MARKINGS >