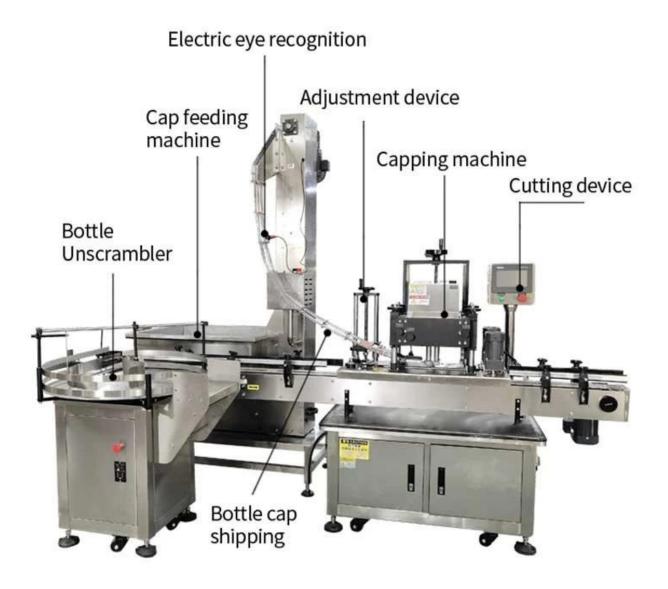

# Automatic Bottle Unscramble machine

The machine consists of the
Unscrambler plate of the bottle
conveying track, which
automatically arranges the bottles
and the monorail into the host since
the pipeline, storage, and buffering
turn to the track on the conveyor.

### **Capping feeder**

Working with a cap elevator, it is easier to pour bottle caps, and the machine will arrange caps orderly and supply them in time. This saves working labor and reduces production errors.

## **Capping machine**

The machine is beautiful in shape, has a fast capping speed, and has a high pass applicable to different bottle-shaped caps for food, pharmaceutical, cosmetic, pesticide, and other industries.

### Touchscreen control panel

The working parameter on the touchscreen control panel can be shown clearly in real-time. It is more convenient when debugging the machine. Different kinds of operation language can be customized to operation needs.