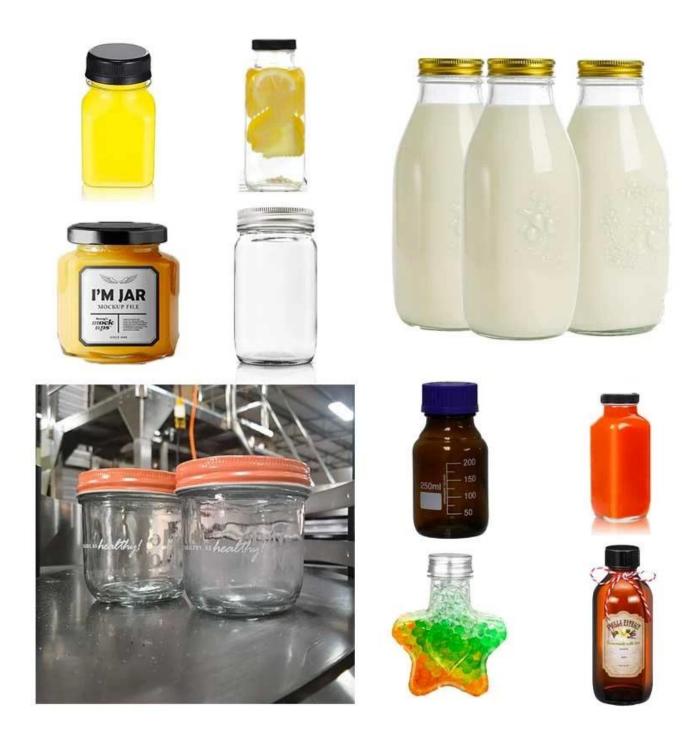

## <APPLICATION SCENARIOS >>

Suitable for round, square and flat square bottles made of all kinds of materials, etc.