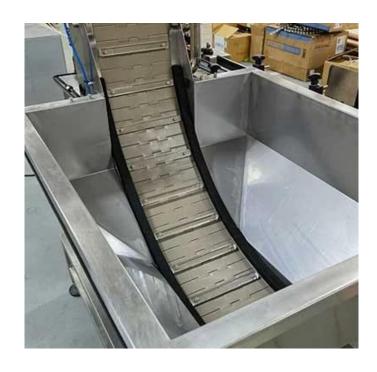

# Automatic Bottle Unscramble machine

The machine consists of the
Unscrambler plate of the bottle
conveying track, which
automatically arranges the bottles
and the monorail into the host since
the pipeline, storage, and buffering
turn to the track on the conveyor.