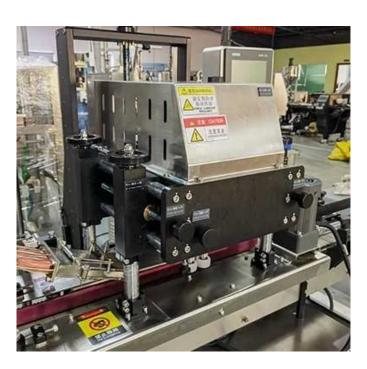

### **Capping feeder**

Working with a cap elevator, it is easier to pour bottle caps, and the machine will arrange caps orderly and supply them in time. This saves working labor and reduces production errors.

## **Capping machine**

The machine is beautiful in shape, has a fast capping speed, and has a high pass applicable to different bottle-shaped caps for food, pharmaceutical, cosmetic, pesticide, and other industries.