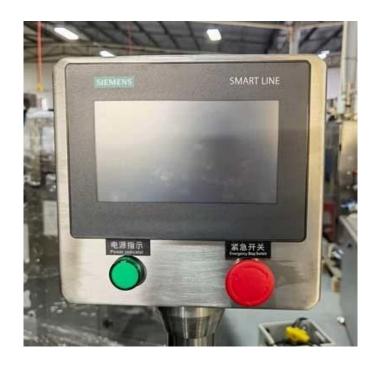

### Touchscreen control panel

The working parameter on the touchscreen control panel can be shown clearly in real-time. It is more convenient when debugging the machine. Different kinds of operation language can be customized to operation needs.