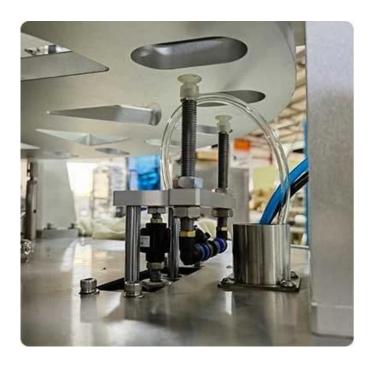

### **Spoon Film Heat Sealing Device**

The honey spoon heat sealing device controlled by the intelligent temperature control system can set the temperature according to the material of the film, and perfectly complete the sealing process of the capsule.