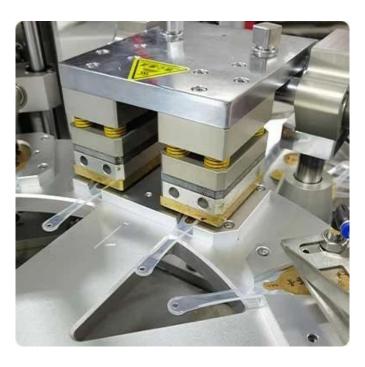

### **Spoon Film Heat Sealing Device**

The honey spoon heat sealing device controlled by the intelligent temperature control system can set the temperature according to the material of the film, and perfectly complete the sealing process of the capsule.