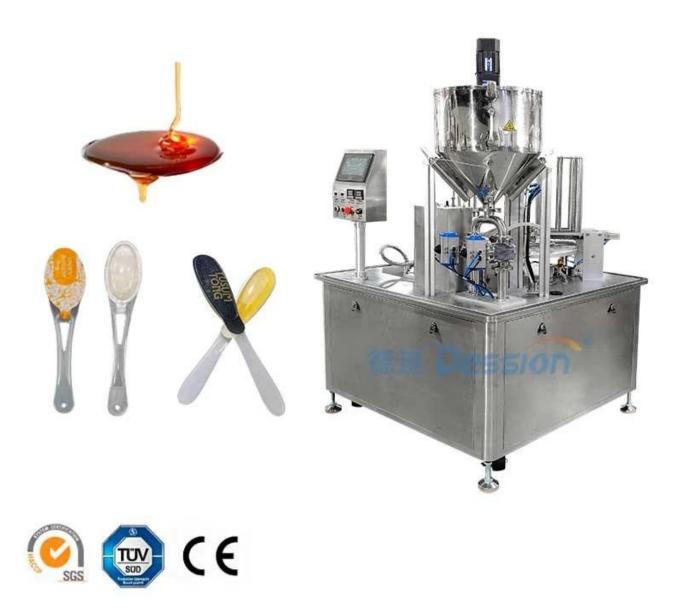

# **Automatic Honey Spoon Packing Machine Honey Spoon Filling Sealing Machine**

### INTRODUCE

Our cup sealing machine is a fully automatic packaging line which

integrates automatic cup feeding, filling, sealing and cup dispensing. This machine is made of stainless steel body, which meets sanitary requirements and is easy to clean and wash. It is suitable for sealing cups of creams, granules and powders, and for sealing plastic cups, paper cups, aluminum and plastic cups and boxes.

### < MACHINE ADVANTAGES >

- 1. Digital screen display with numerical setting and flexible operation.
- 2. Imported PLC control system and color touching screen, easy operation.
- 3. Imported film driving system and color sensor enable accurate position.
- 4. PID independent control of temperature, more suitable for different packaging material.
- 5. Multiple automatic alarming functions, maximum deduction the loss.
- 6. Dual encoders enable more stable performance.