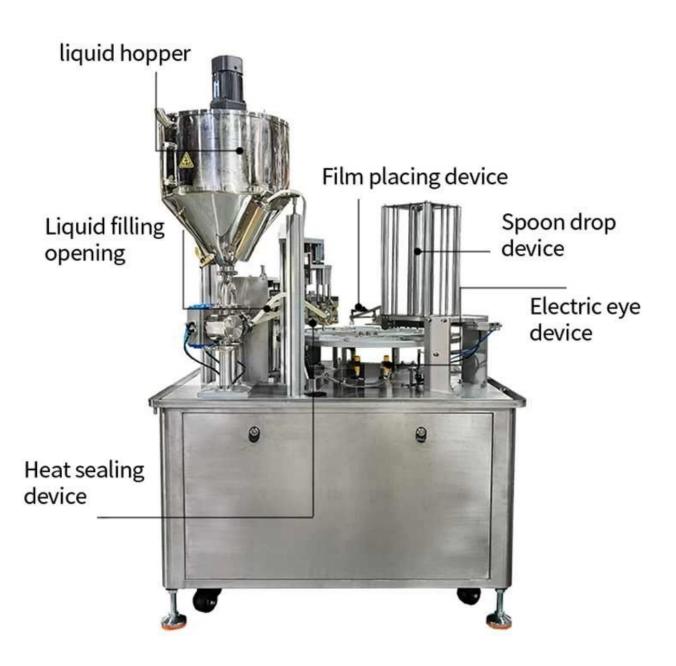

CONTACT NOW

< MACHINE DETAIL MARKINGS >

### **Spoon Film Heat Sealing Device**

The honey spoon heat sealing device controlled by the intelligent temperature control system can set the temperature according to the material of the film, and perfectly complete the sealing process of the capsule.

#### **Device**

The customized high-precision pneumatic metering and filling device has a special retraction device to ensure the accuracy of honey metering and filling. The range of filling can be set on the machine, and the operation is simple.

Electric eye device

There will be no filling when there is no cup, and an alarm will sound.

# Automatic spoon dropping system

Mainly completed by the pneumatic device, the system consists of pneumatic components, Storage spoon rack and other components; by the template to stop when the signal is sent to the bottom at the same time the suction spoon synchronization control action to complete. Stable and efficient.