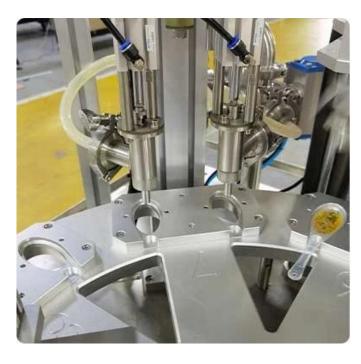

**Pneumatic Metering Filling** 

#### **Device**

The customized high-precision pneumatic metering and filling device has a special retraction device to ensure the accuracy of honey metering and filling. The range of filling can be set on the machine, and the operation is simple.