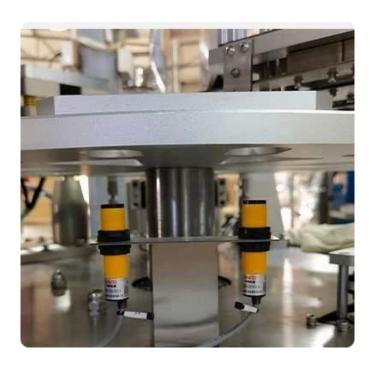

Electric eye device

There will be no filling when there is no cup, and an alarm will sound.