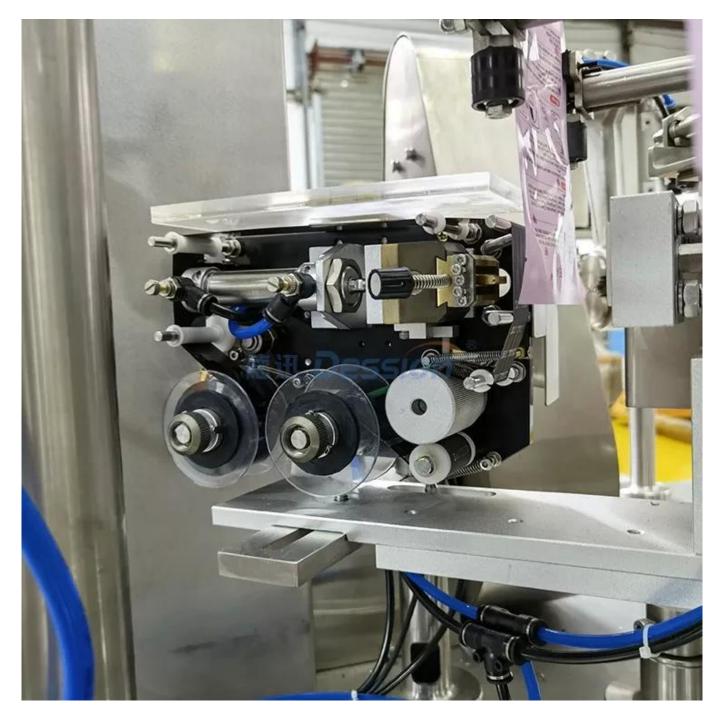

## **Date Printer**

Set the corresponding date on the screen as required, and the machine will automatically print on the bag.