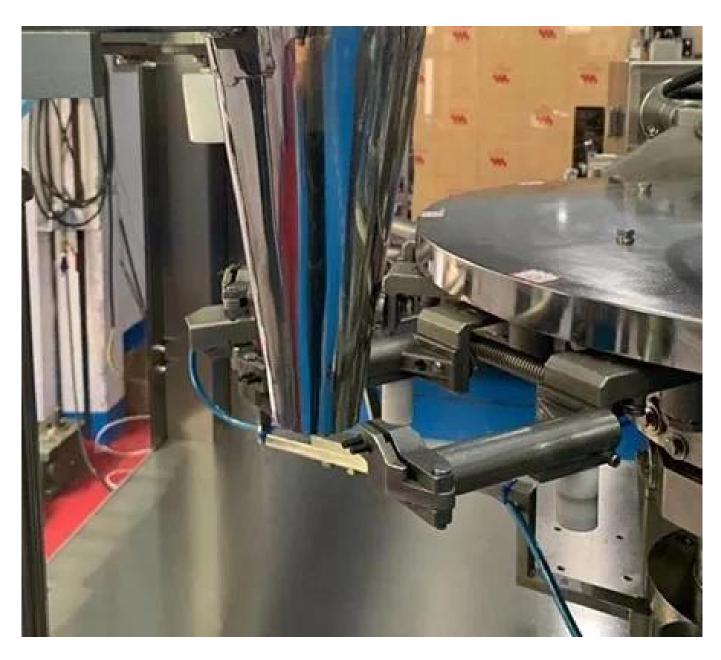

## **Bag Given Device**

Depending on the size of the bag, the size of the bag holder can be customized or adjusted so that the machine can grab the bag.

**Bag Opening Device** 

Through the suction ports on both sides of the devi.ce, the bag can be opened quickly and efficiently.