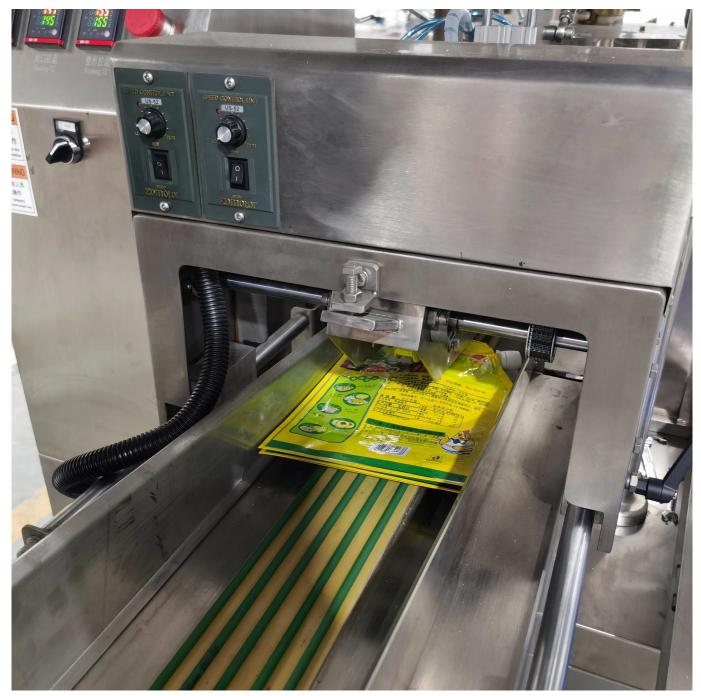

# **Feeding Hopper**

The weighed product enters the bag through the filling hopper.

## **Sealing Device**

The sealing device is sealed by a high-temperature mold.