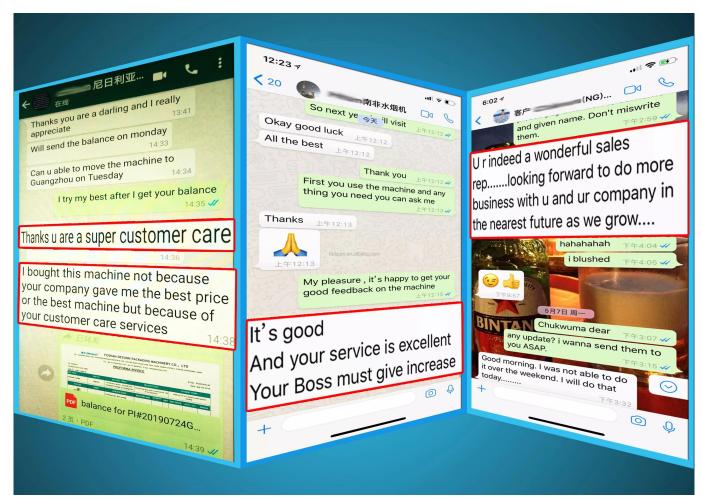

|                                |
| Machine Size   | 5258*3610*3655 mm             |                                |

## **Our advantages:**

Dession has a professional team to provide customers with various packaging solutions.

Fully understanding the needs of customers, engineers design the most suitable solution.

We have our own processing and assembly workshop and quality inspection and debugging process to ensure the quality of the machine.

After acceptance by the customer, they are packed in international standard woodencases and shipped.

If customers have any questions during the use of the machine, we will answer them in time.



Collect Customer Needs



**Designing Solution** 



Parts Processing



Machine Assembly



Machine Commissioning



Wooden Box Packing



**Certification Presentation** 

Dession strictly implements the international quality management system, measurement and testing system and standardized production system, leading products through the European Union CE, ROHS, SGS and other marks certification, It owns more than 20 authorized intellectual property rights and has passed ISO 9001 certification every year.

## Dession

## **CERTIFICATION AUTHORITY**



## **Packing&Shipping**











#### COMPANY PROFILE



DESSION is a modern packaging equipment solution provider integrating P&D, production and sales. Since the establishment of the company, with the confinuous exploration, research and application of advanced technology, the company's development has begun Scale, with an innovative team of professional and technical per