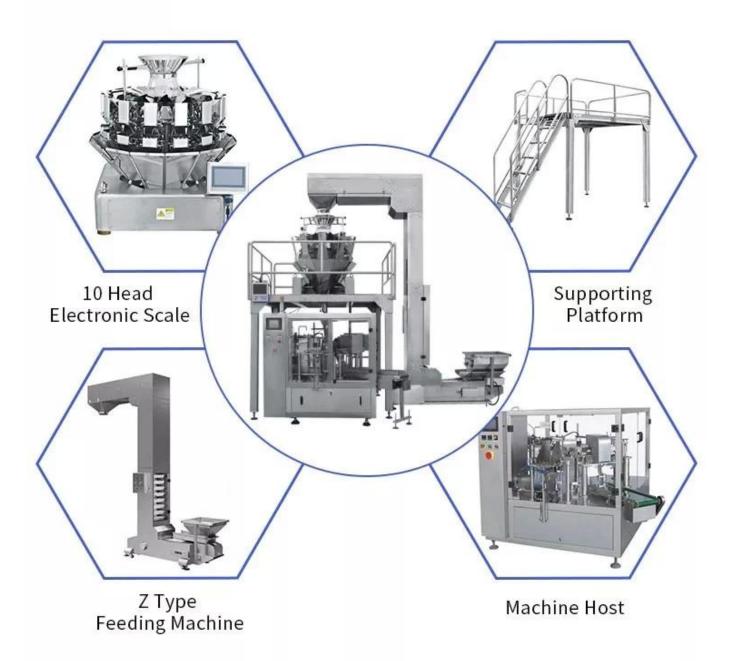

# **Machine Components**

## **10 Head Electronic Scale**

The product accurately weighs the required weight through an electronic scale.

## **Bag Given Device**

Depending on the size of the bag, the size of the bag holder can be customized or adjusted so that the machine can grab the bag.

**Bag Opening Device** 

Through the suction ports on both sides of the devi.ce, the bag can be opened quickly and efficiently.

## **Date Printer**

Set the corresponding date on the screen as required, and the machine will automatically print on the bag.

# **Feeding Hopper**

The weighed product enters the bag through the filling hopper.

## **Sealing Device**

The sealing device is sealed by a high-temperature mold.