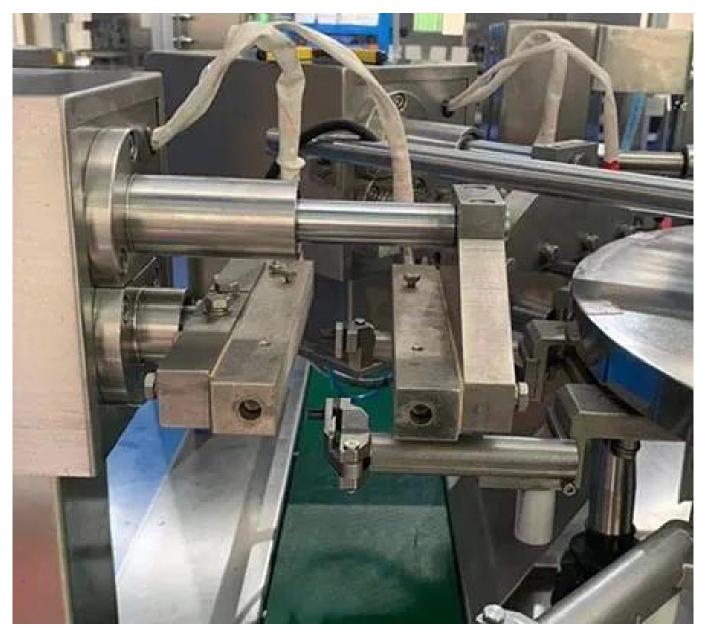

# **Machine Components**

## **Bag Given Device**

Depending on the size of the bag, the size of the bag holder can be customized or adjusted so that the machine can grab the bag.

**Bag Opening Device** 

Through the suction ports on both sides of the devi.ce, the bag can be opened quickly and efficiently.

## **Sealing Device**

The sealing device is sealed by a high-temperature mold.