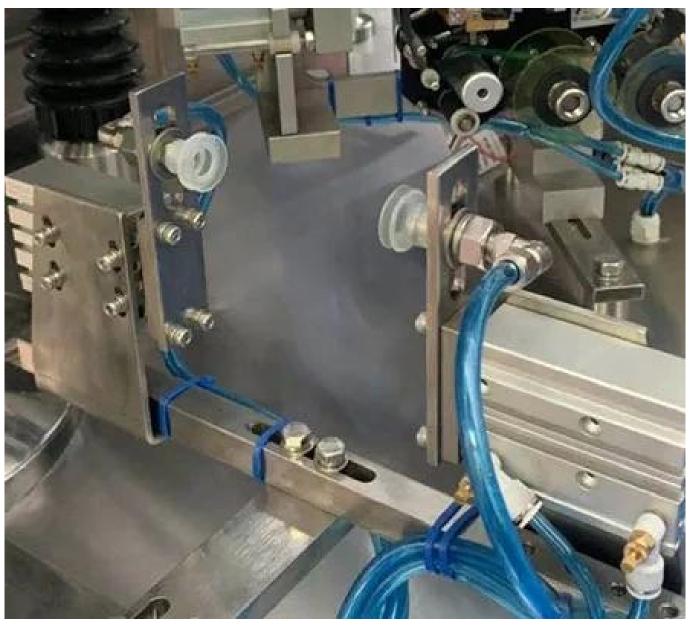

## **Bag Given Device**

Depending on the size of the bag, the size of the bag holder can be customized or adjusted so that the machine can grab the bag.

**Bag Opening Device** 

Through the suction ports on both sides of the devi.ce, the bag can be opened quickly and efficiently.