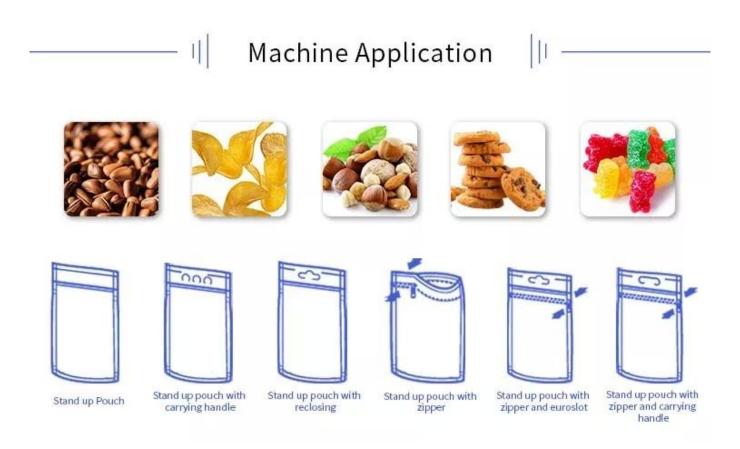

Using DESSION Stand-up Pouch packing machines for packaging premium pieced products and powdered products into doy pack bags and zipper doy pack bags, such as coffee, tea, biscuits, nuts, cereals, chips and many others.