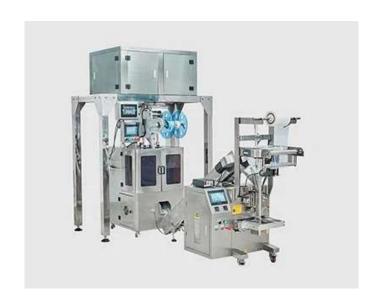

# Automatic triangle pyramid silk tea bag packing machine for inner and outer tea bag

### INTRODUCE

Automatic triangle pyramid silk tea bag packing machine for inner and

outer tea bags. The packaging pouches have drawing lines and tags. The process of bag making, measuring, filling, sealing, cutting, and counting can be done automatically.