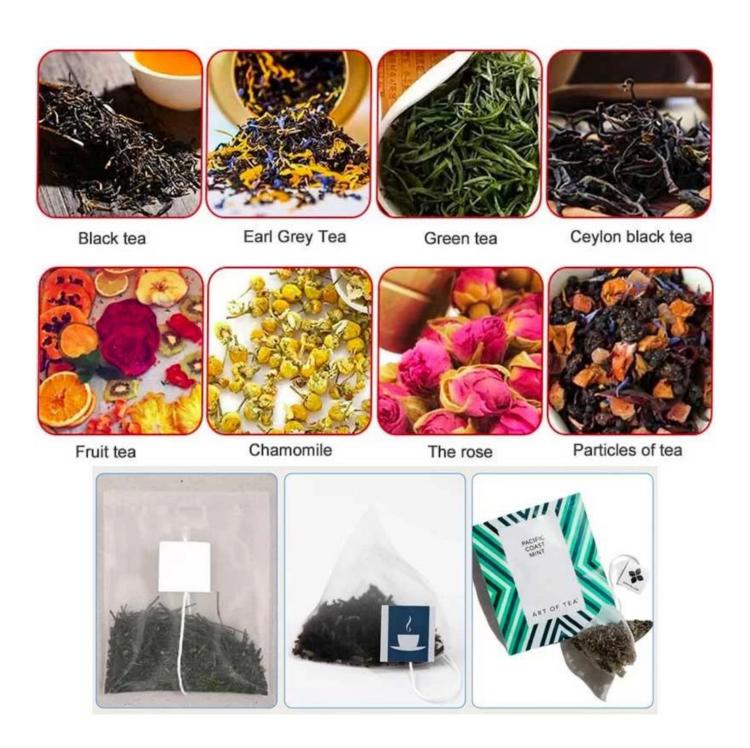

# Automatic triangle pyramid silk tea bag packing machine for inner and outer tea bag











### INTRODUCE

Automatic triangle pyramid silk tea bag packing machine for inner and

outer tea bags. The packaging pouches have drawing lines and tags. The process of bag making, measuring, filling, sealing, cutting, and counting can be done automatically.

### < APPLICATION SCENARIOS >>



### < MACHINE ADVANTAGES >

- 1. High-quality 304 stainless steel construction for durability.
- 2. Antipollution and dustproof devices ensure clean and contamination-free packaging.
- 3. European CE certification demonstrates adherence to quality standards.
- 4. Automatic counting function for efficient and convenient customer packaging.
- 5. Open PLC system allows easy connection with other equipment.
- 6. High-precision multi-head weighing system with superior accuracy.
- 7. The latest multi-functional tea bag packaging machine for versatile packaging.
- 8. Accurate weighing and exquisite packaging enhance product presentation.







#### Multilingual touch screen

The multi-language touch screen can switch various languages at the same time, and when there is a problem with the mach