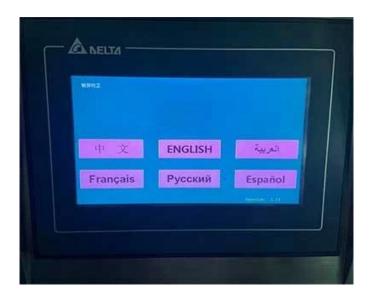

#### Multilingual touch screen

The multi-language touch screen can switch various languages at the same time, and when there is a problem with the machine, it will automatically alarm, pause the operation and show where the machine is in the problem.