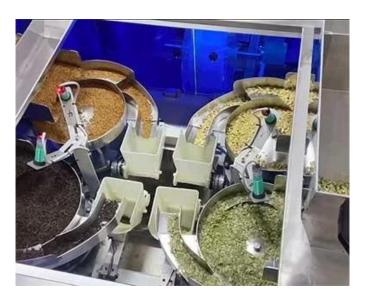

### < APPLICATION SCENARIOS >>

Miniature electronic scales

Can choose stainless steel material / plastic material and support custom 2-head, 4-head, and 6-head scales.

Each scale can put a different

product; while measuring down, the accuracy can reach up to 0.2G, suitable for packaging tea, herbs, flower tea, coconut flakes and other small-weight products.