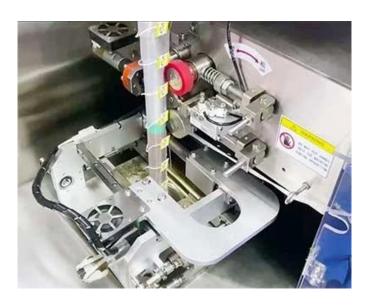

Ultrasonic sealing

The inner bag is fully ultrasonic sealed and can be cut in a straight line to avoid film waste. A small enclosure will surround it to protect the operator from contact burns, and is environmentally safe. It can handle packaging materials such as nylon, PLA fibre, PET, non-woven, and other ultrasonic sealing materials.