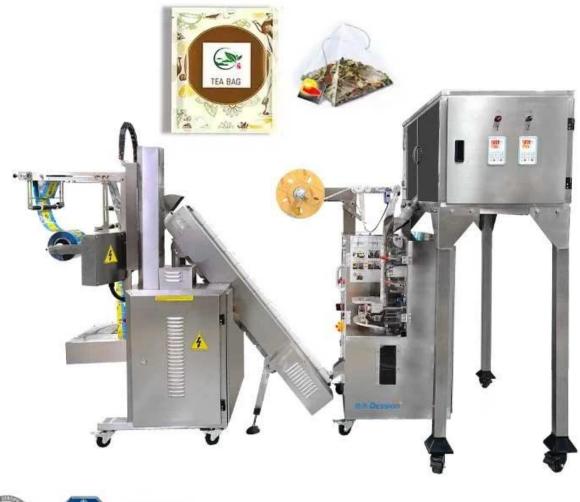

# Automatic triangle pyramid silk tea bag packing machine for inner and outer tea bag

### INTRODUCE

Automatic triangle pyramid silk tea bag packing machine for inner and

outer tea bags. The packaging pouches have drawing lines and tags. The process of bag making, measuring, filling, sealing, cutting, and counting can be done automatically.

# Inner and outer bag integrated packaging

By connecting two machines with one conveyor, inner and outer bags can be packed together simultaneously, saving labour costs.