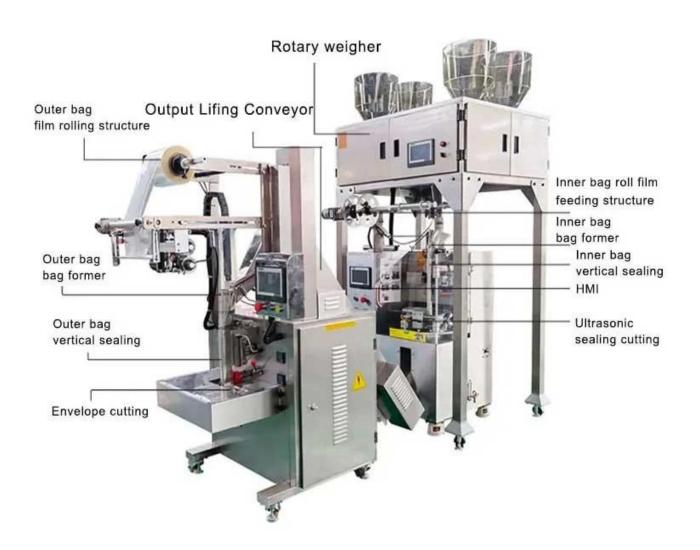

# Inner and outer bag integrated packaging

By connecting two machines with one conveyor, inner and outer bags can be packed together simultaneously, saving labour costs.