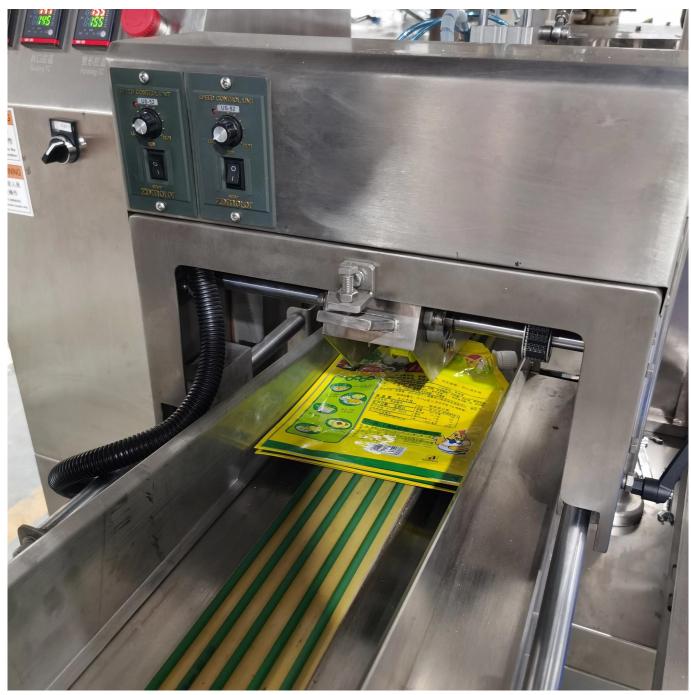

**Machine Pictures:** 

# **Sealing Device**

The sealing device is sealed by a high-temperature mold.