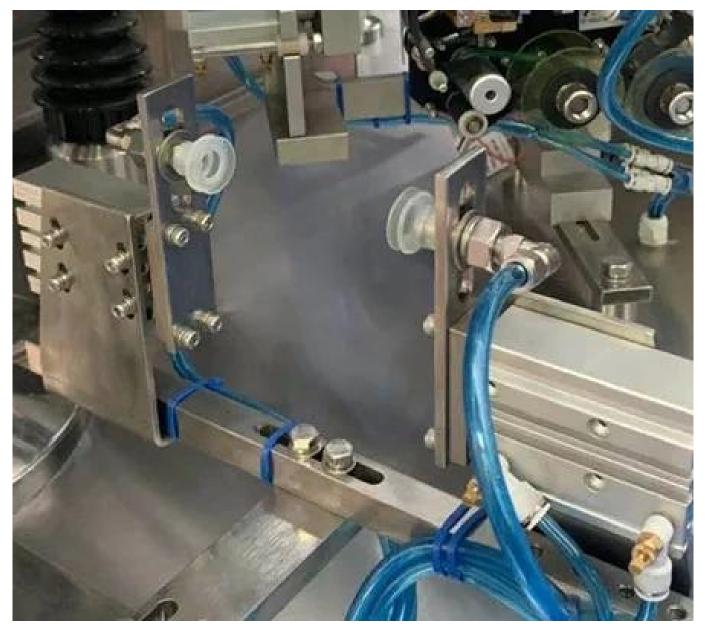

**Machine Pictures:** 

# **Bag Opening Device**

Through the suction ports on both sides of the devi.ce, the bag can be opened quickly and efficiently.