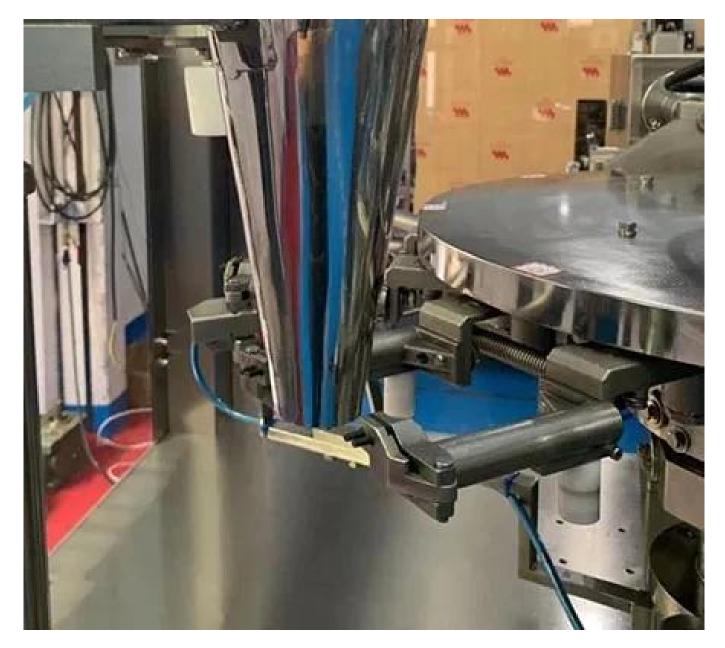

**Machine Pictures:** 

### **Bag Given Device**

Depending on the size of the bag, the size of the bag holder can be customized or adjusted so that the machine can grab the bag.