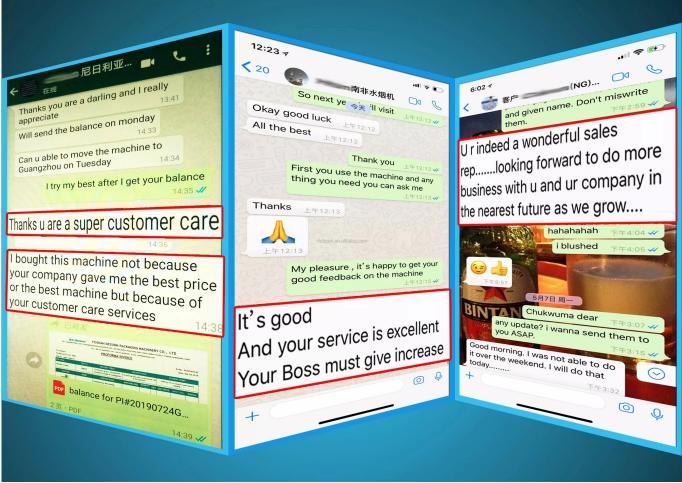

#### Our advantages:

Dession has a professional team to provide customers with various packaging solutions.

Fully understanding the needs of customers, engineers design the most suitable solution.

We have our own processing and assembly workshop and quality inspection and debugging process to ensure the quality of the machine.