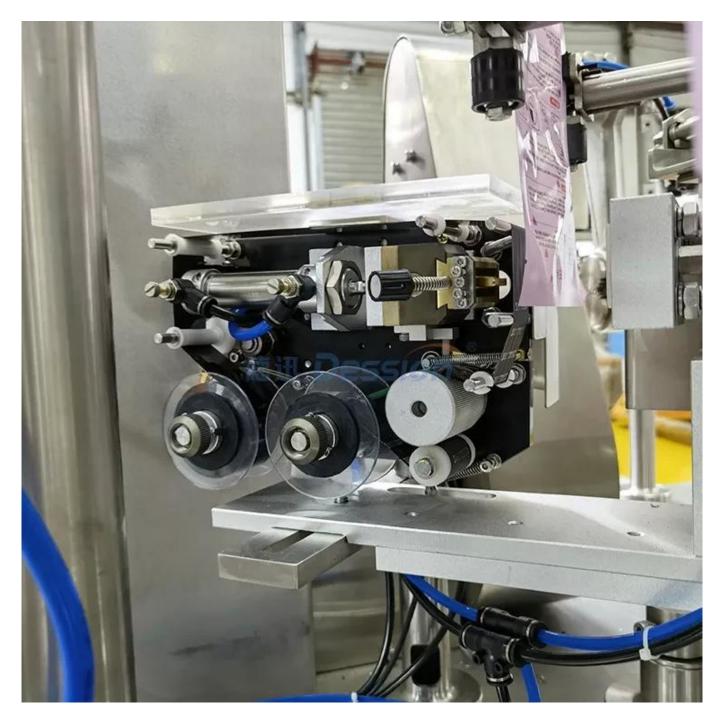

**Machine Pictures:** 

#### **Date Printer**

Set the corresponding date on the screen as required, and the machine will automatically print on the bag.