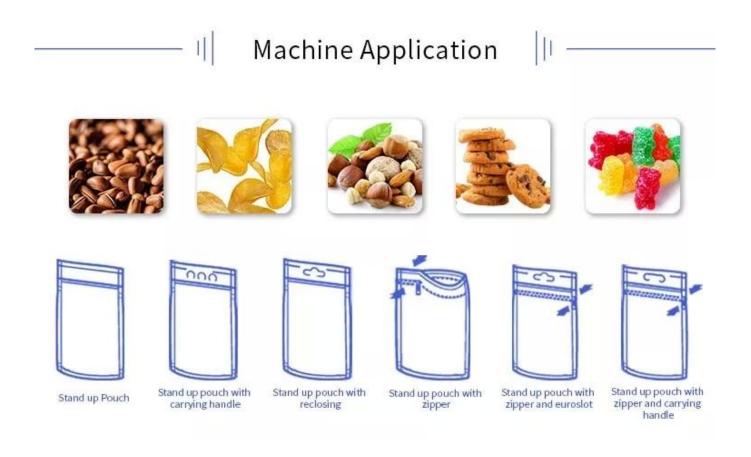

Using DESSION Stand-up Pouch packing machines for packaging premium pieced products and powdered products into doy pack bags and zipper doy pack bags, such as coffee, tea, biscuits, nuts, cereals, chips and many others.

**Machine Pictures:** 