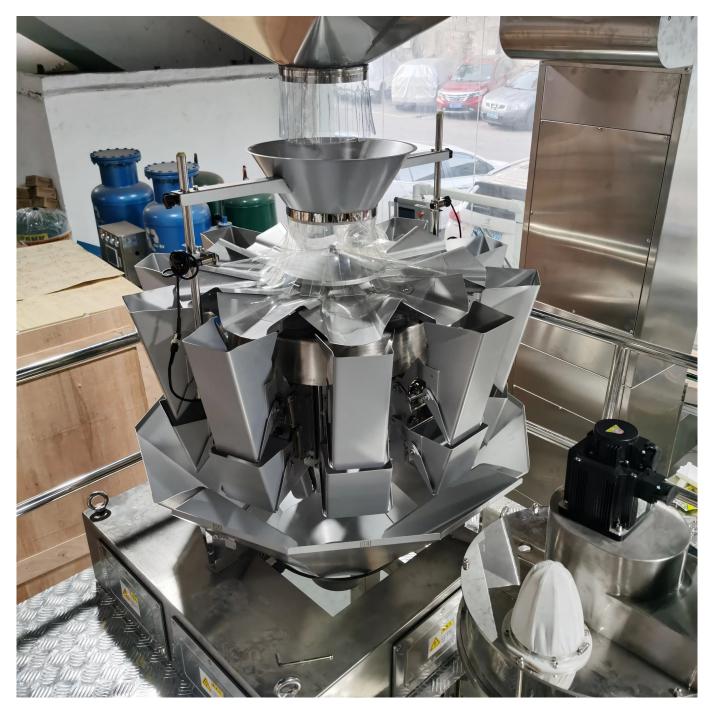

# **10 Head Electronic Scale**

The product accurately weighs the required weight through an electronic scale.