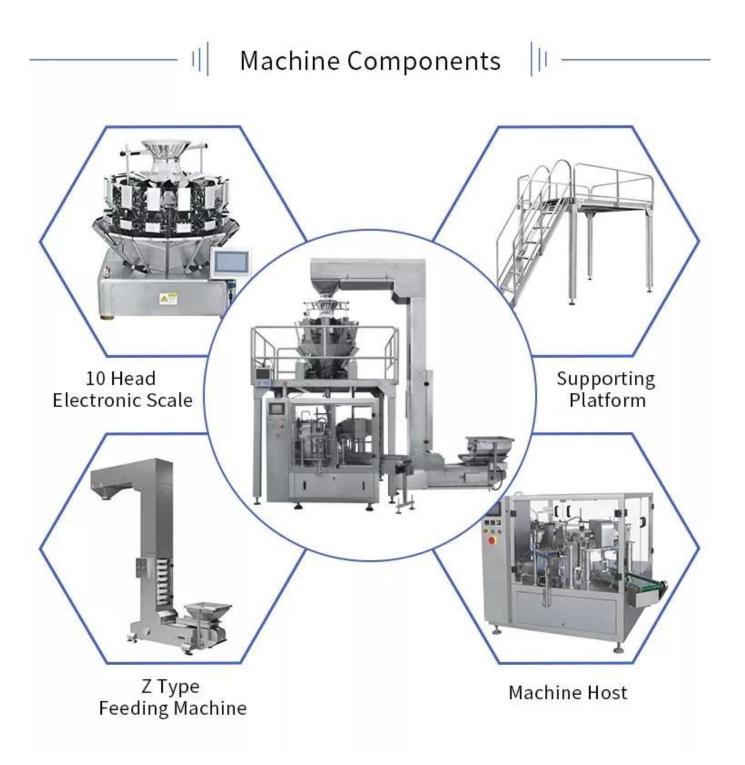

# **10 Head Electronic Scale**

The product accurately weighs the required weight through an electronic scale.

### **Bag Given Device**

Depending on the size of the bag, the size of the bag holder can be customized or adjusted so that the machine can grab the bag.

# **Bag Opening Device**

Through the suction ports on both sides of the devi.ce, the bag can be opened quickly and efficiently.

#### **Date Printer**

Set the corresponding date on the screen as required, and the machine will automatically print on the bag.

# **Feeding Hopper**

The weighed product enters the bag through the filling hopper.

# **Sealing Device**

The sealing device is sealed by a high-temperature mold.