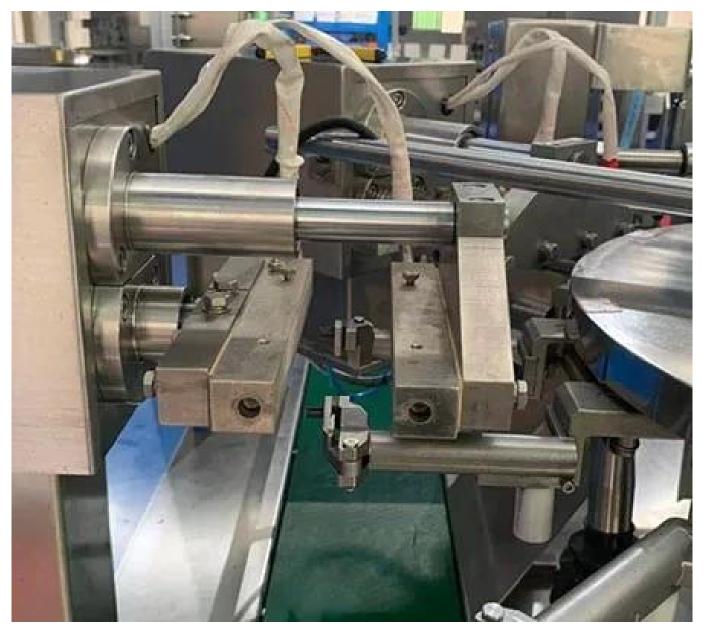

# **Bag Opening Device**

Through the suction ports on both sides of the devi.ce, the bag can be opened quickly and efficiently.

# **Feeding Hopper**

The weighed product enters the bag through the filling hopper.

# **Sealing Device**

The sealing device is sealed by a high-temperature mold.