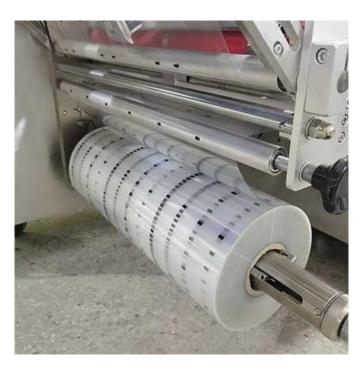

### < MACHINE DETAIL MARKINGS >

**External Film Placement** 

Using external film placement structure, packaging film installation is more simple, more quickly.

**Bag Making Device** 

Automatic roll film forming bag shape, flexible and convenient.