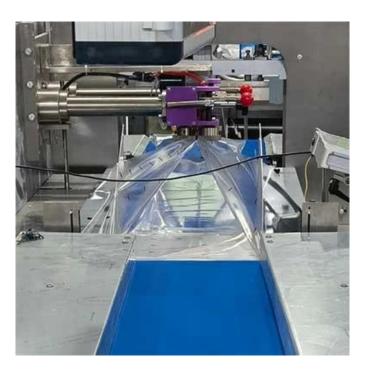

### < MACHINE DETAIL MARKINGS >

**External Film Placement** 

Using external film placement structure, packaging film installation is more simple, more quickly.

**Bag Making Device** 

Automatic roll film forming bag shape, flexible and convenient.