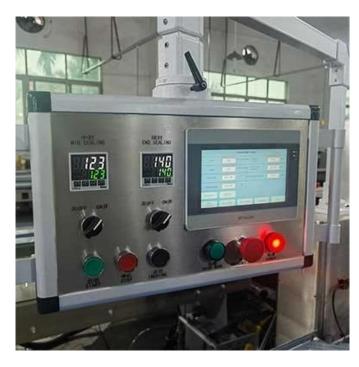

**End sealing & Harp Knife Block** 

Rotate the constant temperature sealing cutter, seal the front and back end of the packaging products, avoid the closing position of the edge or hole.

**Touch Screen** 

Easy Control Touch Screen (Downgraded)Large size touch screen control, easy and clarity.