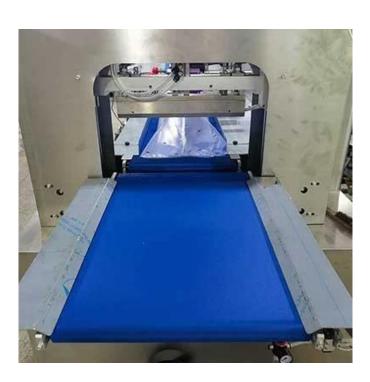

### < MACHINE DETAIL MARKINGS >

**External Film Placement** 

Using external film placement structure, packaging film installation is more simple, more quickly.

**Bag Making Device** 

Automatic roll film forming bag shape, flexible and convenient.

**Eye Mark Sensor** 

The eye mark sensor can accurately track the color code, so that each bag is cut out evenly and symmetrically.

**Power Supply** 

Electronic control module, all controls are programmed by the software and maintenance convenience.

**End sealing & Harp Knife Block** 

Rotate the constant temperature sealing cutter, seal the front and back end of the packaging products, avoid the closing position of the edge or hole.

**Touch Screen** 