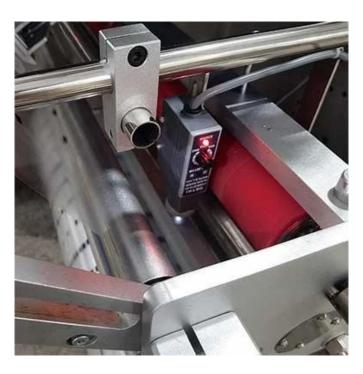

**Eye Mark Sensor** 

The eye mark sensor can accurately track the color code, so that each bag is cut out evenly and symmetrically.

**Power Supply** 

Electronic control module, all controls are programmed by the software and maintenance convenience.