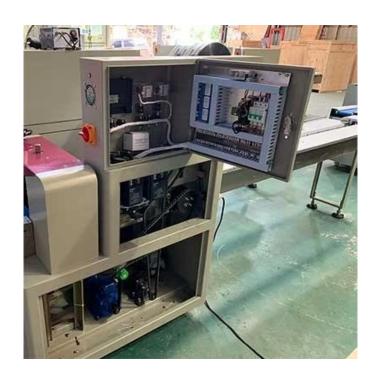

**Eye Mark Sensor** 

The eye mark sensor can accurately track the color code, so that each bag is cut out evenly and symmetrically.

**Power Supply** 

Electronic control module, all controls are programmed by the software and maintenance convenience.