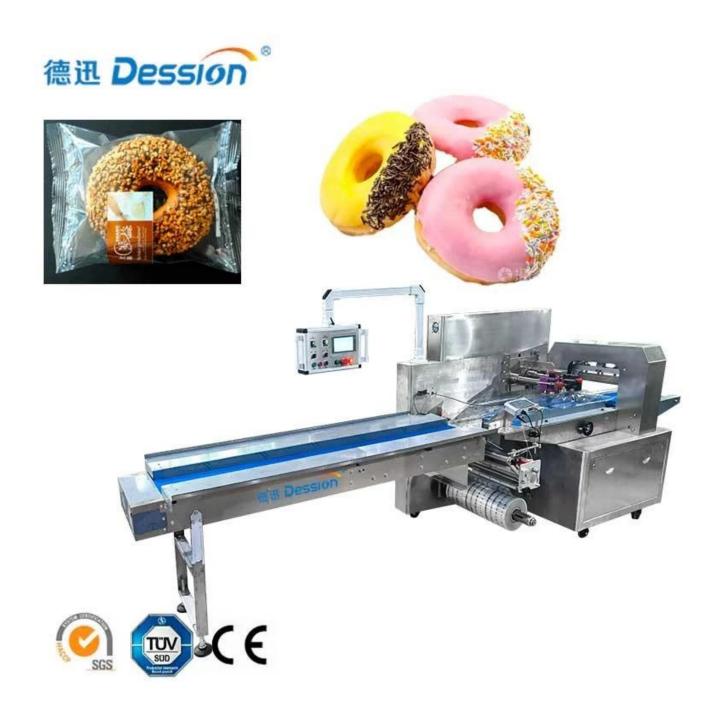

#### Bread packaging machine donut packaging machine factory

### **INTRODUCE**

Pillow Packaging Machine. It is a state-of-the-art solution for versatile and efficient packaging. Ideal for various industries, including food and

more, this machine boasts advanced technology, user-friendly operation, and a sleek design. It ensures precision in packaging, minimizing damage and maximizing productivity.