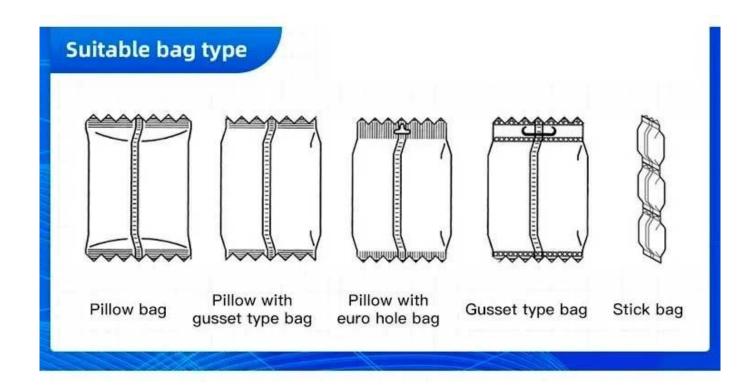

The imported film transport system and color standard sensor ensure accurate positioning, contributing to excellent performance and beautifully packaged products.

Multiple automatic alarm protection functions are integrated to minimize potential damage and enhance safety. The machine supports a variety of bag shapes, including pillow bags, pockets, and hole bags, providing customers with flexibility in packaging options.