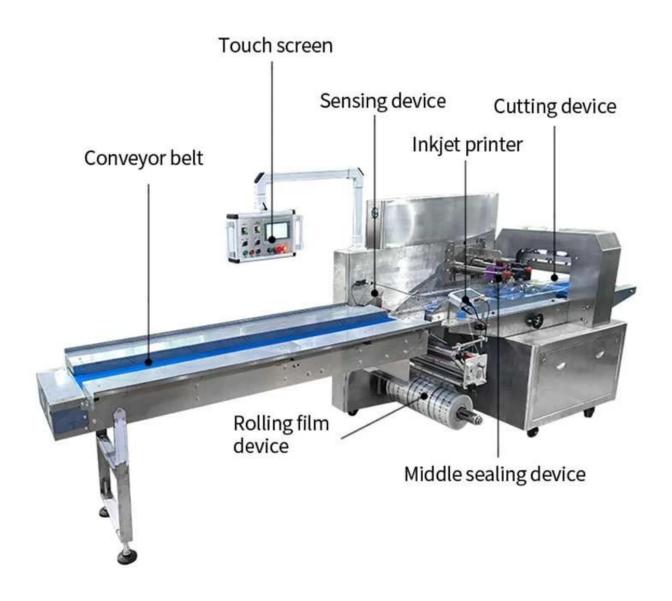

### < MACHINE DETAIL MARKINGS >

**External Film Placement** 

Using external film placement structure, packaging film installation is more simple, more quickly.

**Bag Making Device** 

Automatic roll film forming bag shape, flexible and convenient.

**Eye Mark Sensor** 

The eye mark sensor can accurately track the color code, so that each bag is cut out evenly and symmetrically.

**Power Supply** 

Electronic control module, all controls are programmed by the software and maintenance convenience.

**End sealing & Harp Knife Block** 

Rotate the constant temperature sealing cutter, seal the front and back end of the packaging products, avoid the closing position of the edge or hole.

**Touch Screen** 

Easy Control Touch Screen (Downgraded)Large size touch screen control, easy and clarity.