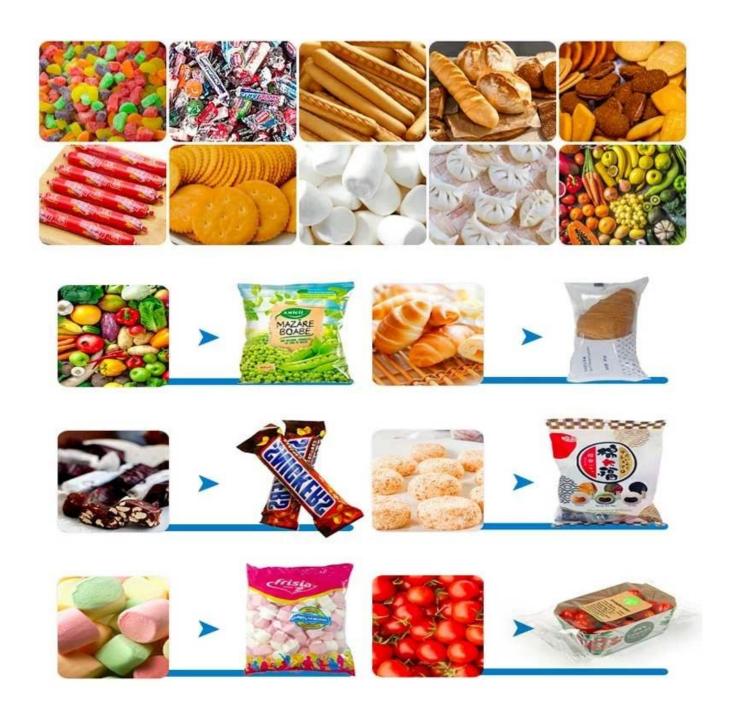

#### Bread packaging machine donut packaging machine factory



### **INTRODUCE**

Pillow Packaging Machine. It is a state-of-the-art solution for versatile and efficient packaging. Ideal for various industries, including food and

more, this machine boasts advanced technology, user-friendly operation, and a sleek design. It ensures precision in packaging, minimizing damage and maximizing productivity.

## < APPLICATION SCENARIOS >





### < MACHINE ADVANTAGES >

The DS-350X features a new design that combines aesthetics with functionality, offering a more reasonable structure and advanced technology.

Equipped with an imported PLC computer control system and color touch screen, the machine is easy to operate, providing an intuitive and efficient experience.

The imported film transport system and color standard sensor ensure accurate positioning, contributing to excellent performance and beautifully packaged products.

Multiple automatic alarm protection functions are integrated to minimize potential damage and enhance safety. The machine supports a variety of bag shapes, including pillow bags, pockets, and hole bags, providing customers with flexibility in packaging options.



### < MACHINE DETAIL MARKINGS >