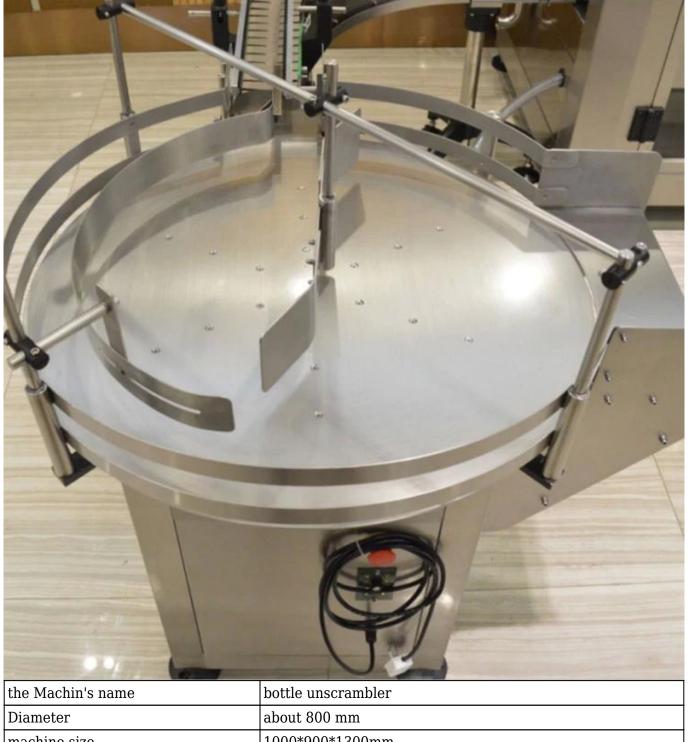

| the Machin's name | bottle unscrambler            |
|-------------------|-------------------------------|
| Diameter          | about 800 mm                  |
| machine size      | 1000*900*1300mm               |
| carrier height    | 800-850 mm                    |
| Energy            | 220V 50/60Hz 0.37kW           |
| Weight            | 65 kg                         |
| bottle size       | Dia 20-100mm, Height 20-150mm |