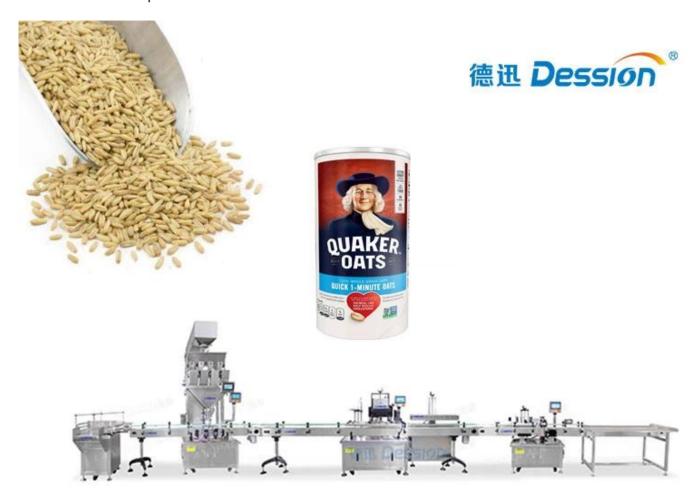

It is suitable for filling and capping various granules, agrochemical use, daily chemical industry, food and other industries. Label machine equipment can be matched in the production line.