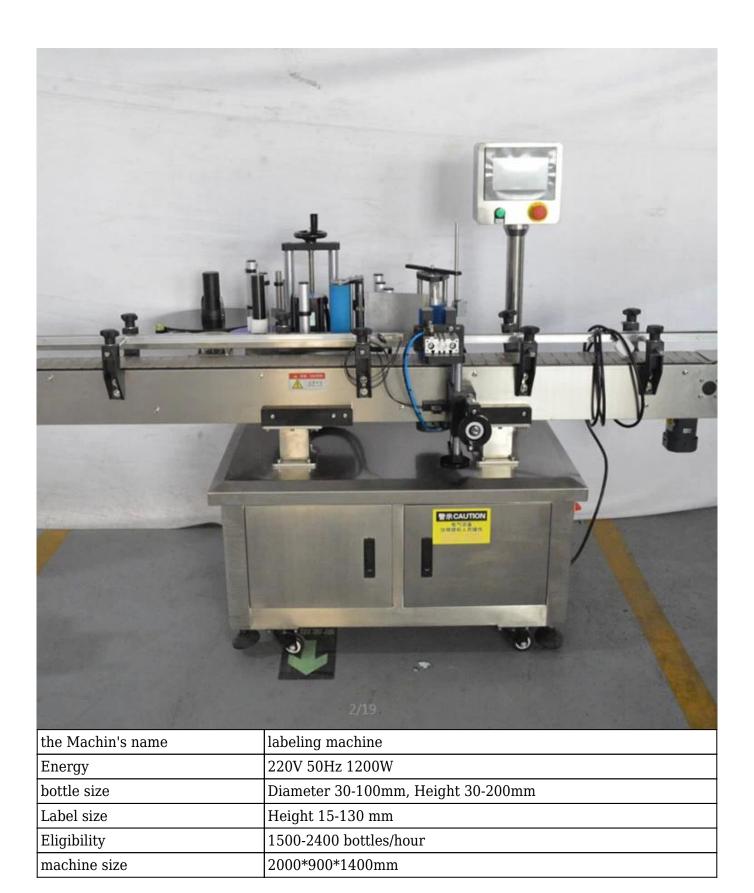

It is suitable for filling and capping various granules, agrochemical use, daily chemical industry, food and other industries. Label machine equipment can be matched in the production line.