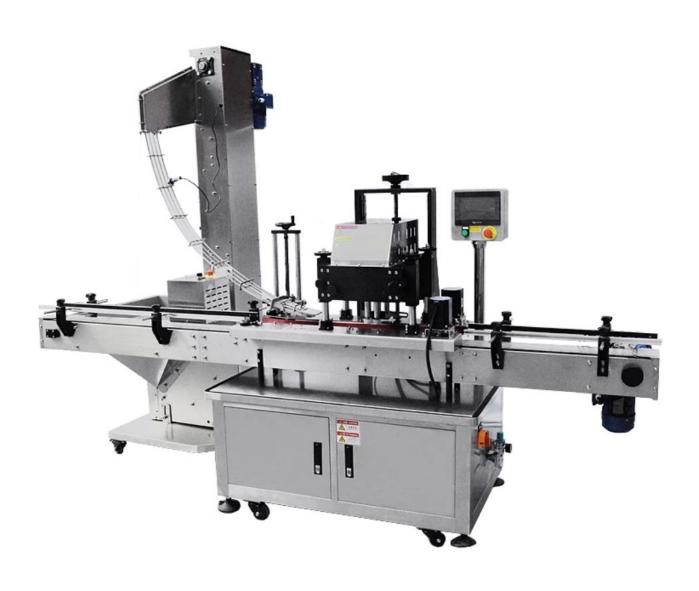

It is suitable for filling and capping various granules, agrochemical use, daily chemical industry, food and other industries. Label machine equipment can be matched in the production line.