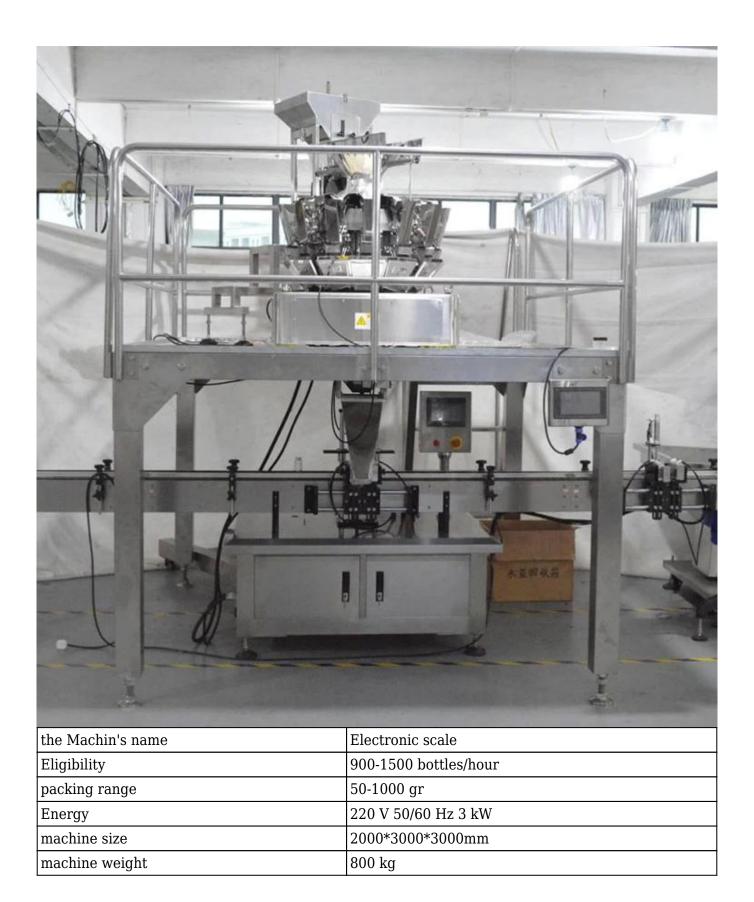

It is suitable for filling and capping various granules, agrochemical use, daily chemical industry, food and other industries. Label machine equipment can be matched in the production line.