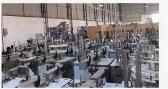

|
| Pressure          | 0.3-0.5 MPa                                       |
| Eligibility       | 1600-2400 / h                                     |
| machine size      | 2000*800*1600mm                                   |
| machine weight    | 200 kg                                            |





| the Machin's name | bottle unscrambler            |
|-------------------|-------------------------------|
| Diameter          | about 800 mm                  |
| machine size      | 1000*900*1300mm               |
| carrier height    | 800-850 mm                    |
| Energy            | 220V 50/60Hz 0.37kW           |
| Weight            | 65 kg                         |
| bottle size       | Dia 20-100mm, Height 20-150mm |

#### Strong technical team





#### 1+ workshop













# Group photo Trusted by customers in many countries





## **Enterprise Exhibition**

















# One stop service



## Collect Customer Needs

**Designing Solution** 



**Machine Assembly** 

Wooden Box Packing



## **Machine Operation Video**

We will package the machine's instruction manual and a USB flash drive with machine operation videos together with the machine. Ensure that you can use the machine as soon as you receive it. If you have something you don't understand, our after-sales team will also help you answer in time.



#### Pay

- 1. T/T and western Union are accepted
- 2.30% deposit before production and 70% balance before shipment
- 3. All bank charges outside China are on buyers Shipping
- 1. Upon receipt of payment, the delivery date will be in 15-30 w