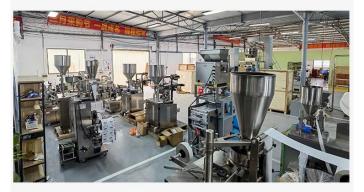

|
| Pressure          | 0.3-0.5 MPa                                       |
| Eligibility       | 1600-2400 / h                                     |
| machine size      | 2000*800*1600mm                                   |
| machine weight    | 200 kg                                            |





| the Machin's name | bottle unscrambler            |
|-------------------|-------------------------------|
| Diameter          | about 800 mm                  |
| machine size      | 1000*900*1300mm               |
| carrier height    | 800-850 mm                    |
| Energy            | 220V 50/60Hz 0.37kW           |
| Weight            | 65 kg                         |
| bottle size       | Dia 20-100mm, Height 20-150mm |

#### Strong technical team





#### 1+ workshop













# Group photo Trusted by customers in many countries





## **Enterprise Exhibition**

















# One stop service



## Collect Customer Needs

**Designing Solution** 



**Machine Assembly** 

Wooden Box Packing



## **Machine Operation Video**

We will package the machine's instruction manual and a USB flash drive with machine operation videos together with the machine. Ensure that you can use the machine as soon as you receive it. If you have something you don't understand, our after-sales team will also help you answer in time.



#### Pay

- 1. T/T and western Union are accepted
- 2.30% deposit before production and 70% balance before shipment
- 3. All bank charges outside China are on buyers Shipping
- 1. Upon receipt of payment, the delivery date will be in 15-