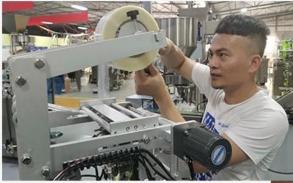

| machine weight    | 200 kg                                            |





| the Machin's name | Unscrambler bottle            |
|-------------------|-------------------------------|
| Diameter          | about 800 mm                  |
| machine size      | 1000*900*1300mm               |
| carrier height    | 800-850 mm                    |
| Energy            | 220V 50Hz 0.37kW              |
| Weight            | 65 kg                         |
| bottle size       | Dia 20-100mm, Height 20-150mm |

#### Strong technical team



1+ workshop









# Group photo Trusted by customers in many countries





#### **Enterprise Exhibition**





SHAN DESSION PACKAGING MACHINERY CO .. LTD













#### **One stop service**



### Collect Customer Needs

## **Designing Solution**





#### Machine Assembly

#### Wooden Box Packing



# **Machine Operation Video**

We will package the machine's instruction manual and a USB flash drive with machine operation videos together with the machine.Ensure that you can use the machine as soon as you receive it. If you have something you don't understand, our after-sales team will also help you answer in time.



Pay

- 1. T/T and western Union are accepted
- 2.30% deposit before production and 70% balance before shipment
- 3. All bank charges outside China are on buyers

Shipping

- 1. Upon receipt of payment, the delivery date will be in 15-30 working days,
- 2. By air, by sea or express (DHL etc.)
- 3- Shipping cost depends on destination, shipping method and goods weight