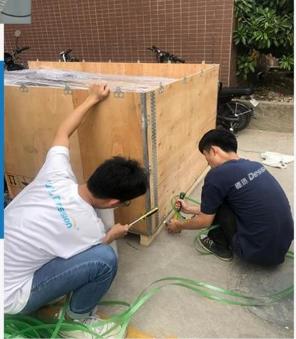

|





| the Machin's name | Unscrambler bottle            |
|-------------------|-------------------------------|
| Diameter          | about 800 mm                  |
| machine size      | 1000*900*1300mm               |
| carrier height    | 800-850 mm                    |
| Energy            | 220V 50Hz 0.37kW              |
| Weight            | 65 kg                         |
| bottle size       | Dia 20-100mm, Height 20-150mm |

#### Strong technical team



1+ workshop









# Group photo Trusted by customers in many countries





#### **Enterprise Exhibition**





SHAN DESSION PACKAGING MACHINERY CO .. LTD













#### **One stop service**



### Collect Customer Needs

## **Designing Solution**





#### Machine Assembly

#### Wooden Box Packing



# **Machine Operation Video**

We will package the machine's instruction manual and a USB flash drive with machine operation videos together with the machine.Ensure that you can use the machine as soon as you receive it. If you have something you don't understand, our after-sales team will also help you answer in time.



Pay

- 1. T/T and western Union are accepted
- 2.30% deposit before production and 70% balance before shipment
- 3. All bank charges outside China are on buyers

Shipping

- 1. Upon receipt of payment, the delivery date will be in 15-30 working days,
- 2. By air, by sea or express (DHL etc.)
- 3- Shipping cost depends on destination, shipping method and goods weight