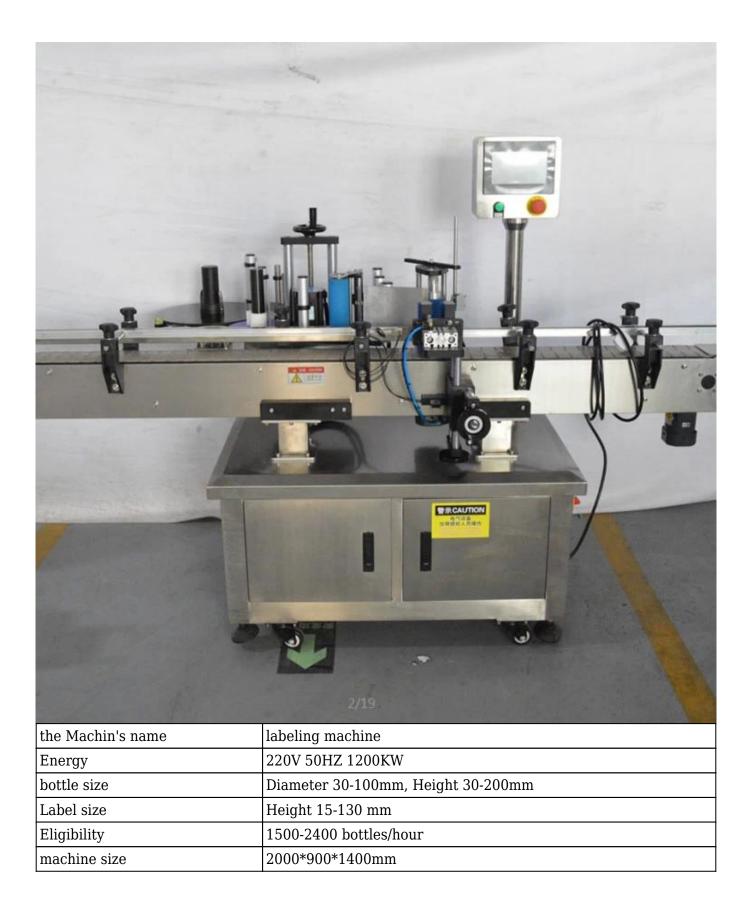

| 220 V 50/60 Hz 3 kW   |
| machine size      | 2000*3000*3000mm      |
| machine weight    | 800 kg                |



| the Machin's name | Lifting capping machine Automatic capping machine |
|-------------------|---------------------------------------------------|
| Energy            | 220V 50Hz 1500W                                   |
| bottle height     | 38-300 mm                                         |
| cap diameter      | 20-85 mm                                          |
| Air Compressor    | 0.3-0.5 MPa                                       |
| Eligibility       | 1600-2400 / h                                     |
| machine size      | 2000*800*1600mm                                   |
| machine weight    | 200 kg                                            |





| the Machin's name | Unscrambler bottle            |
|-------------------|-------------------------------|
| Diameter          | about 800 mm                  |
| machine size      | 1000*900*1300mm               |
| carrier height    | 800-850 mm                    |
| Energy            | 220V 50Hz 0.37kW              |
| Weight            | 65 kg                         |
| bottle size       | Dia 20-100mm, Height 20-150mm |

#### Strong technical team



1+ workshop









# Group photo Trusted by customers in many countries





#### **Enterprise Exhibition**





SHAN DESSION PACKAGING MACHINERY CO .. LTD













#### **One stop service**



### Collect Customer Needs

## **Designing Solution**





#### Machine Assembly

#### Wooden Box Packing



# **Machine Operation Vi