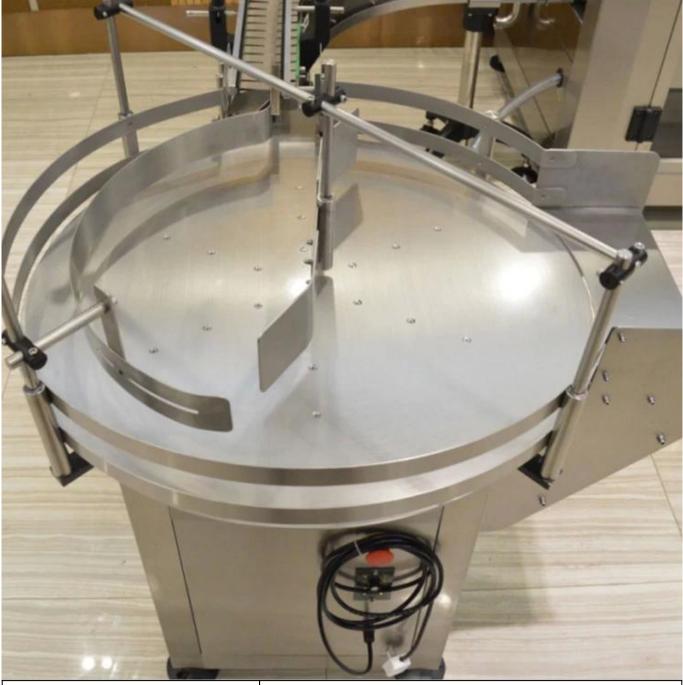

| the Machin's name | Unscrambler bottle            |
|-------------------|-------------------------------|
| Diameter          | about 800 mm                  |
| machine size      | 1000*900*1300mm               |
| carrier height    | 800-850 mm                    |
| Energy            | 220V 50Hz 0.37kW              |
| Weight            | 65 kg                         |
| bottle size       | Dia 20-100mm, Height 20-150mm |