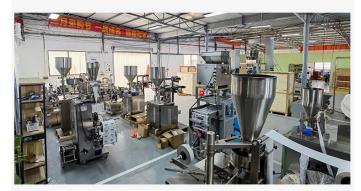

|
| Air Compressor    | 0.3-0.5 MPa                                       |
| Eligibility       | 1600-2400 / h                                     |
| machine size      | 2000*800*1600mm                                   |
| machine weight    | 200 kg                                            |





| the Machin's name | Unscrambler bottle            |
|-------------------|-------------------------------|
| Diameter          | about 800 mm                  |
| machine size      | 1000*900*1300mm               |
| carrier height    | 800-850 mm                    |
| Energy            | 220V 50Hz 0.37kW              |
| Weight            | 65 kg                         |
| bottle size       | Dia 20-100mm, Height 20-150mm |

#### Strong technical team



1+ workshop









# Group photo Trusted by customers in many countries





#### **Enterprise Exhibition**





SHAN DESSION PACKAGING MACHINERY CO .. LTD













#### **One stop service**



### Collect Customer Needs

## **Designing Solution**





#### Machine Assembly

#### Wooden Box Packing



# **Machine Operation Video**

We will package the machine's instruction manual and a USB flash drive with machine operation videos together with the machine.Ensure that you can use the machine as soon as you receive it. If you have something you don't understand, our after-sales team will also help you answer in time.



Pay

- 1. T/T and western Union are accepted
- 2.30% deposit before production and 70% balance before shipment
- 3. All bank charges outside China are on buyers

Shipping

- 1. Upo