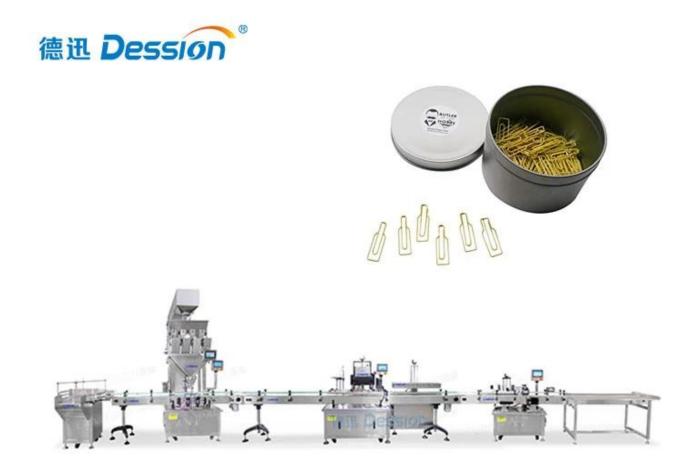

It is suitable for filling and capping various granules, agrochemical use, daily chemical industry, food and other industries. Label machine equipment can be matched in the production line.

Machine details: