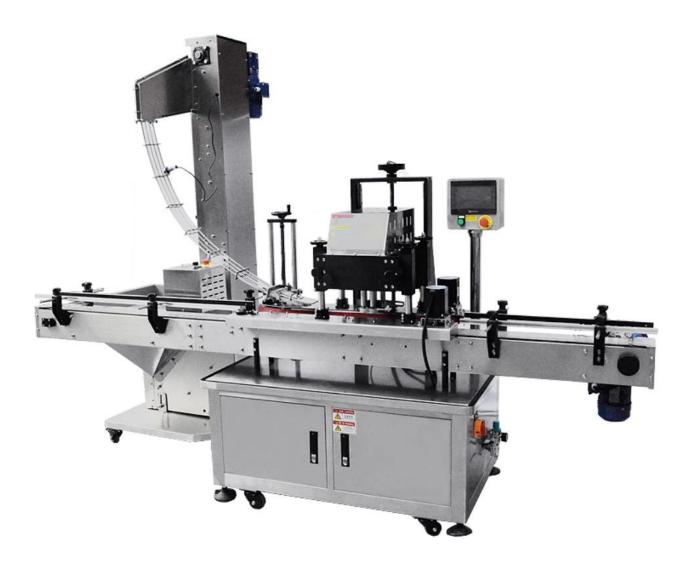

| the Machin's name | Lifting capping machine Automatic capping machine |
|-------------------|---------------------------------------------------|
| Energy            | 220V 50Hz 1500W                                   |
| bottle height     | 38-300 mm                                         |
| cap diameter      | 20-85 mm                                          |
| Air Compressor    | 0.3-0.5 MPa                                       |
| Eligibility       | 1600-2400 / h                                     |
| machine size      | 2000*800*1600mm                                   |
| machine weight    | 200 kg                                            |