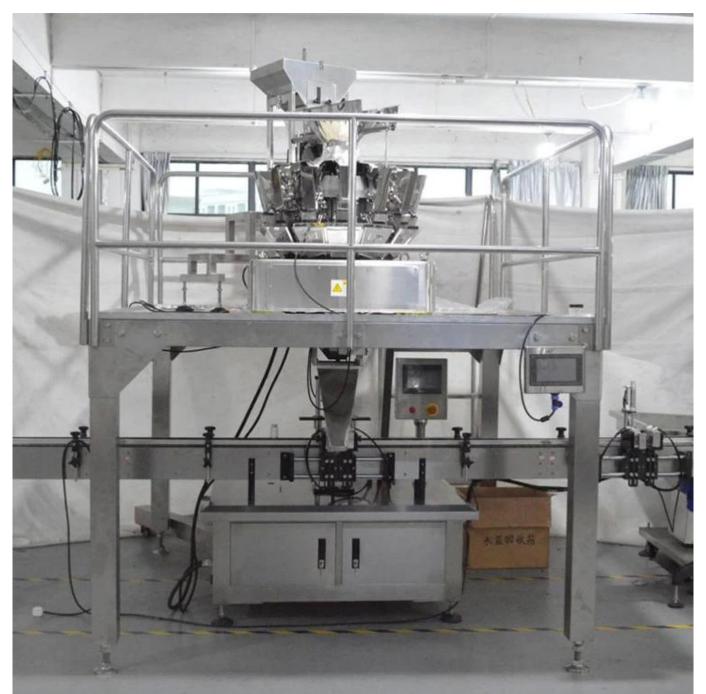

| the Machin's name | Electronic scale      |
|-------------------|-----------------------|
| Eligibility       | 900-1500 bottles/hour |
| packing range     | 50-1000 gr            |
| Energy            | 220 V 50/60 Hz 3 kW   |
| machine size      | 2000*3000*3000mm      |
| machine weight    | 800 kg                |