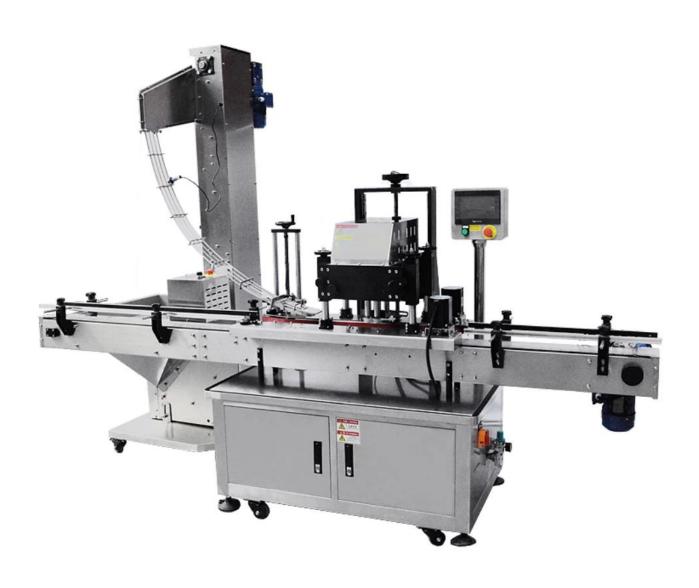

### Machine details:

| the Machin's name | Lifting capping machine Automatic capping machine |
|-------------------|---------------------------------------------------|
| Energy            | 220V 50Hz 1500W                                   |
| bottle height     | 38-300 mm                                         |
| cap diameter      | 20-85 mm                                          |
| Pressure          | 0.3-0.5 MPa                                       |
| Eligibility       | 1600-2400 / h                                     |
| machine size      | 2000*800*1600mm                                   |
| machine weight    | 200 kg                                            |