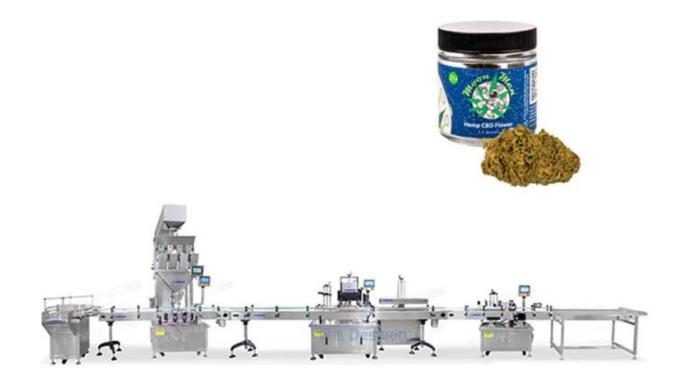

It is suitable for filling and capping various granules, agrochemical use, daily chemical industry, food and other industries. Label machine equipment can be matched in the production line.