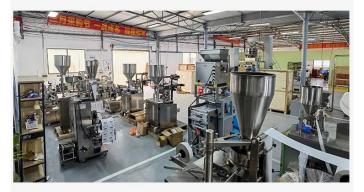

|
| Pressure          | 0.3-0.5 MPa                                       |
| Eligibility       | 1600-2400 / h                                     |
| machine size      | 2000*800*1600mm                                   |
| machine weight    | 200 kg                                            |





| the Machin's name | bottle unrambler              |
|-------------------|-------------------------------|
| Diameter          | about 800 mm                  |
| machine size      | 1000*900*1300mm               |
| carrier height    | 800*850mm                     |
| Energy            | 220V 50Hz 0.37kW              |
| Weight            | 65 kg                         |
| Szie bottle       | Dia 20-100mm, Height 20-150mm |

#### Strong technical team





#### 1+ workshop













# Group photo Trusted by customers in many countries





## **Enterprise Exhibition**

















# One stop service



## Collect Customer Needs

**Designing Solution** 



**Machine Assembly** 

Wooden Box Packing



## **Machine Operation Video**

We will package the machine's instruction manual and a USB flash drive with machine operation videos together with the machine. Ensure that you can use the machine as soon as you receive it. If you have something you don't understand, our after-sales team will also help you answer in time.



#### Pay

- 1. T/T and western Union are accepted
- 2.30% deposit before production and 70% balance before shipment
- 3. All bank charges outside China are on buyers Shipping
- 1. Upon receipt of payment, the delivery date will be in 15-