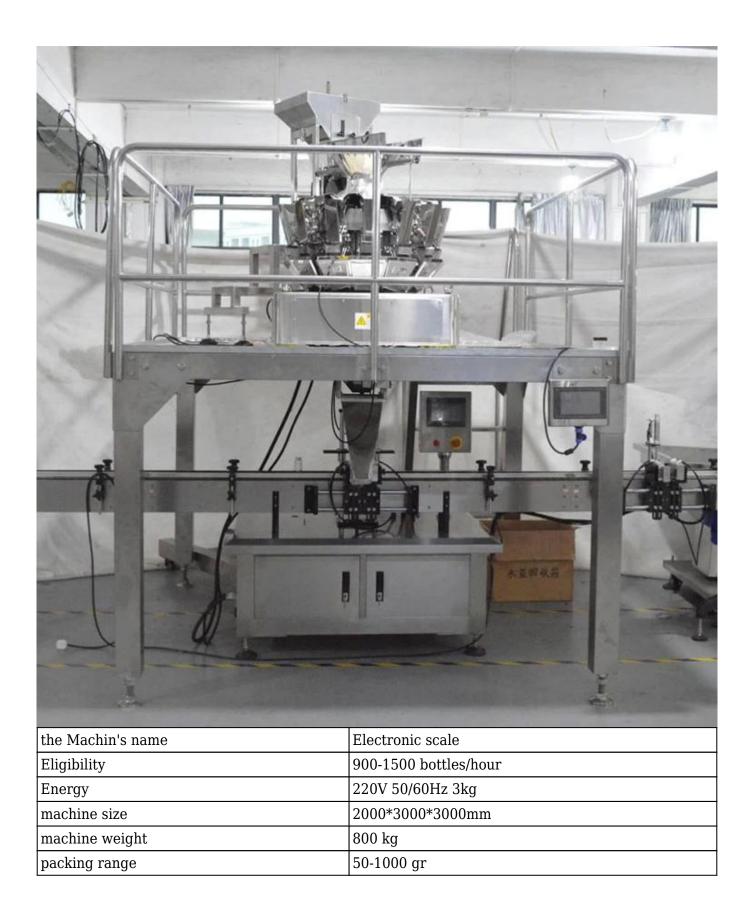

| the Machin's name | bottle unrambler              |
|-------------------|-------------------------------|
| Diameter          | about 800 mm                  |
| machine size      | 1000*900*1300mm               |
| carrier height    | 800*850mm                     |
| Energy            | 220V 50Hz 0.37kW              |
| Weight            | 65 kg                         |
| Szie bottle       | Dia 20-100mm, Height 20-150mm |