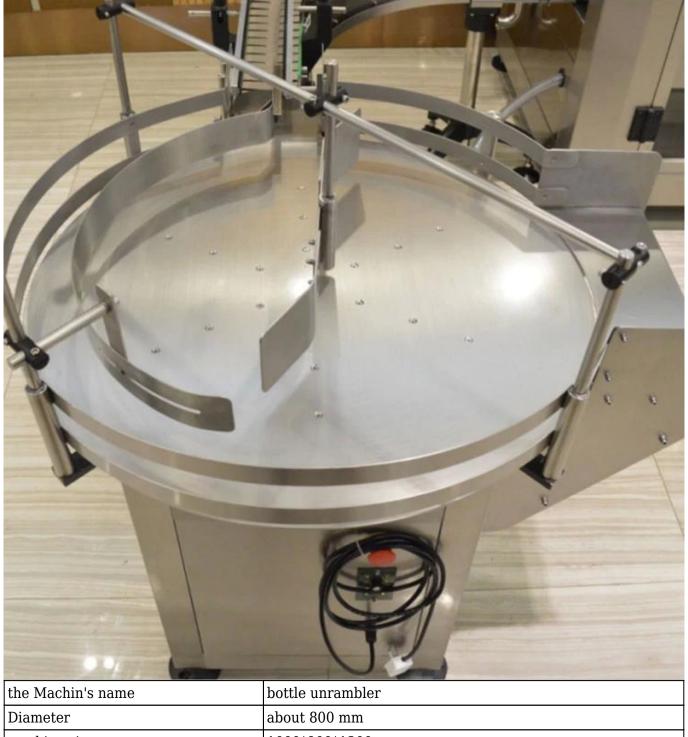

| the Machin's name | bottle unrambler              |
|-------------------|-------------------------------|
| Diameter          | about 800 mm                  |
| machine size      | 1000*900*1300mm               |
| carrier height    | 800*850mm                     |
| Energy            | 220V 50Hz 0.37kW              |
| Weight            | 65 kg                         |
| Szie bottle       | Dia 20-100mm, Height 20-150mm |