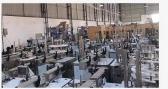

|
| Pressure          | 0.3-0.5 MPa                                       |
| Eligibility       | 1600-2400 / h                                     |
| machine size      | 2000*800*1600mm                                   |
| machine weight    | 200 kg                                            |





| the Machin's name | bottle unrambler              |
|-------------------|-------------------------------|
| Diameter          | about 800 mm                  |
| machine size      | 1000*900*1300mm               |
| carrier height    | 800*850mm                     |
| Energy            | 220V 50Hz 0.37kW              |
| Weight            | 65 kg                         |
| Szie bottle       | Dia 20-100mm, Height 20-150mm |

#### Strong technical team





#### 1+ workshop













# Group photo Trusted by customers in many countries





## **Enterprise Exhibition**

















# One stop service



## Collect Customer Needs

**Designing Solution** 



**Machine Assembly** 

Wooden Box Packing



## **Machine Operation Video**

We will package the machine's instruction manual and a USB flash drive with machine operation videos together with the machine. Ensure that you can use the machine as soon as you receive it. If you have something you don't understand, our after-sales team will also help you answer in time.



#### Pay

- 1. T/T and western Union are accepted
- 2.30% deposit before production and 70% balance before shipment
- 3. All bank charges outside China are on buyers Shipping
- 1. Upon receipt of payment, the delivery date will be in 15-30 w