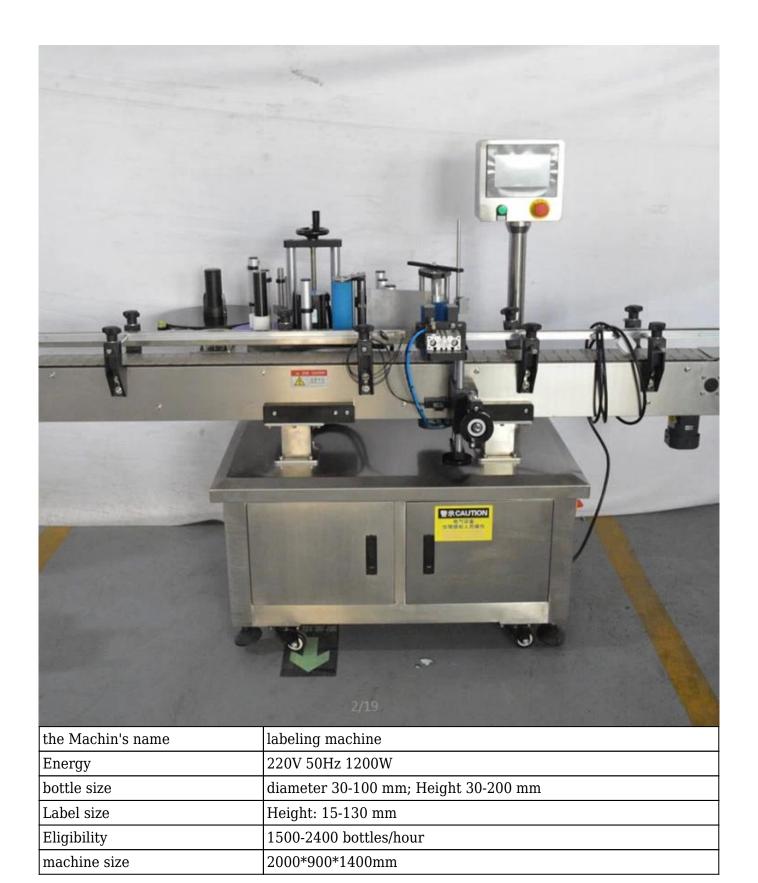

It is suitable for filling and capping various granules, agrochemical use, daily chemical industry, food and other industries. Label machine equipment can be matched in the production line.