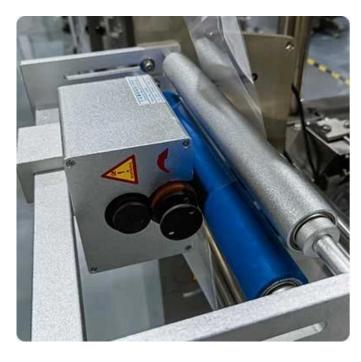

CONTACT NOW Jim

< MACHINE DETAIL MARKINGS >

**Accurate Measurement** 

High Precision Measurement, With A Minimum Weighing Weight Of 0.1 Grams

**Heat Sealing Device** 

A Constant Temperature Bag-Making Device Ensures Good Sealing Of The Bag.