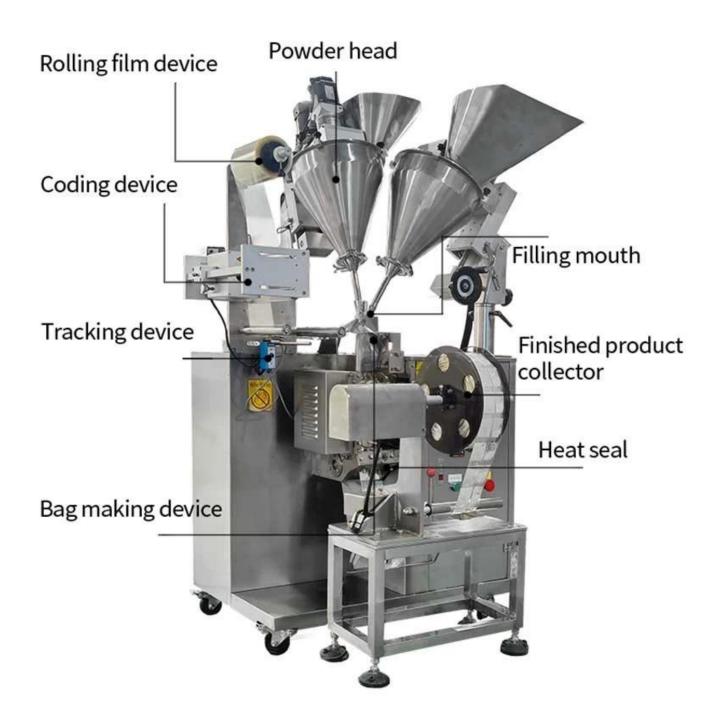

CONTACT NOW Jim

< MACHINE DETAIL MARKINGS >

**Accurate Measurement** 

High Precision Measurement, With A Minimum Weighing Weight Of 0.1 Grams

**Heat Sealing Device** 

A Constant Temperature Bag-Making Device Ensures Good Sealing Of The Bag.

Roll film

The external film-releasing mechanism is easy to install and fast.

**Date Printer** 

Customized coding machine,

automatically adjusted according to bag size.