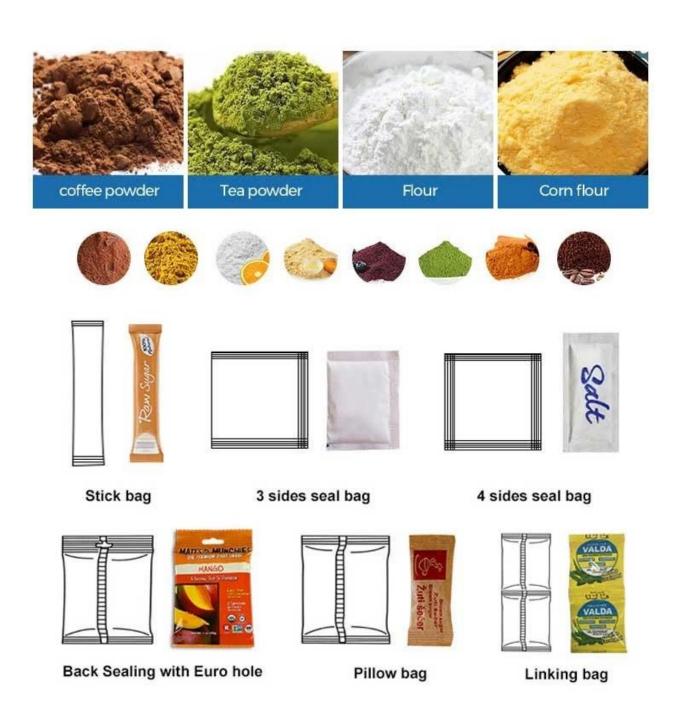

### < APPLICATION SCENARIOS >>

## < MACHINE ADVANTAGES >

- 1. Suitable for particle measurement packing in food, medicine, chemical, and cosmetic industries.
- 2. Fully automated operations, including bag making, measuring, filling, sealing, cutting, and counting.
- 3. Touch screen operation, PLC control, stepper motor for bag length control, stable performance, and accurate detection.
- 4. Intelligent temperature controller and PID control for precise temperature management.