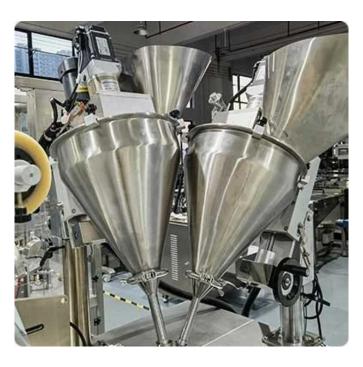

CONTACT NOW Jim

< MACHINE DETAIL MARKINGS >

**Accurate Measurement** 

High Precision Measurement, With A Minimum Weighing Weight Of 0.1 Grams

**Heat Sealing Device** 

A Constant Temperature Bag-Making Device Ensures Good Sealing Of The Bag.