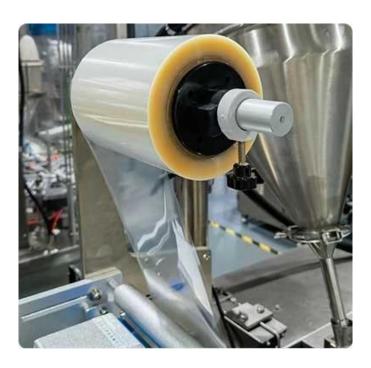

Roll film

The external film-releasing mechanism is easy to install and fast.

**Date Printer** 

Customized coding machine,

automatically adjusted according to bag size.