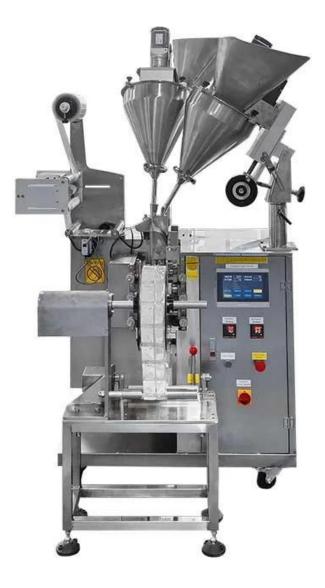

CONTACT NOW Jim

< MACHINE DETAIL MARKINGS >

**Accurate Measurement** 

High Precision Measurement, With A Minimum Weighing Weight Of 0.1 Grams

**Heat Sealing Device** 

A Constant Temperature Bag-Making Device Ensures Good Sealing Of The Bag.

Roll film

The external film-releasing mechanism is easy to install and fast.

**Date Printer** 

Customized coding machine,

automatically adjusted according to bag size.