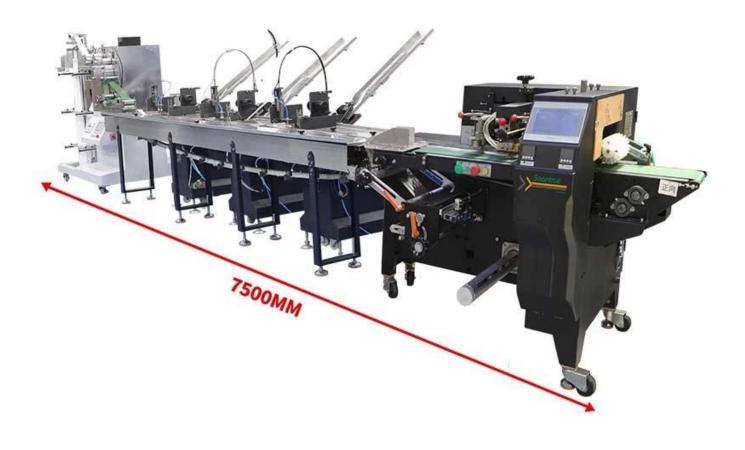

table performance, simple operation.

2. Dual inverter control, bag length without cutting, there is no need to adjust, in one step, saving time and film.

3. Using imported electrical appliances, touch human-machine interface, and convenient parameter setting.

4. Fault self-diagnosis function, fault display stick out a mile.

5. High-sensitivity photoelectric eye tracking, makes the cutting position more accurate.

6. Temperature-independent PID control, more suitable for all kinds of material coating.

7. Positioning stop function, nonstick knives, do not waste film.

8. The rotation system, reliable operation, and convenient maintenance.

9. The control is realized by software, convenient for function adjusting and technical upgrading, never backward.



# < MACHINE DETAIL MARKINGS >





### Tissue folding machine

01

Tissues are folded, cut and conveyed onto a conveyor belt





### **Chopstick feeder**

Automatic sorting and delivery of chopsticks to the conveyor belt

02

### Toothpick/ cutlery spoon feeder

03

Automatically feed cutlery, spoons and toothpicks onto conveyor belts





# Horizontal packaging machine 04

Pack the sorted materials into finished products



**CONTACT NOW** 

### **COMPANY PROFILE**



<

#### FOSHAN DESSION PACKAGING MACHINERY CO., LTD.

Foshan Dession Packaging Machinry o, Ltd. is ocated in China Machinery Center, Nanhai District,-Foshan city, Dession is a collection of research anddevelopment,manufacturing, ales and ater-sales service in one of the high-tech enterprises, It has the self-import and export rights.DE newsleter focusing