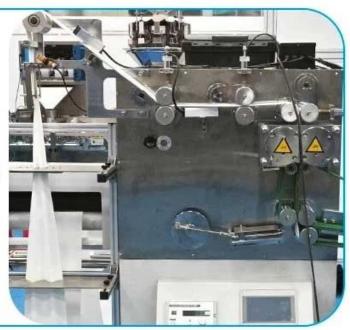

### Tissue folding machine

01

Tissues are folded, cut and conveyed onto a conveyor belt