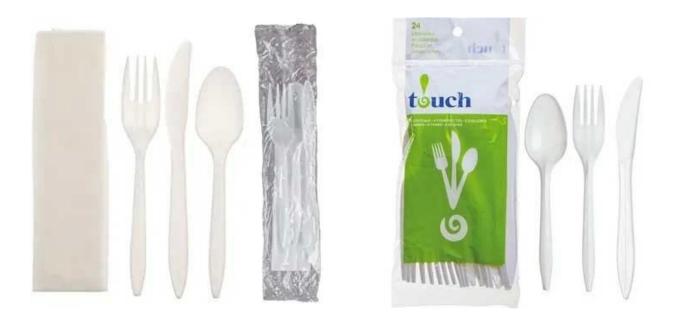

bined packing. The machine adopts vertical folding, down into the film material mechanism, fast packing speed, stable operation, and can automatically complete the following processes: paper towel folding - slicing chopsticks, toothpicks, knives, chopsticks, spoons automatic feeding bag-making - counting - batch number - finished product output and other functions. The high degree of automation, saving time, labor, and cost; And effectively avoiding paper towels and other tableware in the packing process of secondary pollution, more in line with the relevant national production safety standards. The compact design of the machine saves more effective space in the workshop, safe and easy to operate. It is the current preferred equipment for tableware packaging.

# < APPLICATION SCENARIOS >



# < MACHINE ADVANTAGES >

1. Compact structure, stable performance, simple operation.

2. Dual inverter control, bag length without cutting, there is no need to adjust, in one step, saving time and film.

3. Using imported electrical appliances, touch human-machine interface, and convenient parameter setting.

4. Fault self-diagnosis function, fault display stick out a mile.

5. High-sensitivity photoelectric eye tracking, makes the cutting position more accurate.

6. Temperature-independent PID control, more suitable for all kinds of material coating.

7. Positioning stop function, nonstick knives, do not waste film.

8. The rotation system, reliable operation, and convenient maintenance.

9. The control is realized by software, convenient for function adjusting and technical upgrading,