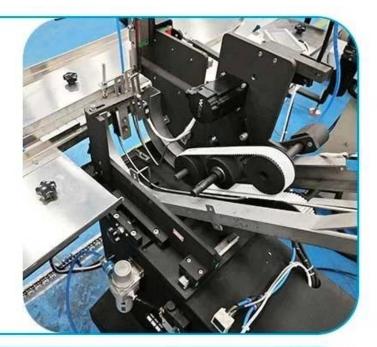

### **Chopstick feeder**

Automatic sorting and delivery of chopsticks to the conveyor belt

02

### Toothpick/ cutlery spoon feeder

03

Automatically feed cutlery, spoons and toothpicks onto conveyor belts