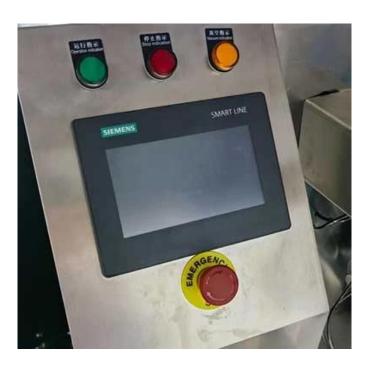

Touch screen

Packing speed, temperature, capacity, bag length etc., are all displayed.

**Date printer** 

You can print up to 4 lines to print

the manufacturer's expiration date.