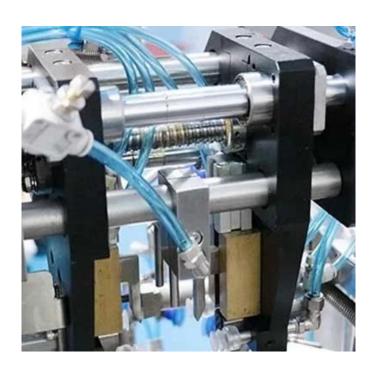

CONTACT NOW Jm

< MACHINE DETAIL MARKINGS >

weight sorting scale

multi-head weighed

Suitable for high measuring precision and easy crushed bulk material quantitative packing.

Open zipper device

Suitable for a zipper pouch, it can open the bag zipper automatically.