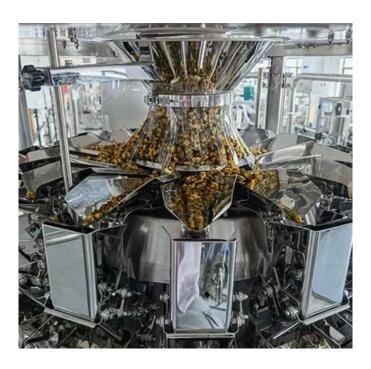

CONTACT NOW Jm

< MACHINE DETAIL MARKINGS >

weight sorting scale

multi-head weighed

Suitable for high measuring precision and easy crushed bulk material quantitative packing.

Open zipper device

Suitable for a zipper pouch, it can open the bag zipper automatically.