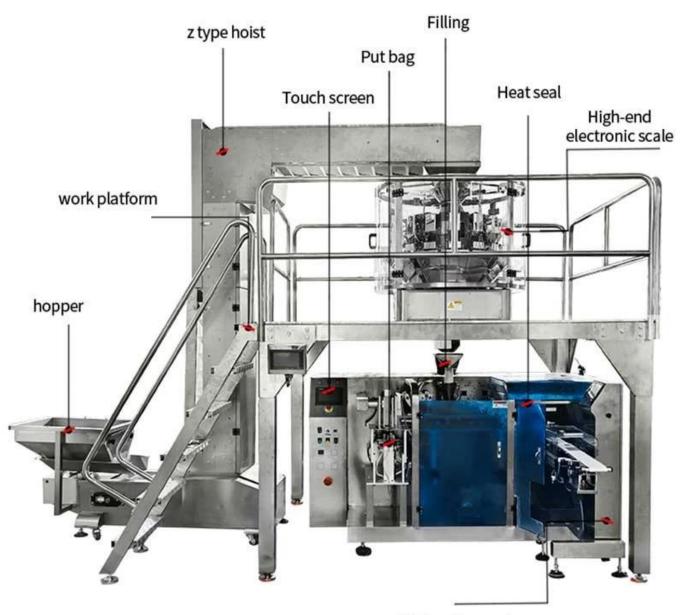

CONTACT NOW Jm

< MACHINE DETAIL MARKINGS >

weight sorting scale

multi-head weighed

Suitable for high measuring precision and easy crushed bulk material quantitative packing.

Open zipper device

Suitable for a zipper pouch, it can open the bag zipper automatically.

Touch screen

Packing speed, temperature, capacity, bag length etc., are all displayed.

**Date printer** 

You can print up to 4 lines to print

the manufacturer's expiration date.