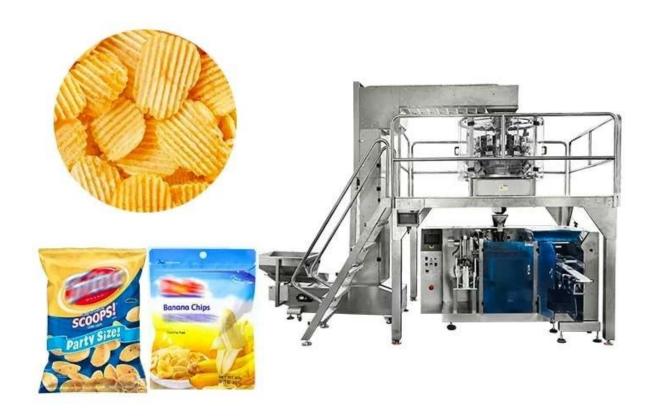

# Factory Price Automatic Banana Chips Potato Chips doypack Packaging Machine

### INTRODUCE

It is suitable for weighing and packing grain, stick slice, globose, and

irregular shape products such as candy, chocolate, jelly, pasta, melon seeds, roasted seeds, peanuts, pistachios, almonds, cashews, nuts, coffee beans, chips, raisins.