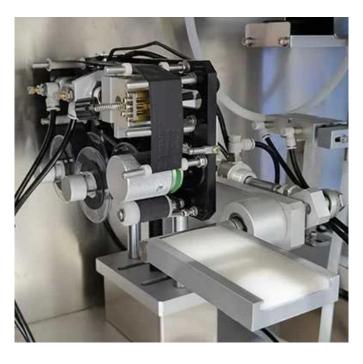

CONTACT NOW Jm

< MACHINE DETAIL MARKINGS >

weight sorting scale

multi-head weighed

Suitable for high measuring precision and easy crushed bulk material quantitative packing.

Open zipper device

Suitable for a zipper pouch, it can open the bag zipper automatically.