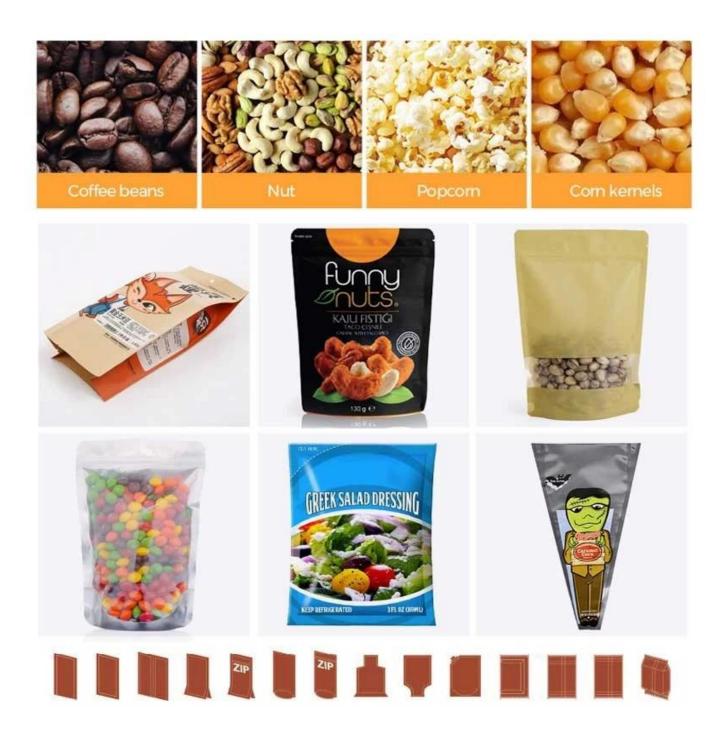

### INTRODUCE

It is suitable for weighing and packing grain, stick slice, globose, and

irregular shape products such as candy, chocolate, jelly, pasta, melon seeds, roasted seeds, peanuts, pistachios, almonds, cashews, nuts, coffee beans, chips, raisins.

### < APPLICATION SCENARIOS >>

- 1. efficient and straightforward to use.
- 2. Use famous brand electric and pneumatic stable components with a long life cycle.
- 3. Use superior mechanical components to reduce wear out.
- 4. Apply an advanced operating system, easy to use and reprogramable.
- 5. It's suitable for premade pouch types: standup, resealable, performed, flat bottom, zipper pouch, 3-side seal pouch, zip-lock pouch top zip pouch, heat seal pouch, Kraft window-open paper pouch, PE/Soft Pouch.