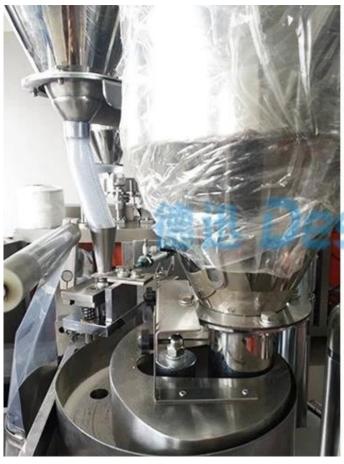

#### **Function and characteristics**

- **1** Cover the Teflon on the sealing blade.
- After the sealing action, the packaging product automatically enters the shrink tunnel through the conveyor belt.

- **3** The conveyor belt can be adjusted in height with a handwheel.
- **4** Double electromagnets exert a stronger pressure.
- 5 Adjustable film layer with needle device, is capable of adapting to films of different sizes, max. 550 mm

### **Details of the machine**

Front side of snus packing machine

Side of snus packing machine view

Bag Forming Shoulder

Bag Sealing & Cutting Bar