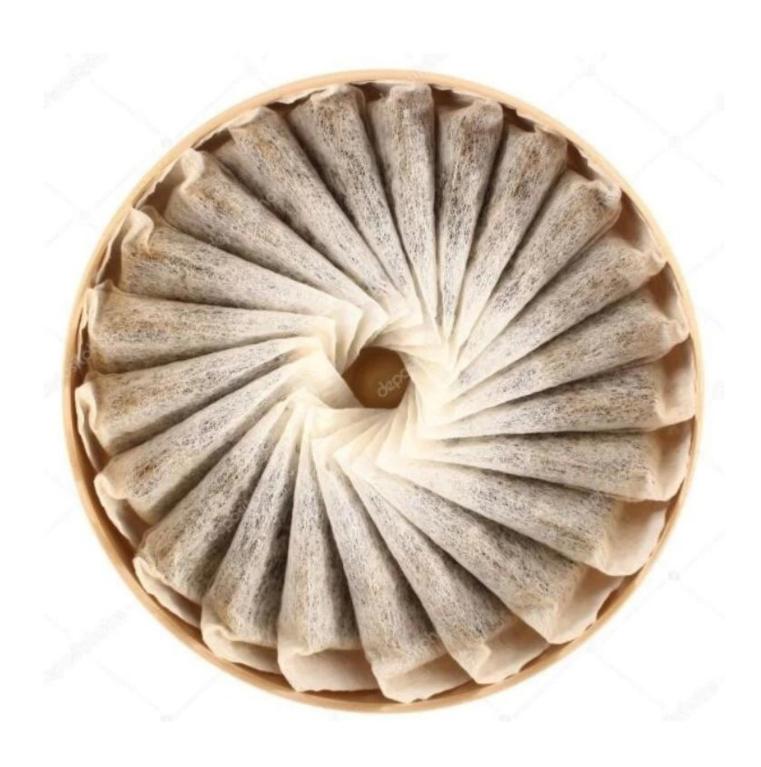

# Full stainless steel snus Packing Machine manufacturer



# **Hot selling price** \$5,500.00-\$6,250.00

#### **Function and characteristics**

- **1** Cover the Teflon on the sealing blade.
- After the sealing action, the packaging product automatically enters the shrink tunnel through the conveyor belt.

- **3** The conveyor belt can be adjusted in height with a handwheel.
- **4** Double electromagnets exert a stronger pressure.
- 5 Adjustable film layer with needle device, is capable of adapting to films of different sizes, max. 550 mm

### **Details of the machine**





Front side of snus packing machine

Side of snus packing machine view







Bag Forming Shoulder

Bag Sealing & Cutting Bar

# **Application:**

For granules of snus or packing of bolus of snus in sachet.











# **Shipping costs:**

After receiving the payment, the delivery date will be in 15-30 business days,

By air, by sea or by express (DHL etc.)

# Packing Procedure



1. Put the machine on the carton



3. Sealing the carton



2. Wrapping the machine



4. Waiting for shipping

#### COMPANY PROFILE



DESSION is a modern packaging equipment solution provider integrating R8D, production and sales. Since the establishment of the company, with the continuous exploration, research and application of advanced technology, the company's development has begun Scale, with an involvate team of professional and technical personnel, enjoiners, sales and after-ables service personnel, enjoiners, sales and after-ables service personnel, enjoiners, sales and after-ables service personnel, enjo