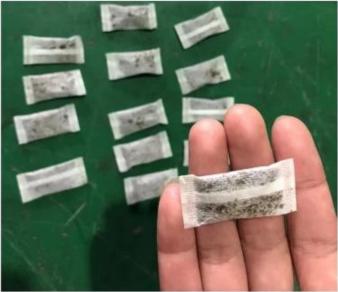

# Full stainless steel snus Packing Machine manufacturer



# **Hot selling price** \$5,500.00-\$6,250.00

#### **Function and characteristics**

- **1** Cover the Teflon on the sealing blade.
- After the sealing action, the packaging product automatically enters the shrink tunnel through the conveyor belt.

- **3** The conveyor belt can be adjusted in height with a handwheel.
- **4** Double electromagnets exert a stronger pressure.
- 5 Adjustable film layer with needle device, is capable of adapting to films of different sizes, max. 550 mm

### **Details of the machine**





Front side of snus packing machine

Side of snus packing machine view







Bag Forming Shoulder

Bag Sealing & Cutting Bar

# **Application:**

For granules of snus or packing of bolus of snus in sachet.











# **Shipping costs:**

After receiving the payment, the delivery date will be in 15-30 business days,

By air, by sea or by express (DHL etc.)

# Packing Procedure



1. Put the machine on the carton



3. Sealing the carton



2. Wrapping the machine



4. Waiting for shipping

#### COMPANY PROFILE



DESSION is a modern packaging equipment solution provider integrating R8D, production and sales. Since the establishment of the company, with the continuous exploration, research and application of advanced technology, the company's development has begun Scale, with an involvate team of professional and technical personnel, enjoiners, sales and after-ables service personnel, enjoiners, sales and after-ables service personnel, enjoiners, sales and after-ables service personnel, enjoiner