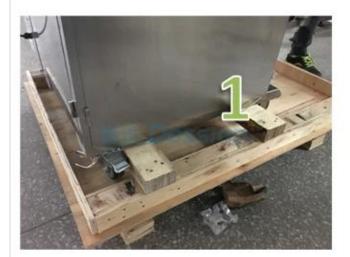

# Packing Procedure

1. Put the machine on the carton

3. Sealing the carton

2. Wrapping the machine

4. Waiting for shipping