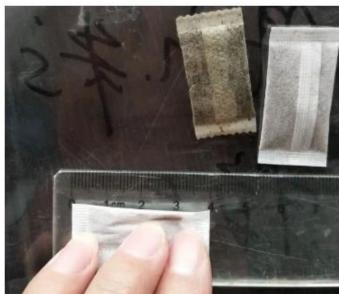

#### **Function and characteristics**

- **1** Cover the Teflon on the sealing blade.
- After the sealing action, the packaging product automatically enters the shrink tunnel through the conveyor belt.

- **3** The conveyor belt can be adjusted in height with a handwheel.
- **4** Double electromagnets exert a stronger pressure.
- 5 Adjustable film layer with needle device, is capable of adapting to films of different sizes, max. 550 mm