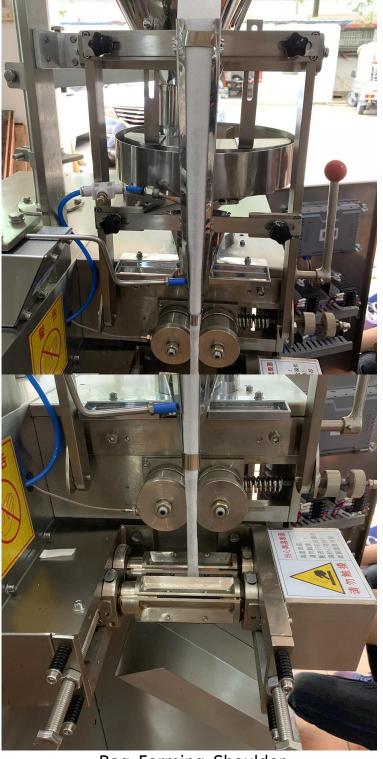

### **Details of the machine**

Front side of snus packing machine

Side of snus packing machine view

Bag Forming Shoulder

Bag Sealing & Cutting Bar