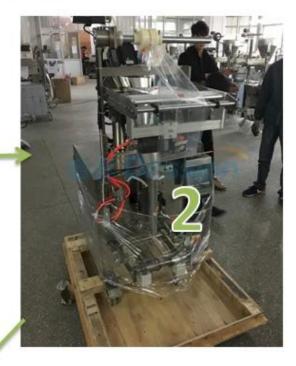

### **Details of the machine**

Front side of snus packing machine

Side of snus packing machine view

Bag Forming Shoulder

Bag Sealing & Cutting Bar