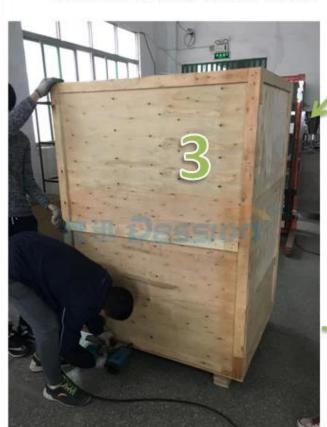

# Packing Procedure

1. Put the machine on the carton

3. Sealing the carton

2. Wrapping the machine

4. Waiting for shipping