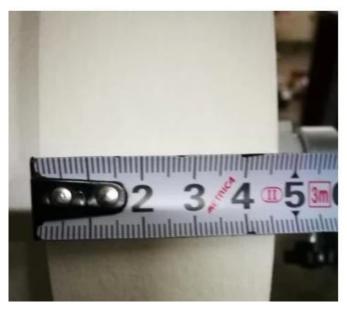

#### **Function and characteristics**

- **1** Cover the Teflon on the sealing blade.
- After the sealing action, the packaging product automatically enters the shrink tunnel through the conveyor belt.

- **3** The conveyor belt can be adjusted in height with a handwheel.
- **4** Double electromagnets exert a stronger pressure.
- 5 Adjustable film layer with needle device, is capable of adapting to films of different sizes, max. 550 mm