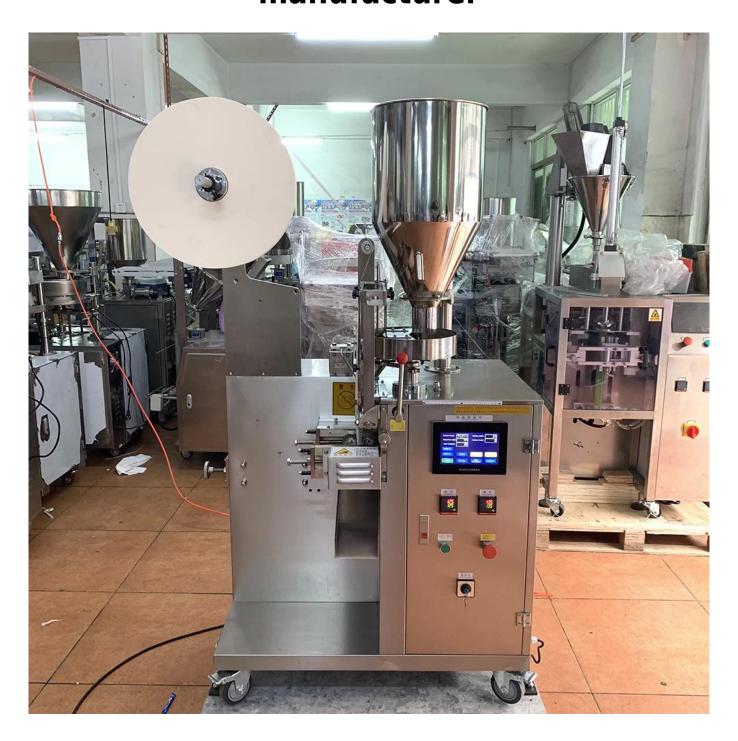

# Full stainless steel snus Packing Machine manufacturer

#### **Function and characteristics**

- **1** Cover the Teflon on the sealing blade.
- After the sealing action, the packaging product automatically enters the shrink tunnel through the conveyor belt.

- **3** The conveyor belt can be adjusted in height with a handwheel.
- **4** Double electromagnets exert a stronger pressure.
- 5 Adjustable film layer with needle device, is capable of adapting to films of different sizes, max. 550 mm

### **Details of the machine**

Front side of snus packing machine

Side of snus packing machine view

Bag Forming Shoulder

Bag Sealing & Cutting Bar