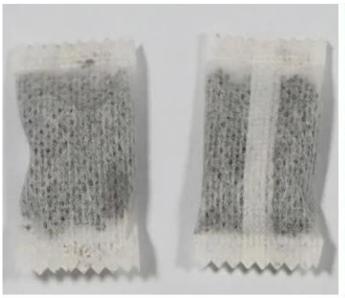

# Full stainless steel snus Packing Machine manufacturer



# **Hot selling price** \$5,500.00-\$6,250.00

#### **Function and characteristics**

- **1** Cover the Teflon on the sealing blade.
- After the sealing action, the packaging product automatically enters the shrink tunnel through the conveyor belt.

- **3** The conveyor belt can be adjusted in height with a handwheel.
- **4** Double electromagnets exert a stronger pressure.
- 5 Adjustable film layer with needle device, is capable of adapting to films of different sizes, max. 550 mm

### **Details of the machine**





Front side of snus packing machine

Side of snus packing machine view







Bag Forming Shoulder

Bag Sealing & Cutting Bar

# **Application:**

For granules of snus or packing of bolus of snus in sachet.











# **Shipping costs:**

After receiving the payment, the delivery date will be in 15-30 business days,

By air, by sea or by express (DHL etc.)

# Packing Procedure



1. Put the machine on the carton



3. Sealing the carton



2. Wrapping the machine



4. Waiting for shipping

#### COMPANY PROFILE



DESSION is a modern packaging equipment solution provider integrating R8D, production and sales. Since the establishment of the company, with the continuous exploration, research and application of advanced technology, the company's development has begun Scale, with an involvate team of professional and technical personnel, enjoiners, sales and after-ables service personnel, enjoiners, sales and after-ables service personnel, enjoiners, sales and after-ables service personnel, enjoin