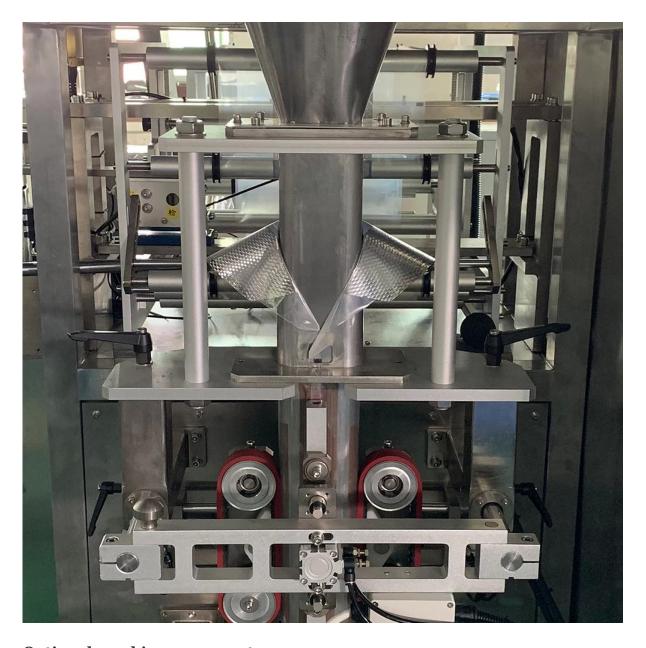

#### Main machine parts

Noun: vertical packing machine

Digital display with digital setting and flexible operation; Imported PLC control system and color touch screen, easy operation; PID independent temperature control, more suitable for different packaging materials

#### machine functions

- 1. New design and advanced technology with beautiful appearance and reasonable structure.
- $2. \ Imported \ PLC \ computer \ control \ system \ and \ color \ touch \ screen \ enable \ easy \ operation.$
- 3. Imported film conveying system and color mark sensor realize accurate positioning and beautiful package. Outside film positioning makes film installation easier and faster.
- 4. Diversity of bags provide customers with pillow bags, corner bags, hanging bags, tie bags, etc.
- 5. All processes including material conveying, weighing, packaging, bagging, date printing and finished goods conveying are automatically realized.