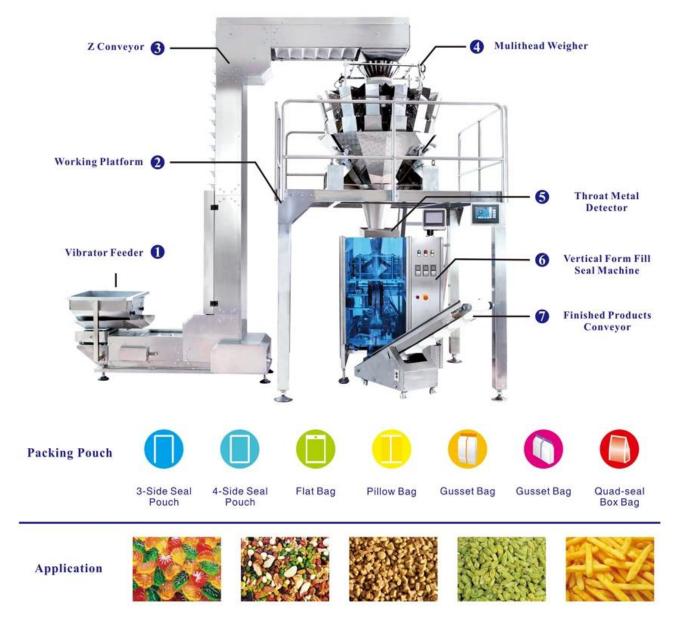

#### **Device details:**

Composite machine parts:

1. Bag making machine

With a super touch screen to adjust the parameters of plastic bags

- 2 multihead weigher (material weighing)
- 2/4 linear scale, 10/14/16 head scale, different materials suggest different scale.
- 3-Material conveyor
- Z type elevator/single bucket elevator/large inclined elevator
- 4. Optional item

Support platform / Finished product conveyor / Bag forming machine

#### Main machine parts

Noun: Multihead weigher

It is suitable for weighing granules, slices, rolls or irregular materials such as candy, seeds, jelly, potatoes, coffee granules, peanuts, puffed food, biscuits, chocolate, nut, yogurt, pet food, frozen food, etc.

#### Main machine parts

Noun: vertical packing machine

Digital display with digital setting and flexible operation; Imported PLC control system and color touch screen, easy operation; PID independent temperature control, more suitable for different packaging materials

#### Optional machine spare parts

Noun: Z type elevator

Available for lifting formable and unformable materials such as fried potato chips, shrimp cracker, crispy rice, minerals, medicine, etc.

#### Optional machine spare parts

Noun: Support platform

Adopting imported miniature motor, it features low noise and long service life. It can transport the finished goods to the platform, and reduce the waste during packing, which can make the machine run more smoothly.