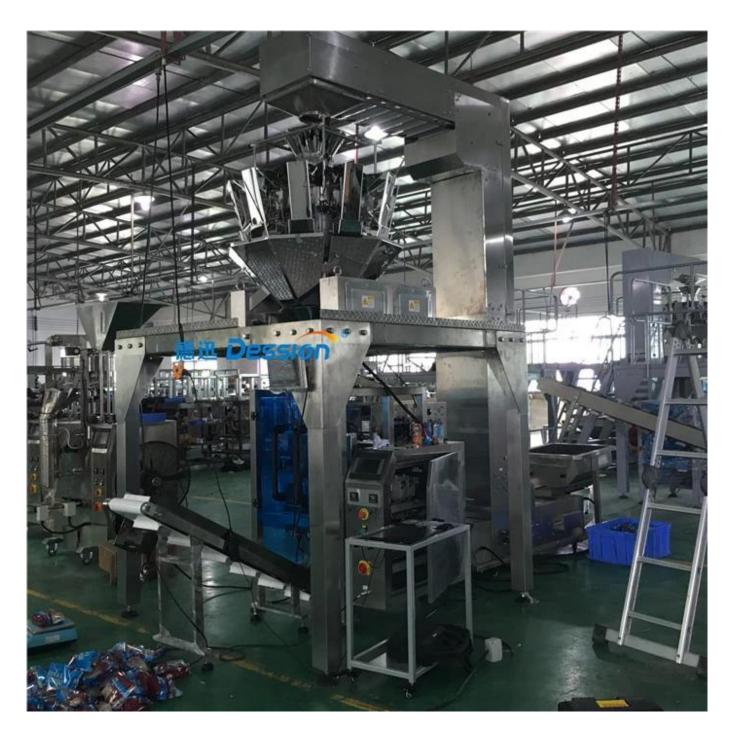

#### **Device details:**

Composite machine parts:

1. Bag making machine

With a super touch screen to adjust the parameters of plastic bags

- 2 multihead weigher (material weighing)
- 2/4 linear scale, 10/14/16 head scale, different materials suggest different scale.
- 3-Material conveyor
- Z type elevator/single bucket elevator/large inclined elevator
- 4. Optional item

Support platform / Finished product conveyor / Bag forming machine