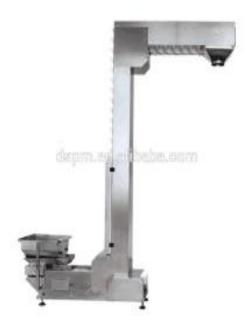

#### Optional machine spare parts

Noun: Z type elevator

Available for lifting formable and unformable materials such as fried potato chips, shrimp cracker, crispy rice, minerals, medicine, etc.