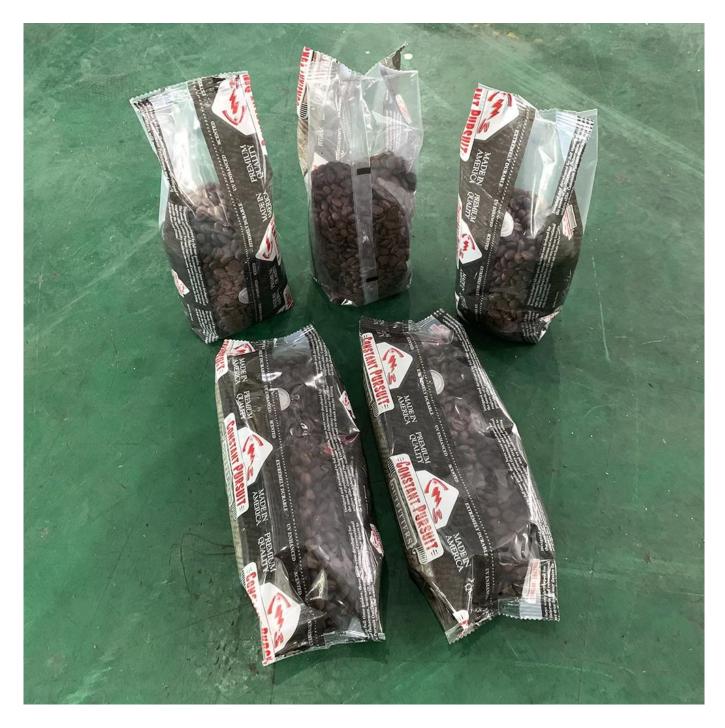

scale and PLC on the packing machine                            |  |  |
| bag size                      | Length 60-230mm, width 60-180mm                                                           |  |  |
| Energy                        | 220V, 50/60Hz 2.22kW                                                                      |  |  |

#### **Device details:**

Composite machine parts:

1. Bag making machine

With a super touch screen to adjust the parameters of plastic bags

- 2 multihead weigher (material weighing)
- 2/4 linear scale, 10/14/16 head scale, different materials suggest different scale.
- 3-Material conveyor
- Z type elevator/single bucket elevator/large inclined elevator
- 4. Optional item

Support platform / Finished product conveyor / Bag forming machine



## bag sample



#### machine functions

- 1. New design and advanced technology with beautiful appearance and reasonable structure.
- $2. \ Imported \ PLC \ computer \ control \ system \ and \ color \ touch \ screen \ enable \ easy \ operation.$
- 3. Imported film conveying system and color mark sensor realize accurate positioning and beautiful package. Outside film positioning makes film installation easier and faster.
- 4. Diversity of bags provide customers with pillow bags, corner bags, hanging bags, tie bags, etc.
- 5. All processes including material conveying, weighing, packaging, bagging, date printing and finished goods conveying are automatically realized.

6. Filling speed and bag length can be adjusted to some extent without further adjustment and parts change.

7. Automatic correct function