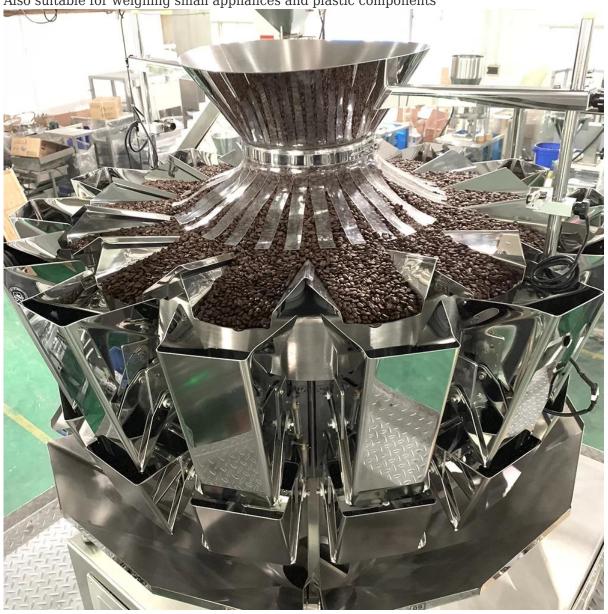

#### Main machine parts

Noun: Multihead weigher

It is suitable for weighing granules, slices, rolls or irregular materials such as candy, seeds, jelly, potatoes, coffee granules, peanuts, puffed food, biscuits, chocolate, nut, yogurt, pet food, frozen food, etc.