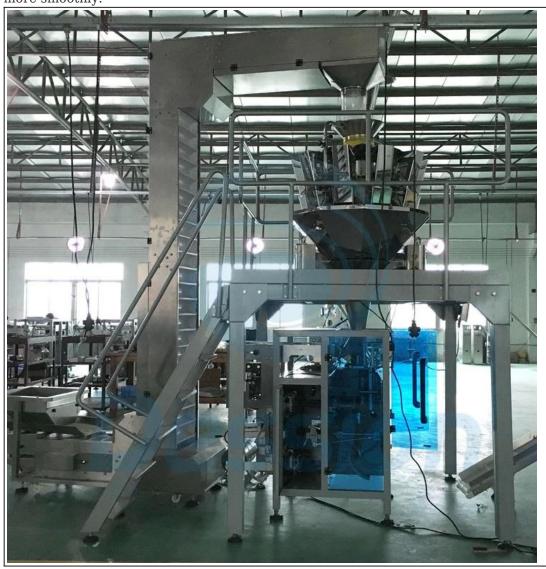

#### Main machine parts

Noun: Multihead weigher

It is suitable for weighing granules, slices, rolls or irregular materials such as candy, seeds, jelly, potatoes, coffee granules, peanuts, puffed food, biscuits, chocolate, nut, yogurt, pet food, frozen food, etc.

#### **Device details:**

Composite machine parts:

1. Bag making machine

With a super touch screen to adjust the parameters of plastic bags

- 2 multihead weigher (material weighing)
- 2/4 linear scale, 10/14/16 head scale, different materials suggest different scale.
- 3-Material conveyor
- Z type elevator/single bucket elevator/large inclined elevator
- 4. Optional item