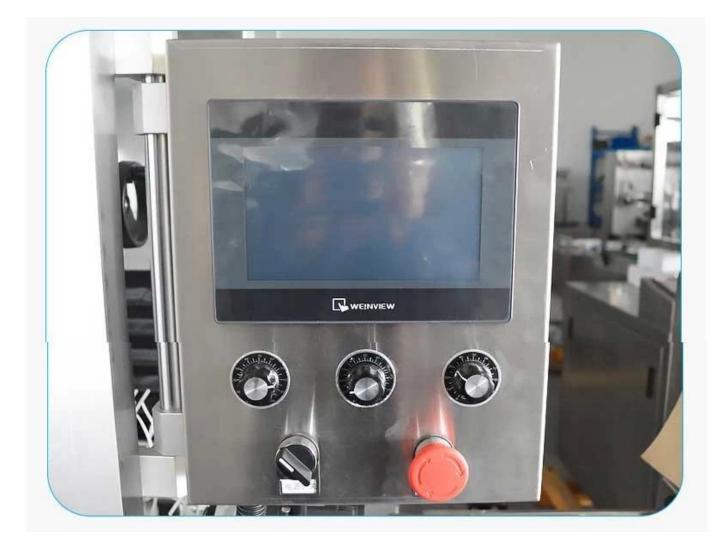

3. Center guide pillar: adopts POM material, which is more durable and stable to transmit labels.

4. Control cabinet: button and touch screen control, easy operation.

5. Label-controlling electric-eye shelf: a unique combination of tail and electric to improve the precision of cutting of membrane material.