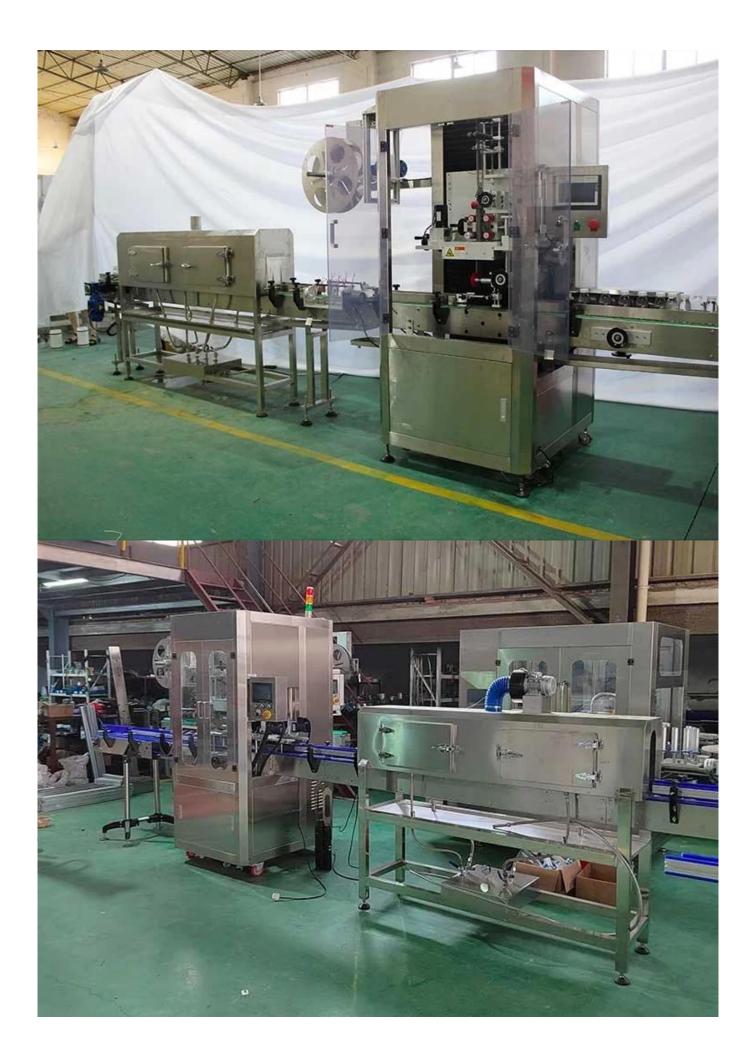

#### High-speed bottle shrink sleeve labeling machine

#### INTRODUCE

Automatic sleeve label shrinking machine, the series of equipment consists of bottle entering, bottle separating, sleeve label, and shrinking functions in one of the fully automatic intelligent packaging line, Highspeed, accurate positioning, manpower streamlining, and perfect packaging is the spirit of this equipment design, suitable for beverage and health food factory, with beautiful, easy to clean and maintenance functions.

Special design hot air shrinkage furnaces, the use of the high-pressure fan, and special hot air shrinkage ring airway are more energy-saving, and the shrinkage effect is unparalleled.

This High-speed bottle shrink-sleeve labeling machine is suitable for various kinds of bottles, like round bottles, square bottles, oval bottles, etc. This machine can automatically feed and cut film, and it can sleeve labels precisely, greatly saving labor and improving work efficiency. Widely used for beverage bottles, cosmetic bottles, shampoo bottles, etc.