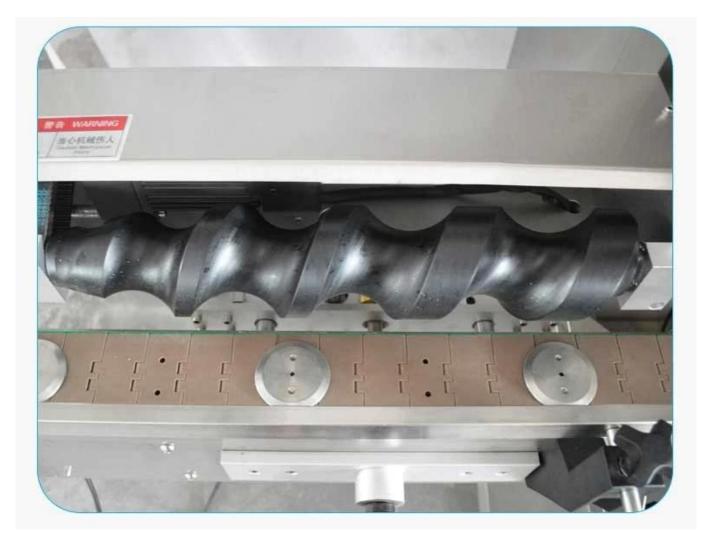

# < MACHINE ADVANTAGES >

1. Stainless steel 304 of the host machine by all covers: simple, athletic, beautiful appearance.

2. Adjustable cutter box: rotary cutting technology, double sides cutting edges.