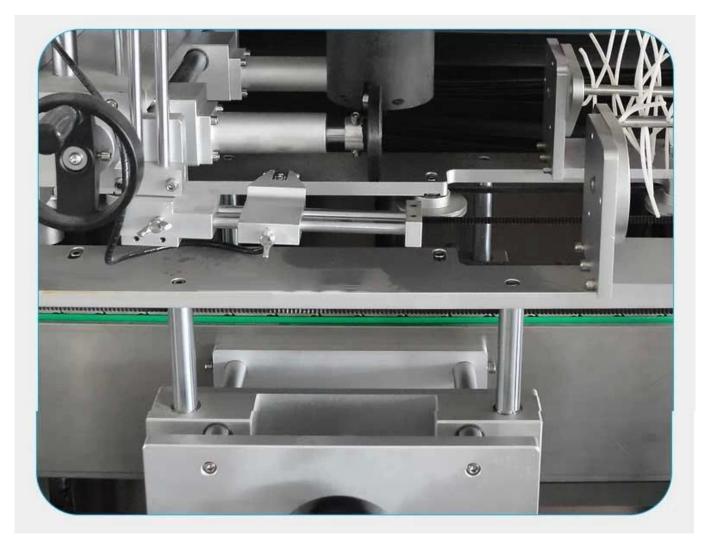

# < MACHINE ADVANTAGES >

1. Stainless steel 304 of the host machine by all covers: simple, athletic, beautiful appearance.

2. Adjustable cutter box: rotary cutting technology, double sides cutting edges.

3. Center guide pillar: adopts POM material, which is more durable and stable to transmit labels.

4. Control cabinet: button and touch screen control, easy operation.

5. Label-controlling electric-eye shelf: a unique combination of tail and electric to improve the precision of cutting of membrane material.

6. Drive system: with high power of Servo Motor, more forceful.

7. Independent material feeding shelf: fast and precise to change labels.