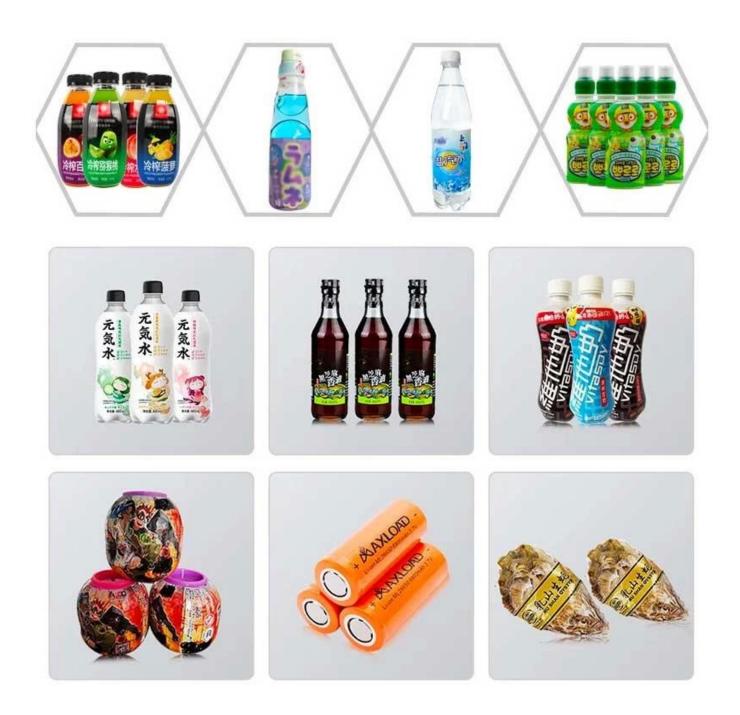

# < APPLICATION SCENARIOS

Special design hot air shrinkage furnaces, the use of the high-pressure fan, and special hot air shrinkage ring airway are more energy-saving, and the shrinkage effect is unparalleled.

This High-speed bottle shrink-sleeve labeling machine is suitable for various kinds of bottles, like round bottles, square bottles, oval bottles, etc. This machine can automatically feed and cut film, and it can sleeve labels precisely, greatly saving labor and improving work efficiency. Widely used for beverage bottles, cosmetic bottles, shampoo bottles, etc.