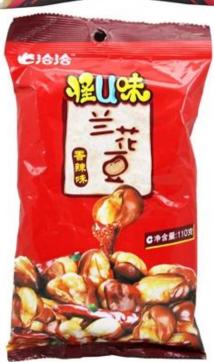

## **Application of the provider:**

Suitable for the medical, food, chemical and other granular solids such as biscuits, peanuts, melon seeds, **rice**, Seeds, monosodium glutamate, corn.

**Package of materials** 