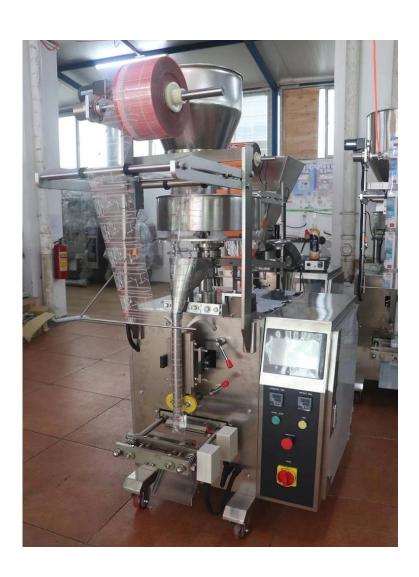

---|---------|--------|---------|
|---|-------------------|-------|---------|--------|---------|

2 Advanced and accurate bag that leads to system errors. It; 0.5 mm

| 3 | Equipped with the living cup meter, the capacity of the set Packed when the machine is working reduces material loss and improves Productivity. |
|---|-------------------------------------------------------------------------------------------------------------------------------------------------|
| 4 | Printing date / batch account, bag making, filling, sealing, cutting, heating, can reach automatically                                          |
| 5 | Bag making equipment can be changed according to the specific requirement of Customers and products to adjust the packaging quantity            |

## **Photos details:**





## **Application of the provider:**

Suitable for the medical, food, chemical and other granular solids such as biscuits, peanuts, melon seeds, **rice**, Seeds, monosodium glutamate, corn.









**Package of materials** 

Laminated film, such as OPP / CPP, OPP / CE, MST / PE / PET / PE etc.



## **Shipping:**

After receipt of payment, the delivery date is 15-30 business days.

By air, by sea or by express (DHL etcetera)

## SHIPMENT











DESSION is a modern packaging equipment solution provider integrating P&D, production and sales. Since the establishment of the company, with the continuous exploration, research and application of advanced technology, the company's development has begun Scale, with an innovative team of professional and technical personnel, engineers, sales