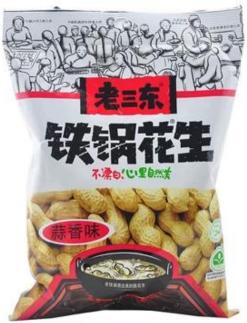

## **Application of the provider:**

Suitable for the medical, food, chemical and other granular solids such as biscuits, peanuts, melon seeds, **rice**, Seeds, monosodium glutamate, corn.

**Package of materials** 