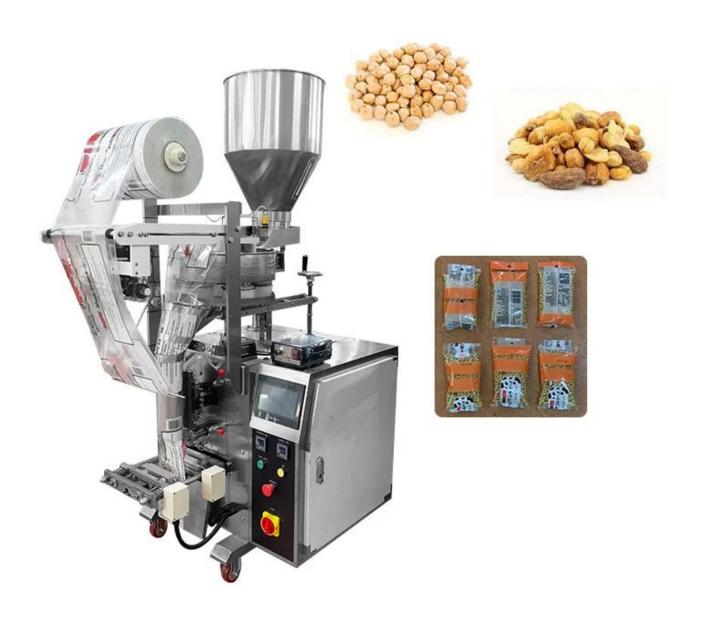

# Mixed Nuts Packing Machine For Packaging Peanuts And Chickpea

Hot Sell Price: \$ 3,850.00- \$ 4,250.00

## **Application of the provider:**

Suitable for the medical, food, chemical and other granular solids such as biscuits, peanuts, melon seeds, **rice**, Seeds, monosodium glutamate, corn.

**Package of materials** 

Laminated film, such as OPP / CPP, OPP / CE, MST / PE / PET / PE etc.