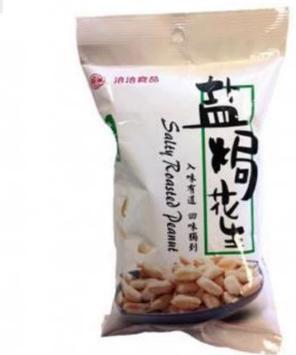

## **Application of the provider:**

Suitable for the medical, food, chemical and other granular solids such as biscuits, peanuts, melon seeds, **rice**, Seeds, monosodium glutamate, corn.

**Package of materials** 