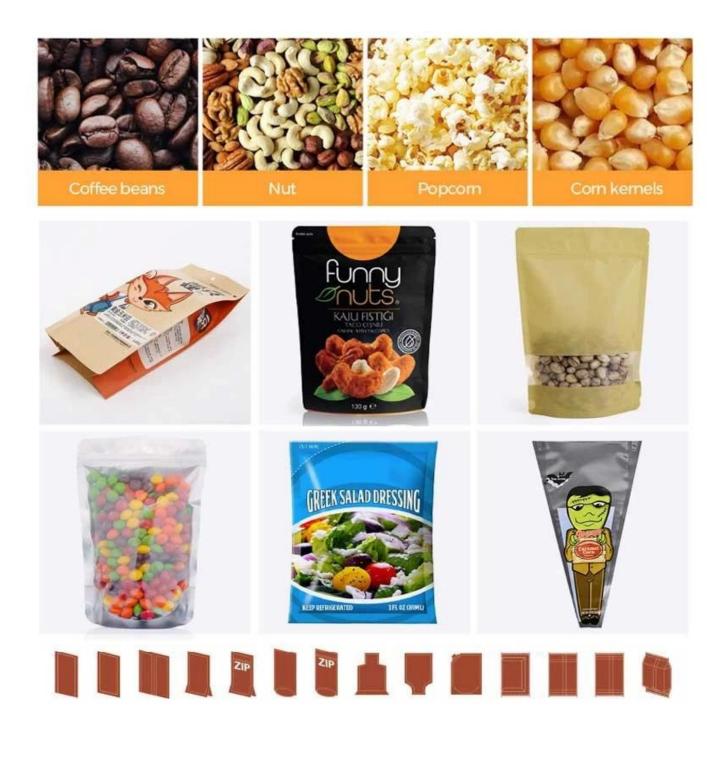

### INTRODUCE

Suitable for conventional granular zipper bags, standing bags, and premade bags packing such as nuts, spices, biscuits, beans, oats, candy,

coffee beans, chocolate, pet food, potato chips, popcorn, dried fruits, etc.

## < APPLICATION SCENARIOS >

< MACHINE ADVANTAGES >

- 1. The packaging process is fully automatic and requires no manual operation.
- 2. The contact parts of the materials are all made of SUS316L stainless steel, in line with GMP standards.
- 3. Different filling devices can be selected according to the character of the filling materials.
- 4. Intelligent detection for bag filling and sealing.
- 5. Germany Siemens PLC system, France Schneider Electric System. Stable performance and durability.
- 6. Japan OMRON intelligent temperature control system, automatic sealing temperature compensation, temperature control accuracy. The seal is beautiful and generous.
- 7. The pneumatic originals of the whole machine are all selected from the Taiwan Yadeke brand, and they have a long working life and convenient maintenance and replacement.
- 8. The filling part can be washed directly, and the power supply part should be avoided.