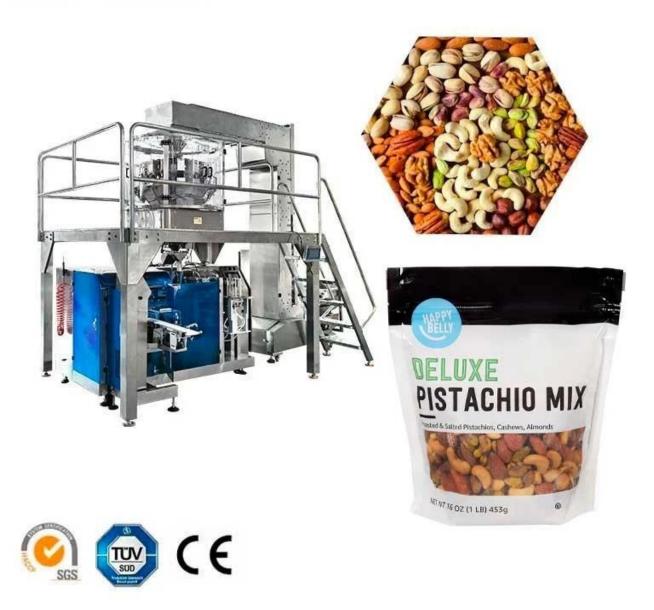

#### **Simplifying Nuts Packaging Process**

### INTRODUCE

Suitable for conventional granular zipper bags, standing bags, and premade bags packing such as nuts, spices, biscuits, beans, oats, candy,

coffee beans, chocolate, pet food, potato chips, popcorn, dried fruits, etc.