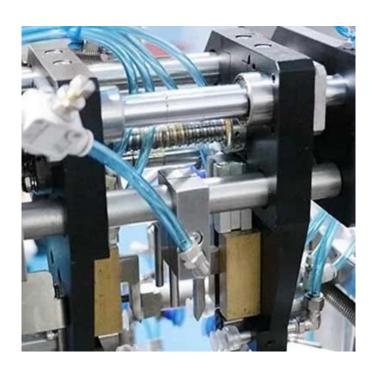

## < MACHINE DETAIL MARKINGS >>

multi-head weighed

Suitable for high measuring precision and easy crushed bulk material quantitative packing.

Open zipper device

Suitable for a zipper pouch, it can open the bag zipper automatically.