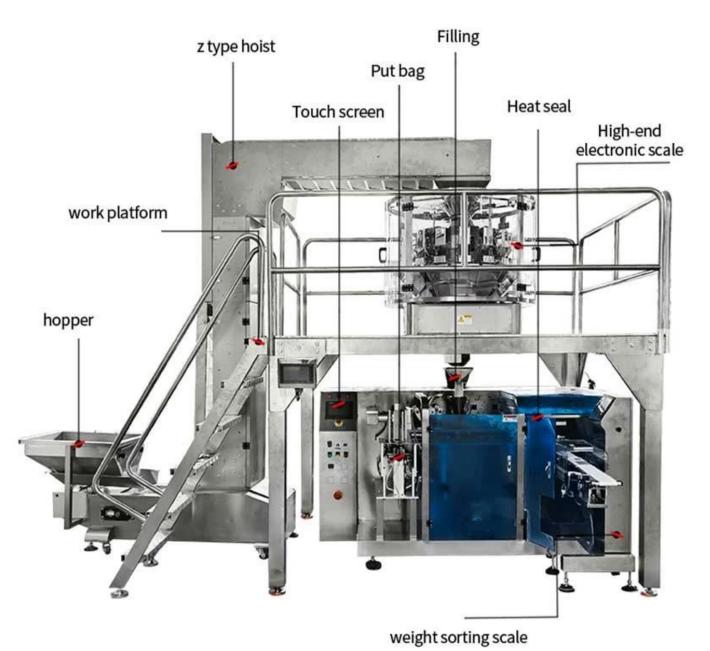

## < MACHINE DETAIL MARKINGS >>

multi-head weighed

Suitable for high measuring precision and easy crushed bulk material quantitative packing.

Open zipper device

Suitable for a zipper pouch, it can open the bag zipper automatically.

Touch screen

Packing speed, temperature, capacity, bag length etc., are all displayed.

**Date printer** 

You can print up to 4 lines to print

the manufacturer's expiration date.