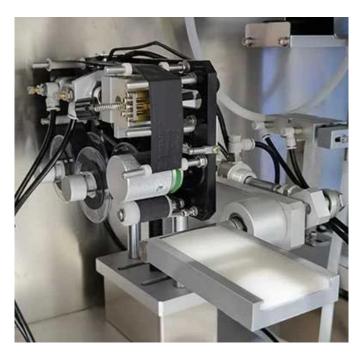

## < MACHINE DETAIL MARKINGS >>

multi-head weighed

Suitable for high measuring precision and easy crushed bulk material quantitative packing.

Open zipper device

Suitable for a zipper pouch, it can open the bag zipper automatically.