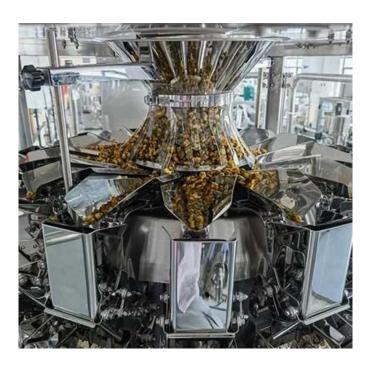

## < MACHINE DETAIL MARKINGS >>

multi-head weighed

Suitable for high measuring precision and easy crushed bulk material quantitative packing.

Open zipper device

Suitable for a zipper pouch, it can open the bag zipper automatically.