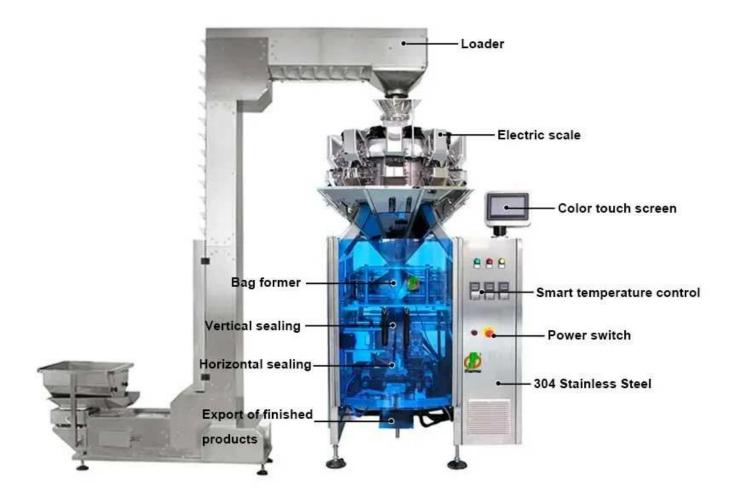

6. With a 3 servo-motor controlled, mechanical horizontal system, the machine is more stable and faster than the normal one with a pneumatic system controlled.

< MACHINE DETAIL MARKINGS >

<

#### Film loader

Servo film-pulling and film-loading assembly, with the dancing arm moving up and down, realizing dynamic control of the film tension. The film travels above the eye-mark sensor, realizing precise film tracking and positioning.

**Bag former** Drawn down by servo drive friction

pull-down belt, packing film enters the bag former, realizing nice and neat packaging performance. With a user-friendly design, changing the bag former for different film widths is easy.

#### **End sealing assembly**

With independent temperature control, the servo control end sealing jaws move in open-close motion. Heated sealing jaws will simultaneously make the top seal of one bag and the bottom seal of the next bag. Then, the Finished pillow bag will be discharged.

#### **Intuitive HMI display**

Different settings for set up, commissioning, daily operation and maintenance can be conducted via the touch screen. With the memory function, it is easy for different packing sizes to change over.