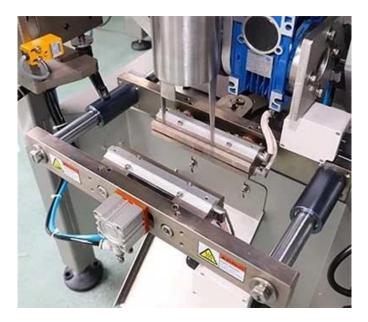

#### **End sealing assembly**

With independent temperature control, the servo control end sealing jaws move in open-close motion. Heated sealing jaws will simultaneously make the top seal of one bag and the bottom seal of the next bag. Then, the Finished pillow bag will be discharged.