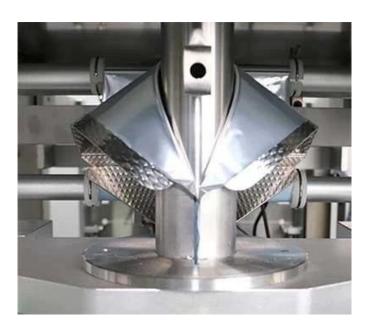

**Bag former** Drawn down by servo drive friction

pull-down belt, packing film enters the bag former, realizing nice and neat packaging performance. With a user-friendly design, changing the bag former for different film widths is easy.