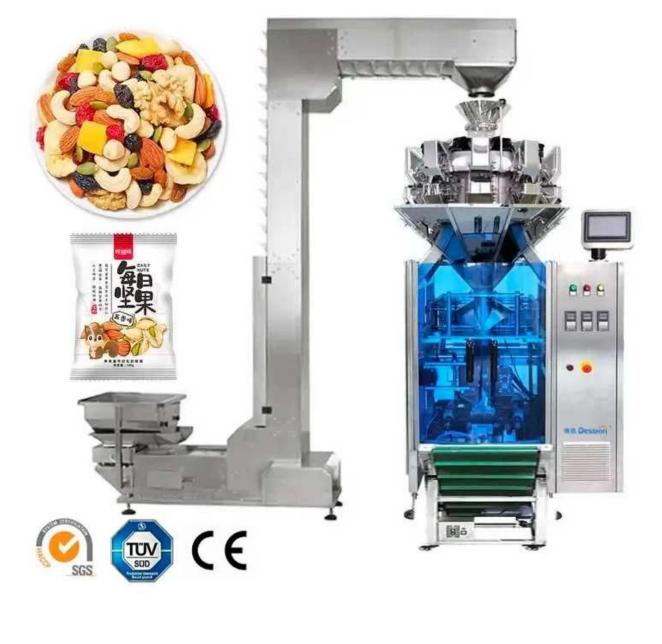

## INTRODUCE

Automatic VFFS mixed nut integrated weighing and packaging machine

<

is specially designed for packaging granular materials. This unit is equipped with a linear or multi-head weighing machine, which can package various granules and is widely used in biscuits, potato chips, nuts, coffee beans, Fried peas, Trail Mix, Roasted snacks, bear biscuits, seeds, baked goods, rice, cereals, beans and bulk foods.

# < APPLICATION SCENARIOS >

**1.** Famous brand PLC control system, wide version touch screen, convenient to operate.

2. Servo film pulling system, Pneumatic horizontal sealing.

3. Perfect alarm system to reduce waste;

4. It can complete feeding, measuring, filling, sealing, date printing, charging (exhausting), counting, and finished product delivery when it is equipped with feeding and measuring equipment;

5. The way of bag making: The machine can make pillow-type bags, standing-bevel bags, punch bags, or anything else according to the customer's requirements.

6. With a 3 servo-motor controlled, mechanical horizontal system, the machine is more stable and faster than the normal one with a pneumatic system controlled.

< MACHINE DETAIL MARKINGS >

<