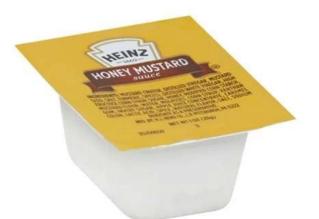

#### **10-station ketchup turntable canning line - 30** workshop spacesaving solution





# INTRODUCE

High-Speed Rotary Cup Filling and Sealing Machine for Food is mainly

<

used for food packaging, including but not limited to: Dairy products: such as yogurt, milkshakes, etc. Beverages: including juice, tea drinks, functional drinks, etc. Seasonings: such as salad dressing, ketchup, etc.

# < APPLICATION SCENARIOS >





## 

1. High efficiency: The machine is designed with continuous rotary operation, which significantly improves production efficiency, up to hundreds of cups per minute.

2. Precise control: The digital control system ensures the accuracy of each step of the operation, thereby ensuring the consistency of product quality.

3.Versatility: The filling volume and sealing temperature can be adjusted according to different product characteristics, with strong adaptability.

4.Easy to operate and maintain: The human-machine interface is friendly and easy to operate; at the same time, the machine structure is easy to clean and maintain.

5.High safety: There are multiple safety protection measures, including emergency stop button and overload protection, to ensure the safety of operators.



<