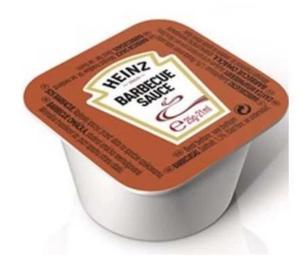

#### **10-station ketchup turntable canning line - 30** workshop spacesaving solution





# INTRODUCE

High-Speed Rotary Cup Filling and Sealing Machine for Food is mainly

<

used for food packaging, including but not limited to: Dairy products: such as yogurt, milkshakes, etc. Beverages: including juice, tea drinks, functional drinks, etc. Seasonings: such as salad dressing, ketchup, etc.

# < APPLICATION SCENARIOS >





## 

1. High efficiency: The machine is designed with continuous rotary operation, which significantly improves production efficiency, up to hundreds of cups per minute.

2. Precise control: The digital control system ensures the accuracy of each step of the operation, thereby ensuring the consistency of product quality.

3.Versatility: The filling volume and sealing temperature can be adjusted according to different product characteristics, with strong adaptability.

4.Easy to operate and maintain: The human-machine interface is friendly and easy to operate; at the same time, the machine structure is easy to clean and maintain.

5.High safety: There are multiple safety protection measures, including emergency stop button and overload protection, to ensure the safety of operators.



< D