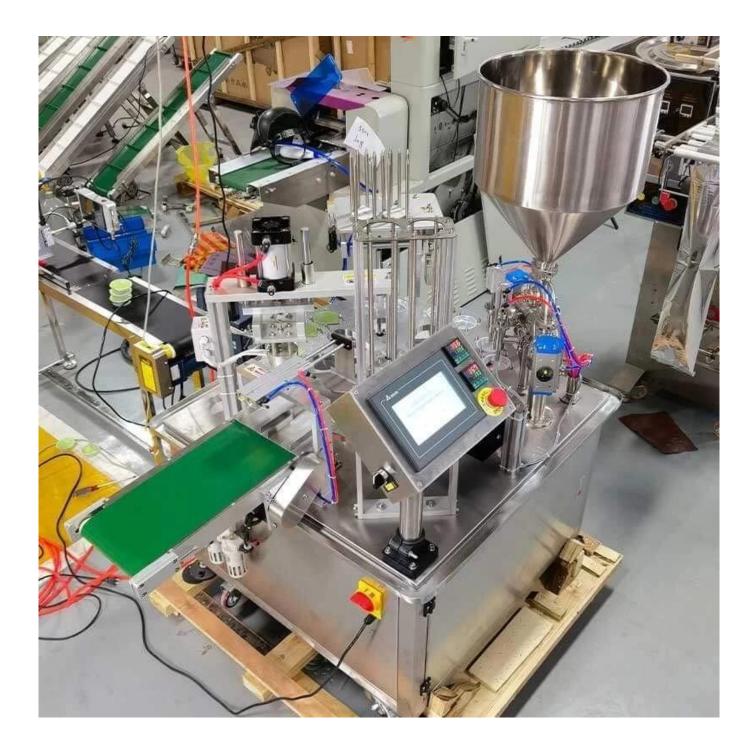

#### **10-station ketchup turntable canning line - 30** workshop spacesaving solution

# INTRODUCE

High-Speed Rotary Cup Filling and Sealing Machine for Food is mainly

<

used for food packaging, including but not limited to: Dairy products: such as yogurt, milkshakes, etc. Beverages: including juice, tea drinks, functional drinks, etc. Seasonings: such as salad dressing, ketchup, etc.

## 

1. High efficiency: The machine is designed with continuous rotary operation, which significantly improves production efficiency, up to hundreds of cups per minute.

2. Precise control: The digital control system ensures the accuracy of each step of the operation, thereby ensuring the consistency of product quality.

3.Versatility: The filling volume and sealing temperature can be adjusted according to different product characteristics, with strong adaptability.

4.Easy to operate and maintain: The human-machine interface is friendly and easy to operate; at the same time, the machine structure is easy to clean and maintain.

5.High safety: There are multiple safety protection measures, including emergency stop button and overload protection, to ensure the safety of operators.

< DETAIL >