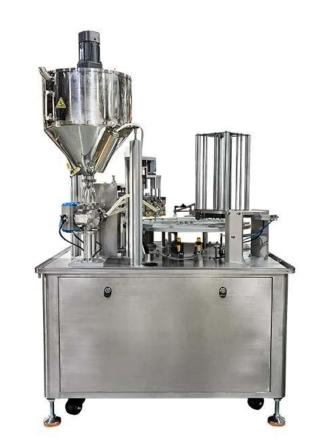

# INTRODUCE

High-Speed Rotary Cup Filling and Sealing Machine for Food is mainly

<

used for food packaging, including but not limited to: Dairy products: such as yogurt, milkshakes, etc. Beverages: including juice, tea drinks, functional drinks, etc. Seasonings: such as salad dressing, ketchup, etc.

## 

1. High efficiency: The machine is designed with continuous rotary operation, which significantly improves production efficiency, up to hundreds of cups per minute.

2. Precise control: The digital control system ensures the accuracy of each step of the operation, thereby ensuring the consistency of product quality.

3.Versatility: The filling volume and sealing temperature can be adjusted according to different product characteristics, with strong adaptability.

4.Easy to operate and maintain: The human-machine interface is friendly and easy to operate; at the same time, the machine structure is easy to clean and maintain.

5.High safety: There are multiple safety protection measures, including emergency stop button and overload protection, to ensure the safety of operators.

< DETAIL >