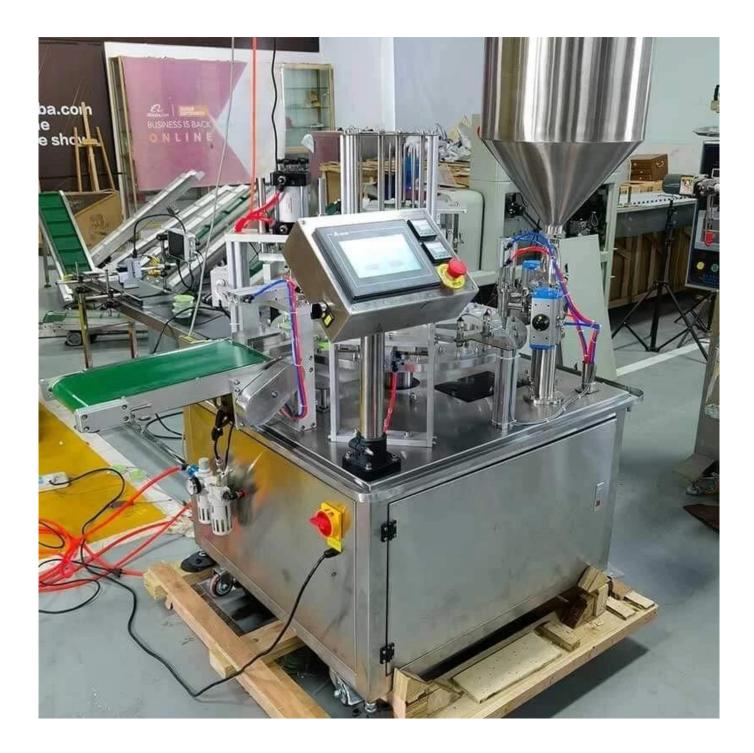

# INTRODUCE

High-Speed Rotary Cup Filling and Sealing Machine for Food is mainly

<

used for food packaging, including but not limited to: Dairy products: such as yogurt, milkshakes, etc. Beverages: including juice, tea drinks, functional drinks, etc. Seasonings: such as salad dressing, ketchup, etc.

## 

1. High efficiency: The machine is designed with continuous rotary operation, which significantly improves production efficiency, up to hundreds of cups per minute.

2. Precise control: The digital control system ensures the accuracy of each step of the operation, thereby ensuring the consistency of product quality.

3.Versatility: The filling volume and sealing temperature can be adjusted according to different product characteristics, with strong adaptability.

4.Easy to operate and maintain: The human-machine interface is friendly and easy to operate; at the same time, the machine structure is easy to clean and maintain.

5.High safety: There are multiple safety protection measures, including emergency stop button and overload protection, to ensure the safety of operators.

< DETAIL >