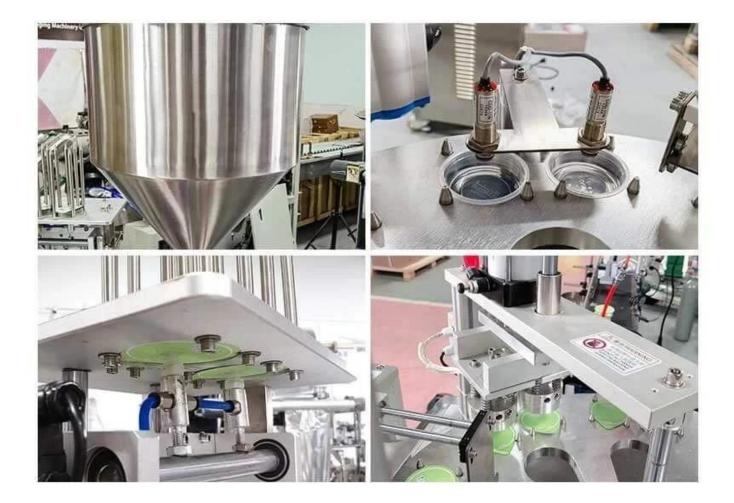

# < APPLICATION SCENARIOS >

## 

1. High efficiency: The machine is designed with continuous rotary operation, which significantly improves production efficiency, up to hundreds of cups per minute.

2. Precise control: The digital control system ensures the accuracy of each step of the operation, thereby ensuring the consistency of product quality.

3.Versatility: The filling volume and sealing temperature can be adjusted according to different product characteristics, with strong adaptability.

4.Easy to operate and maintain: The human-machine interface is friendly and easy to operate; at the same time, the machine structure is easy to clean and maintain.

5.High safety: There are multiple safety protection measures, including emergency stop button and overload protection, to ensure the safety of operators.

< DETAIL >