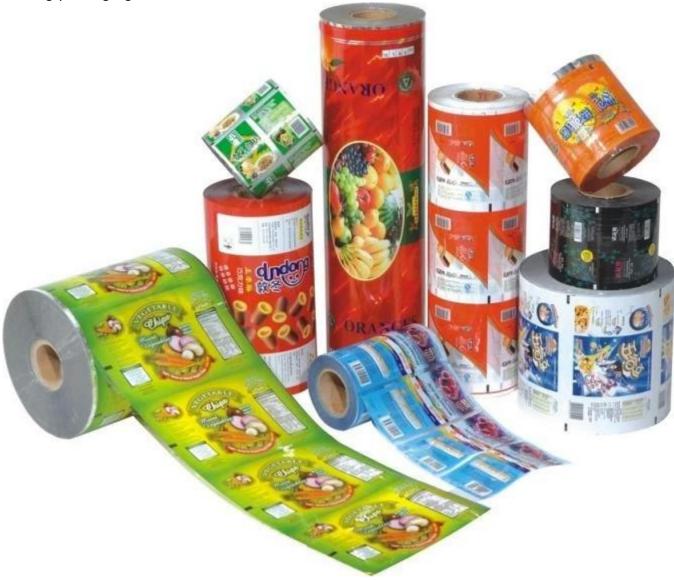

# **Package Materials**

Packaging material can be PE/polyethylene,PE/aluminum plating, pet/PE, pp, and other heat sealing packaging materials, etc