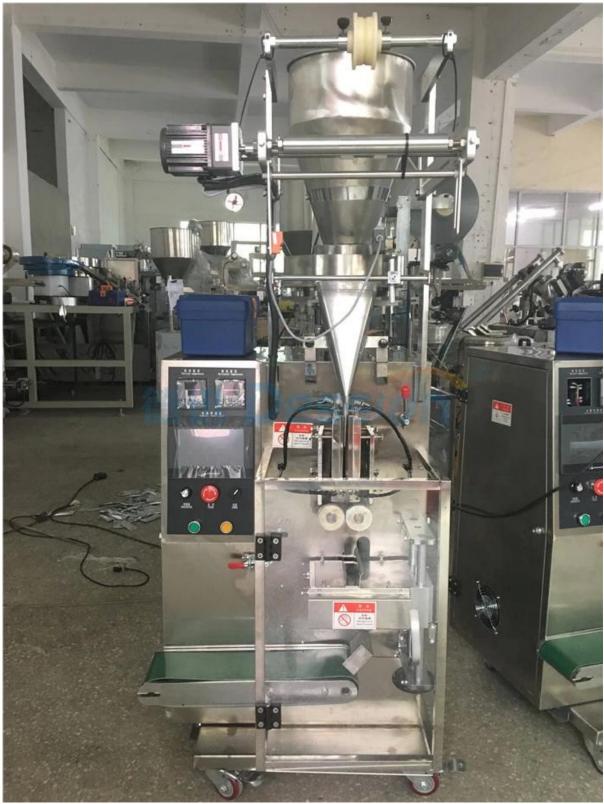

## **Application:**

Dession Granule small Packaging machine

widely applied for Medical supplies, food and other particle in bulk such as electuary, spices, sugar, coffee, seeds and monosodium glutamate etc.

## **Features:**

1.Efficient: Bag - making, filling, sealing, cutting, heating, date / lot number achieved in one time;

2. Intelligent: Packing speed and bag length can be set through the screen without part changes;

3. Profession: Independent temperature controller with heat balance enables different packing materials;

- 4. Characteristic: Automatic stop function, with safe operation and saving the film;
- 5. Convenient: Low loss, labor saving, easy for operation and maintainance;
- 6. Alarming function for specific output, Automatic display of packaging speed;
- 7. Optional ink roll printer for the batch number and expiration date;
- 8. Flat cutting, pattern cutting, linking cutting can be realized by changing the tools.