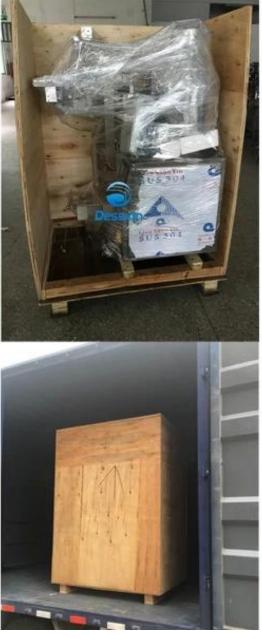

## Machine packaging and shipping:

For packaging

Dession will erase all components, packed to begin with the movie, then putting in the case of plywood

(Fumigation free)

For shipping

We can offer you the load, regardless of the sea, by air or by express, also you can appropriate the agent for shipping.