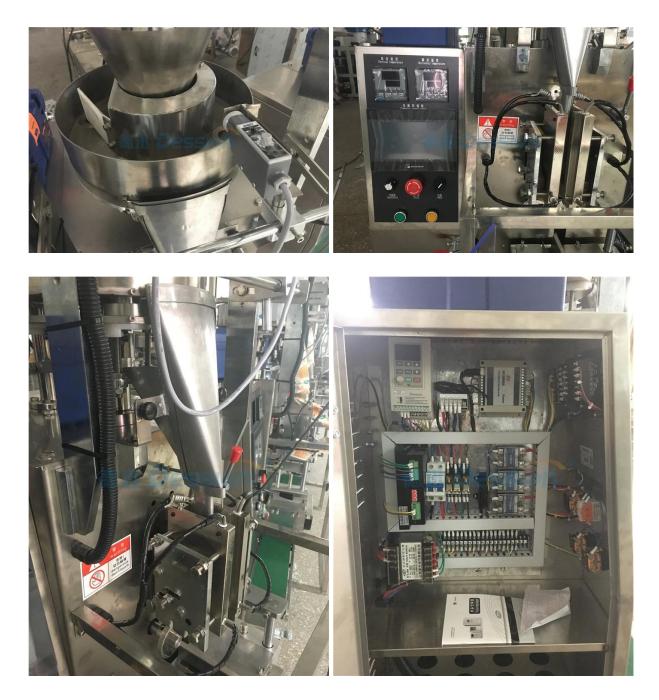

## **Features:**

1.Efficient: Bag - making, filling, sealing, cutting, heating, date / lot number achieved in one time;

2. Intelligent: Packing speed and bag length can be set through the screen without part changes;

3. Profession: Independent temperature controller with heat balance enables different packing materials;

- 4. Characteristic: Automatic stop function, with safe operation and saving the film;
- 5. Convenient: Low loss, labor saving, easy for operation and maintainance;
- 6. Alarming function for specific output, Automatic display of packaging speed;
- 7. Optional ink roll printer for the batch number and expiration date;
- 8. Flat cutting, pattern cutting, linking cutting can be realized by changing the tools.