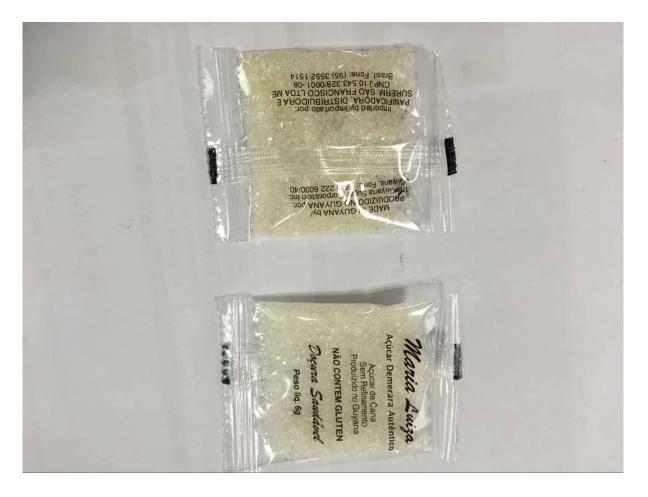

## **Application:**

Dession Granule small Packaging machine

widely applied for Medical supplies, food and other particle in bulk such as electuary, spices, sugar, coffee, seeds and monosodium glutamate etc.