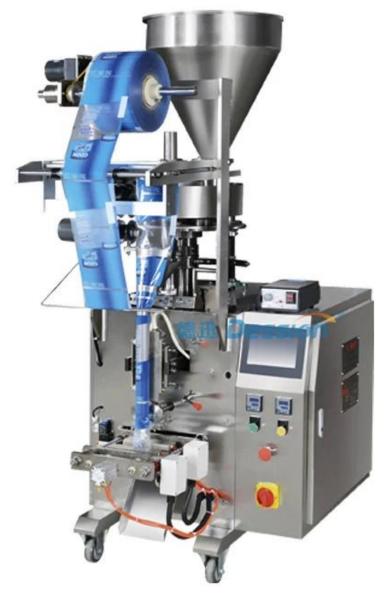

## **Technical Specification**

| ITEM               | DS-320A+                                          |
|--------------------|---------------------------------------------------|
| Measuring Method   | Cup measuring                                     |
| Measuring Volume   | 100 -1000g                                        |
| Film Width         | Max. 420mm                                        |
| Bag Length         | 40-300mm                                          |
| Bag Width          | 50-200mm                                          |
| Film Thickness     | 0.06-0.10mm                                       |
| Film Roll Diameter | Max.300mm                                         |
| Power              | 220V, 50/60HZ, 1.2KVA                             |
| Machine Size       | L)1170* W)950* H)1740mm                           |
| Optional Device    | Date Coder / Air-filling Device / Punching Device |
| Machine Packing    | Wooden Box                                        |

**Detailed Images** 

Roll of film for bags

Cup metering

Bag former

Bag sealing and touch screen

×

Our Team

×