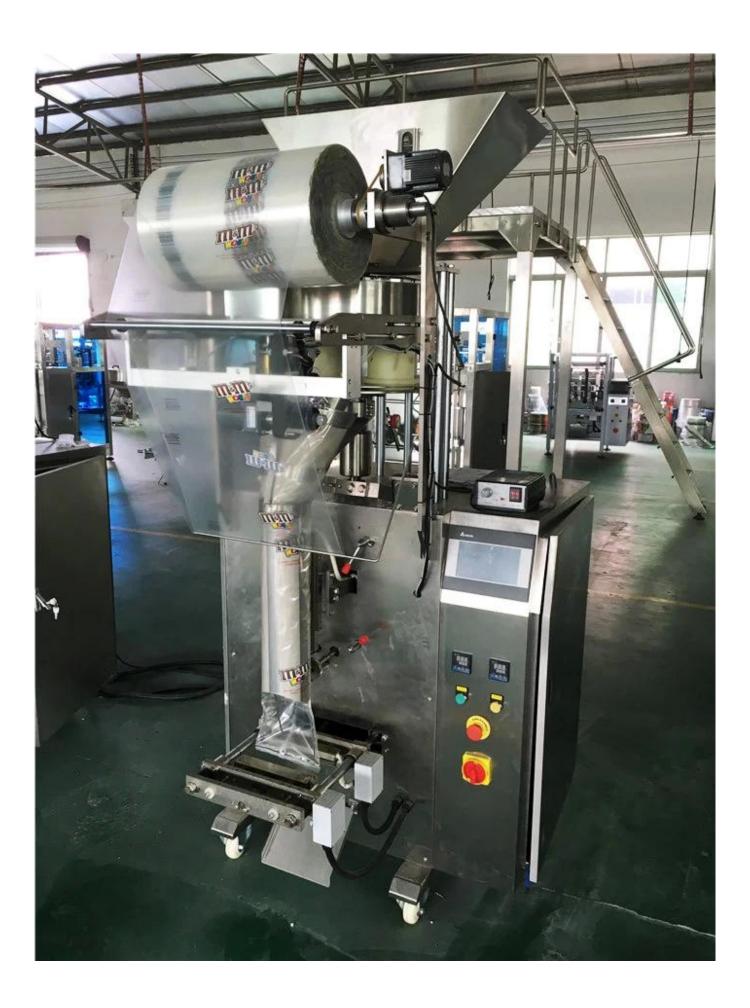

## 1kg 500g Candy Packing Machine With Snack Bagging Machine Price

**Application** 

## **Technical Specification**

| ITEM               | DS-320A+                                          |
|--------------------|---------------------------------------------------|
| Measuring Method   | Cup measuring                                     |
| Measuring Volume   | 100 -1000g                                        |
| Film Width         | Max. 420mm                                        |
| Bag Length         | 40-300mm                                          |
| Bag Width          | 50-200mm                                          |
| Film Thickness     | 0.06-0.10mm                                       |
| Film Roll Diameter | Max.300mm                                         |
| Power              | 220V, 50/60HZ, 1.2KVA                             |
| Machine Size       | L)1170* W)950* H)1740mm                           |
| Optional Device    | Date Coder / Air-filling Device / Punching Device |
| Machine Packing    | Wooden Box                                        |

**Detailed Images** 

Roll of film for bags

Cup metering

Bag former

Bag sealing and touch screen

×

Our Team

×