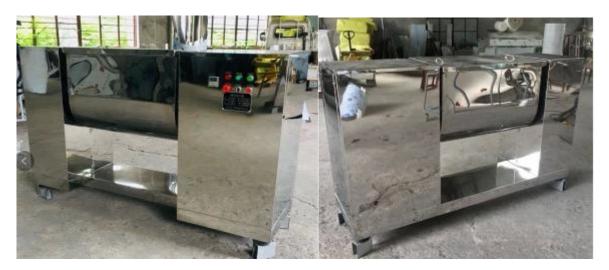

# 200L 500L 1000L Mixer



### Application

It is for mixing different kind of powder or granule.



#### **Main Features**

•Mixer by a U-shaped mixing blade and ribbon composed of double helical ribbon blade structure, the outer spiral material from both sides towards the center of the inner spiral the material transported from the center to the sides to form a convective mixing, make the mixing speed faster and more uniformity. Fully stainless steel #304 Cylinder with polished inside and outside, nonpolluting materials and easy to clean (seal type mixer mixing the whole dust seal leak).

#### **Details of the machine from mixer**





### **Other Models**

Ribbon Mixer 500L



W Shape Mixer



V Shape Mixer



### Shipping:

Upon receipt of payment, delivery date will be 15-30 working days, By air, by sea or by express (DHL etcetera)







DESSION is a modern packaging equipment solution provider integrating R&D, production and sales. Since the establishment of the company, with the continuous exploration, research and application of advanced techmology, the company's development has begun Soller, with an innovative team of professional and technical personnel, engineers, sales and affer-adies service personemic. It has used and to develop and uncort of teries of packaging machinery and related equipment, widely it is used in tood, medical supples, hotel supples, daily packaging, With advanced engineering design te