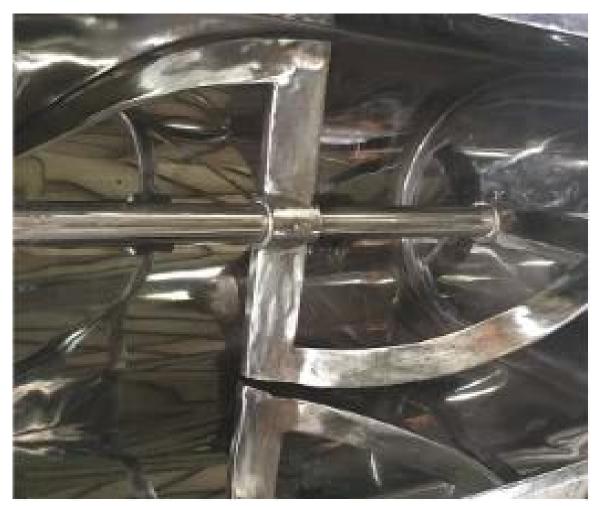

#### **Main Features**

•Mixer by a U-shaped mixing blade and ribbon composed of double helical ribbon blade structure, the outer spiral material from both sides towards the center of the inner spiral the material transported from the center to the sides to form a convective mixing, make the mixing speed faster and more uniformity. Fully stainless steel #304 Cylinder with polished inside and outside, nonpolluting materials and easy to clean (seal type mixer mixing the whole dust seal leak).

#### **Details of the machine from mixer**