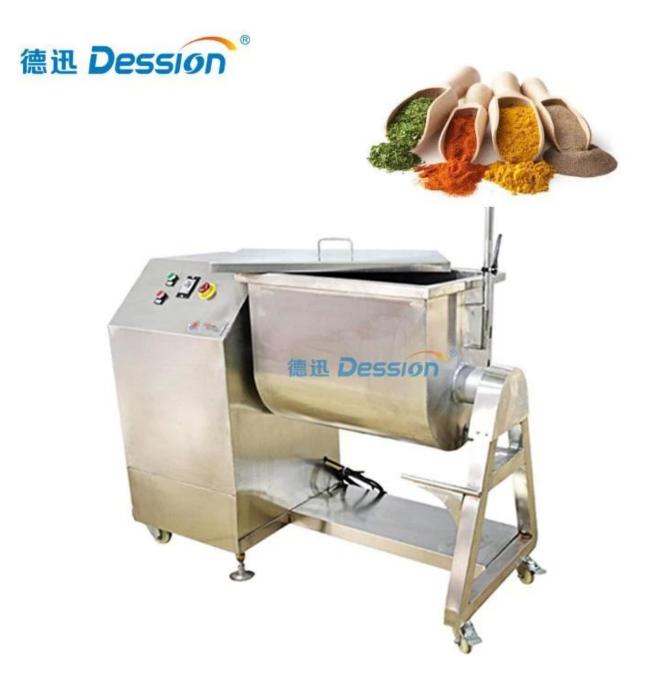

# 200L 500L 1000L Mixer

### Application

It is for mixing different kind of powder or granule.

#### **Main Features**

•Mixer by a U-shaped mixing blade and ribbon composed of double helical ribbon blade structure, the outer spiral material from both sides towards the center of the inner spiral the material transported from the center to the sides to form a convective mixing, make the mixing speed faster and more uniformity. Fully stainless steel #304 Cylinder with polished inside and outside, nonpolluting materials and easy to clean (seal type mixer mixing the whole dust seal leak).