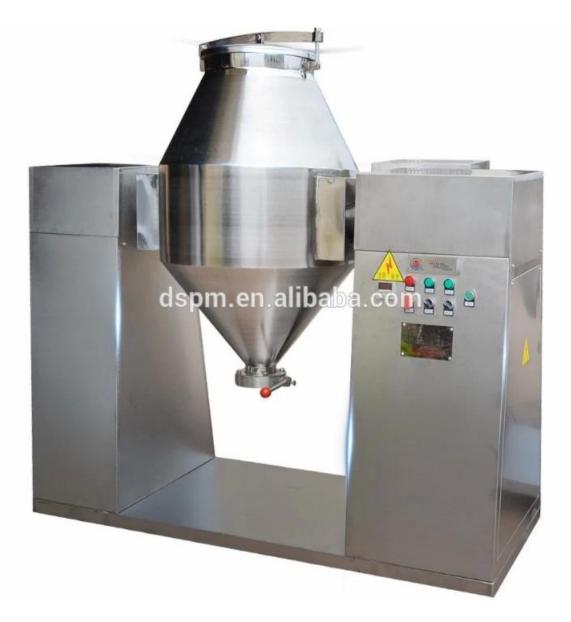

# 200L 500L 1000L Mixer



### Application

It is for mixing different kind of powder or granule.



#### **Main Features**

•Mixer by a U-shaped mixing blade and ribbon composed of double helical ribbon blade structure, the outer spiral material from both sides towards the center of the inner spiral the material transported from the center to the sides to form a convective mixing, make the mixing speed faster and more uniformity. Fully stainless steel #304 Cylinder with polished inside and outside, nonpolluting materials and easy to clean (seal type mixer mixing the whole dust seal leak).

#### **Details of the machine from mixer**





### **Other Models**

Ribbon Mixer 500L



W Shape Mixer



V Shape Mixer



### Shipping:

Upon receipt of payment, delivery date will be 15-30 working days, By air, by sea or by express (DHL etcetera)







DESSION is a modern packaging equipment solution provider integrating R&D, production and sales. Since the establishment of the company, with the continuous exploration, research and application of advanced techmology, the company's development has begun Soller, with an innovative team of professional and technical personnel, engineers, sales and affer-adies service personemic. It has used and to develop and uncort of teries of packaging machinery and related equipment, widely it is used in tood, medical supples, hotel supples, daily packaging, With advanced engineering design technology and high-quality equipment system, the equipment is o