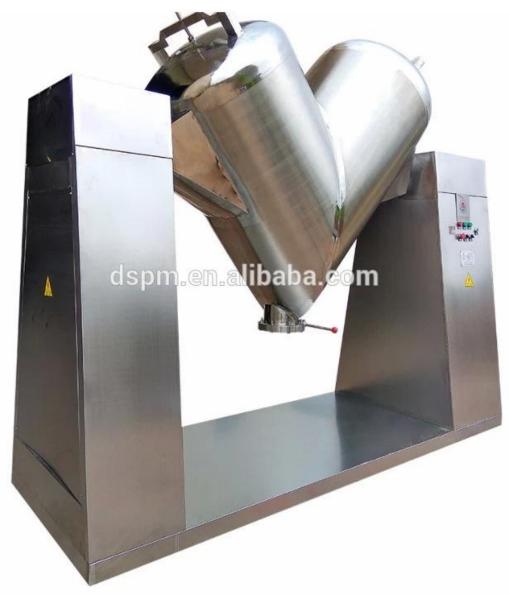

# 200L 500L 1000L Mixer



### Application

It is for mixing different kind of powder or granule.



#### **Main Features**

•Mixer by a U-shaped mixing blade and ribbon composed of double helical ribbon blade structure, the outer spiral material from both sides towards the center of the inner spiral the material transported from the center to the sides to form a convective mixing, make the mixing speed faster and more uniformity. Fully stainless steel #304 Cylinder with polished inside and outside, nonpolluting materials and easy to clean (seal type mixer mixing the whole dust seal leak).

#### **Details of the machine from mixer**





### **Other Models**

Ribbon Mixer 500L



W Shape Mixer



V Shape Mixer



### Shipping:

Upon receipt of payment, delivery date will be 15-30 working days, By air, by sea or by express (DHL etcetera)







DESSION is a modern packaging equipment solution provider integrating R&D, production and sales. Since the establishment of the company, with the continuous exploration, research and application of advanced techmology, the company's development has begun Soller, with an innovative team of professional and technical personnel, engineers, sales and affer-adies service personemic. It has used and to develop and uncort of teries of packaging machinery and related equipment, widely it is used in tood, medical supples, hotel supples, daily packaging, With advanced engineering design technology and high-quality equipment system, the equipment is out The model has