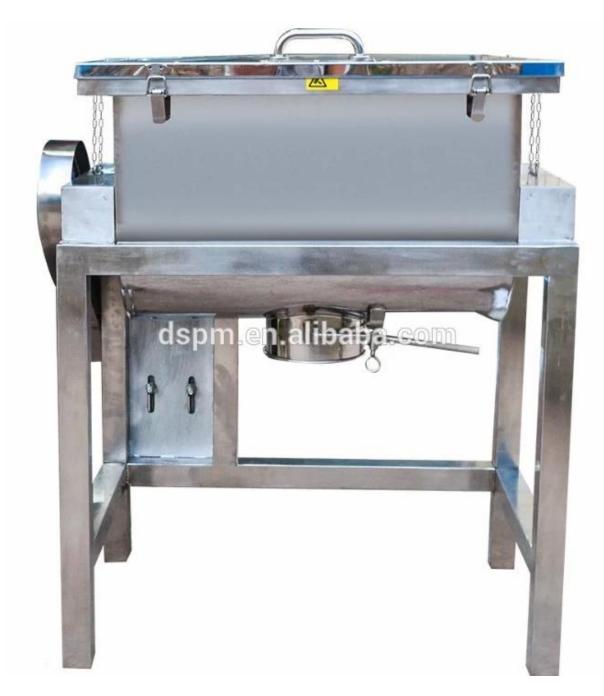

#### **Main Features**

•Mixer by a U-shaped mixing blade and ribbon composed of double helical ribbon blade structure, the outer spiral material from both sides towards the center of the inner spiral the material transported from the center to the sides to form a convective mixing, make the mixing speed faster and more uniformity. Fully stainless steel #304 Cylinder with polished inside and outside, nonpolluting materials and easy to clean (seal type mixer mixing the whole dust seal leak).

#### **Details of the machine from mixer**