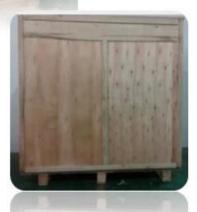

### Machine Packing Process

10 Weighing Heand

Main Machine

Z Elevator

Wapping the Machine And Put into Wooden Case

200g 285g 260g Professional Manufacturer Butter Packing Machine **Price**, Butter Filling Machine