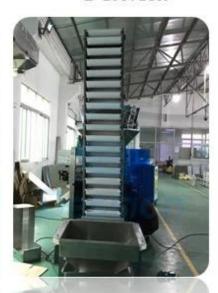

### Machine Packing Process

10 Weighing Heand

Main Machine

Z Elevator

Wapping the Machine And Put into Wooden Case

200g 285g 260g Professional Manufacturer Butter Packing Machine **Price**, Butter Filling Machine