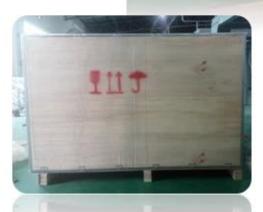

### Machine Packing Process

10 Weighing Heand

Main Machine

Z Elevator

Wapping the Machine And Put into Wooden Case

200g 285g 260g Professional Manufacturer Butter Packing Machine **Price**, Butter Filling Machine