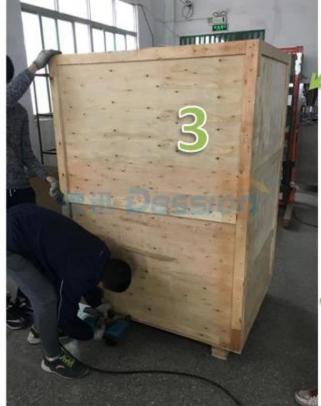

|
| 4 | The laminated disc cup adjustment device can adjust the packaging capacity during the Machine, reduce the loss of material and improve productivity. |
| 5 | Cutting plane, cutting pattern, cutting cut can be done by changing the tools, easy Operation with smooth bags                                       |

### **Details of the machine**



Side view and detail photos



Preparation of film and bag



**Handbag Form sides** 

# **Application:**

Suitable for all kinds of matierial powder, such as flour, bean powder, coffee powder, milk powder, cornstarch, medical health powder, soy milk powder etc



# **Shipping:**

Upon receipt of payment, the delivery date will be in 15-30 working days, By air, by sea or by express (DHL etc.)

# Packing Procedure







3. Sealing the carton



4. Waiting for shipping

### COMPANY PROFILE



DESSION is a modern packaging equipment solution provider integrating R8D, production and sales. Since the establishment of the company, with the confinuous exploration, research and application of advanced technology, the company's development has begun Soile, with an innovative team of professional and technical personnel, engineers, sales and after-able service personnel, has successify developed an unable of series of packaging machinery and related equipment, widely it is used in food, medical supplies, hotel supplies, daily increassibles, hardware accessiones, hurtural and sports goods, toys and other products that require flexible packaging. With advanced engineering design technology and high-quality equipme