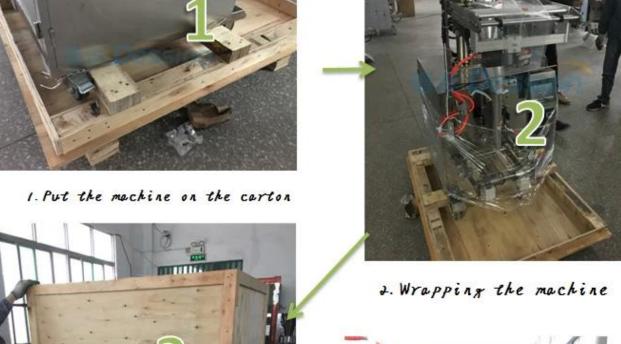

|
| 4 | The laminated disc cup adjustment device can adjust the packaging capacity during the Machine, reduce the loss of material and improve productivity. |
| 5 | Cutting plane, cutting pattern, cutting cut can be done by changing the tools, easy Operation with smooth bags                                       |

### **Details of the machine**



Side view and detail photos



Preparation of film and bag



**Handbag Form sides** 

# **Application:**

Suitable for all kinds of matierial powder, such as flour, bean powder, coffee powder, milk powder, cornstarch, medical health powder, soy milk powder etc



# **Shipping:**

Upon receipt of payment, the delivery date will be in 15-30 working days, By air, by sea or by express (DHL etc.)

# Packing Procedure







3. Sealing the carton



4. Waiting for shipping

### COMPANY PROFILE



DESSION is a modern packaging equipment solution provider integrating R8D, production and sales. Since the establishment of the company, with the confinuous exploration, research and application of advanced technology, the company's development has begun Soile, with an innovative team of professional and technical personnel, engineers, sales and after-able service personnel, has successify developed an unable of series of packaging machinery and related equipment, widely it is used in food, medical supplies, hotel supplies, daily increassibles, hardware accessiones, hurtural and sports goods, toys and other products that require flexible packaging. With advanced engineering design technology and high-quality equip