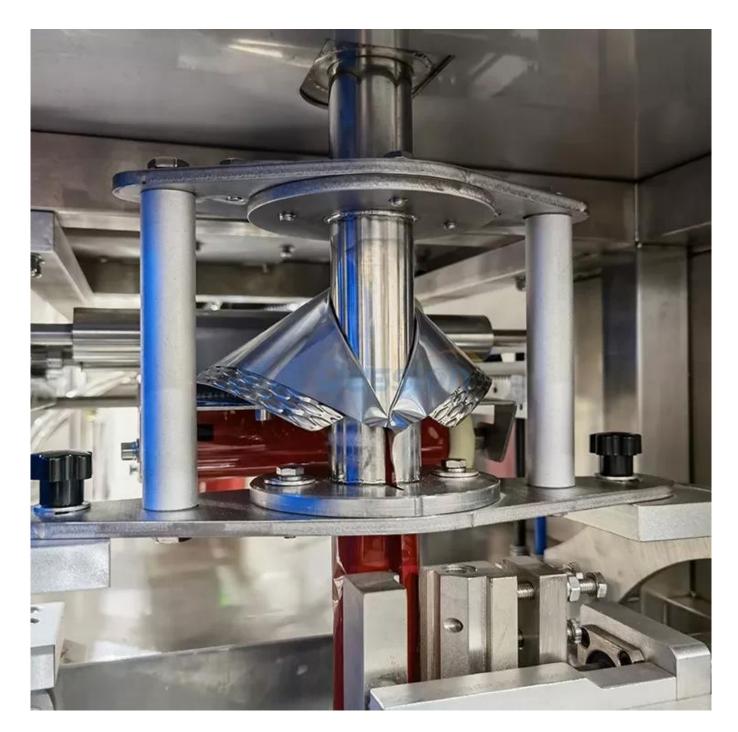

$20g\;50g\;100g$  Fully automatic small sachet pouch shisha hookah molasses filling sealing packing machine

### **Product Description**

Dession shisha tobacco packing machine applicable for something stick like shisha , tobacco , hookah and so on.



Shisha Tobacco Materail



Plastic Bag Packing



Bag Into Box



Doypack Pouch



Cellophane & Tear Line Wrap







Bottle Packing

## **Machine Pictures:**



Film Holder



**Screw Metering** 



Pneumatic Pump filling



# **Bag former**



**Cutting Device** 



## **Touch Screen**

## **Machine Characteristics**

1[Imported PLC full computer control system, color touch screen, easy to operate, intuitive and efficient.

2[Impoted servo film transport system, imported color code sensor, accurate positioning,

excellent overall performance and beautiful packaging.

3 A variety of automatic alarm protection functions to minimize losser.

4[Flat cutting, pattern cutting, linking cutting can be realized by changing the tools; easy operation with smooth bags. 5[Bag-making equipment can be changed

according to specific requirement of customers and products. 6
Optional English or other languages screen display, easy and simple operation. Both packaging speed and bag length can be set with one click. 7
All mach