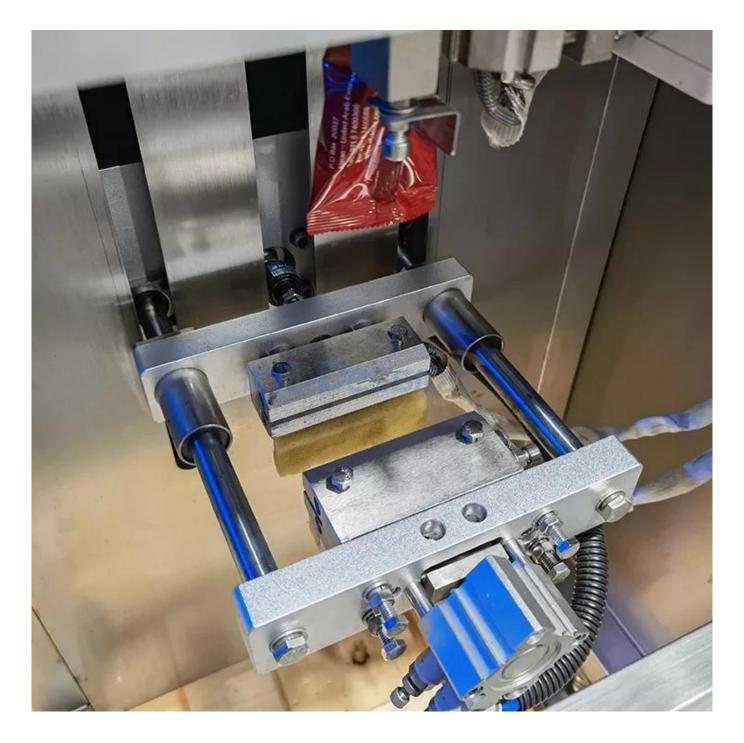

$20g\;50g\;100g$  Fully automatic small sachet pouch shisha hookah molasses filling sealing packing machine

### **Product Description**

Dession shisha tobacco packing machine applicable for something stick like shisha , tobacco , hookah and so on.



Shisha Tobacco Materail



Plastic Bag Packing



Bag Into Box



Doypack Pouch



Cellophane & Tear Line Wrap







Bottle Packing

## **Machine Pictures:**



Film Holder



**Screw Metering** 



Pneumatic Pump filling



# **Bag former**



**Cutting Device** 



## **Touch Screen**

## **Machine Characteristics**

1[Imported PLC full computer control system, color touch screen, easy to operate, intuitive and efficient.

2[Impoted servo film transport system, imported color code sensor, accurate positioning,

excellent overall performance and beautiful packaging.

3 A variety of automatic alarm protection functions to minimize losser.

4[Flat cutting, pattern cutting, linking cutting can be realized by changing the tools; easy operation with smooth bags. 5[Bag-making equipment can be changed

according to specific requirement of customers and products. 6
Optional English or other languages screen display, easy and simple operation. Both packaging speed and bag length can be set with one click. 7
All machines have CE certifi