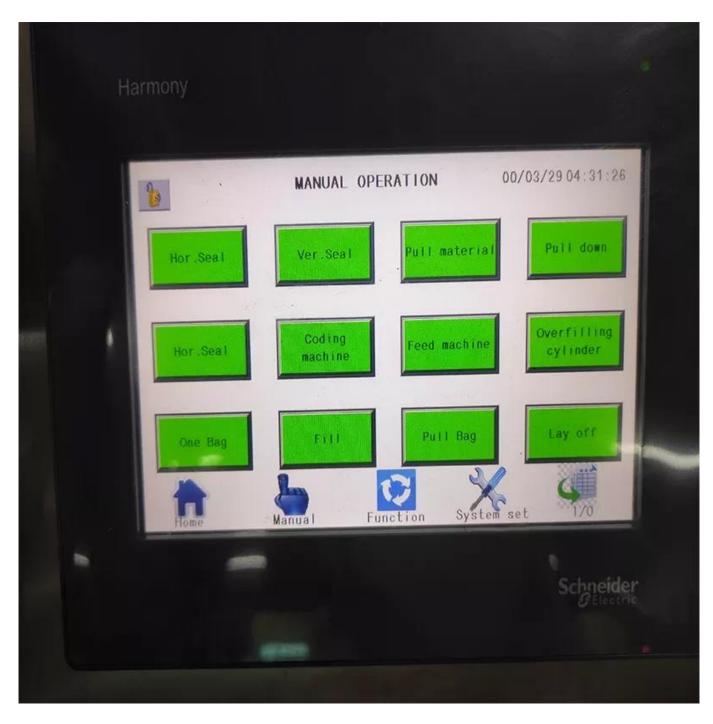

$20g\;50g\;100g$  Fully automatic small sachet pouch shisha hookah molasses filling sealing packing machine

### **Product Description**

Dession shisha tobacco packing machine applicable for something stick like shisha , tobacco , hookah and so on.



Shisha Tobacco Materail



Plastic Bag Packing



Bag Into Box



Doypack Pouch



Cellophane & Tear Line Wrap







Bottle Packing

## **Machine Pictures:**



Film Holder



**Screw Metering** 



Pneumatic Pump filling



# **Bag former**



**Cutting Device** 



## **Touch Screen**

## **Machine Characteristics**

1[Imported PLC full computer control system, color touch screen, easy to operate, intuitive and efficient.

2[Impoted servo film transport system, imported color code sensor, accurate positioning,

excellent overall performance and beautiful packaging.

3 A variety of automatic alarm protection functions to minimize losser.

4[Flat cutting, pattern cutting, linking cutting can be realized by changing the tools; easy operation with smooth bags. 5[Bag-making equipment can be changed

according to specific requirement of customers and products. 6
Optional English or other languages screen display, easy and simple operation. Both packaging speed and bag length can be set with one click. 7
All machines have CE certification and ROSH certifi