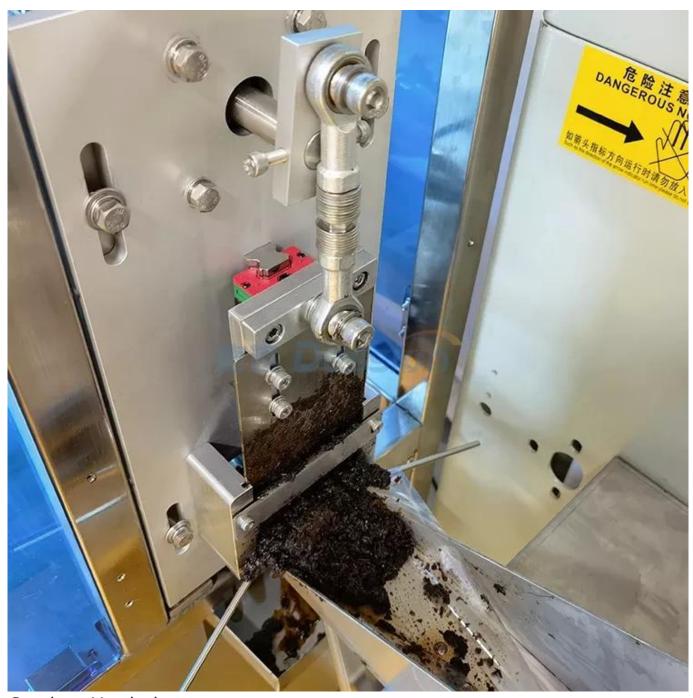

### **Machine Pictures:**

Film Holder

**Mixing Drum** 

Extrusion Device

Cutting Hookah

**Cutting Device** 