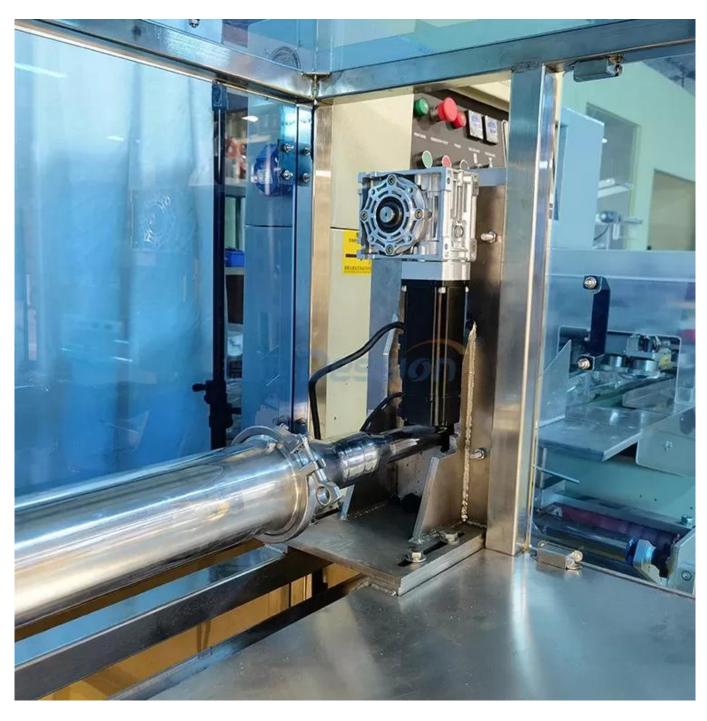

### **Machine Pictures:**

Film Holder

**Mixing Drum** 

Extrusion Device

Cutting Hookah

**Cutting Device** 