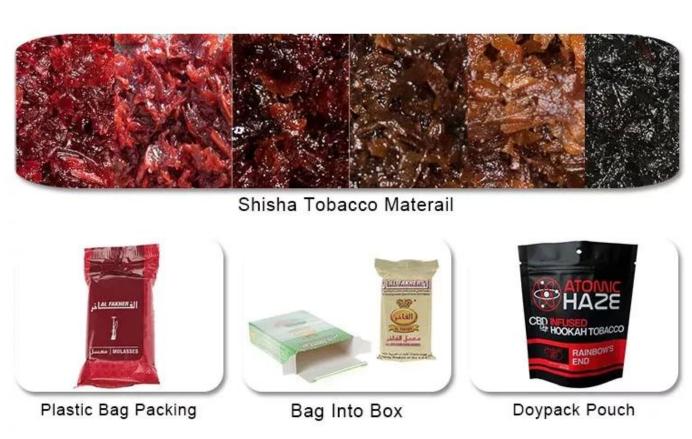

# 20g 50g 100g Horizontal fully automatic small sachet pouch shisha hookah molasses filling sealing packing machine

### **Product Description**

Dession shisha tobacco packing machine applicable for something stick like shisha , tobacco , hookah and so on.

Cellophane & Tear Line Wrap

Big Box

**Bottle Packing** 