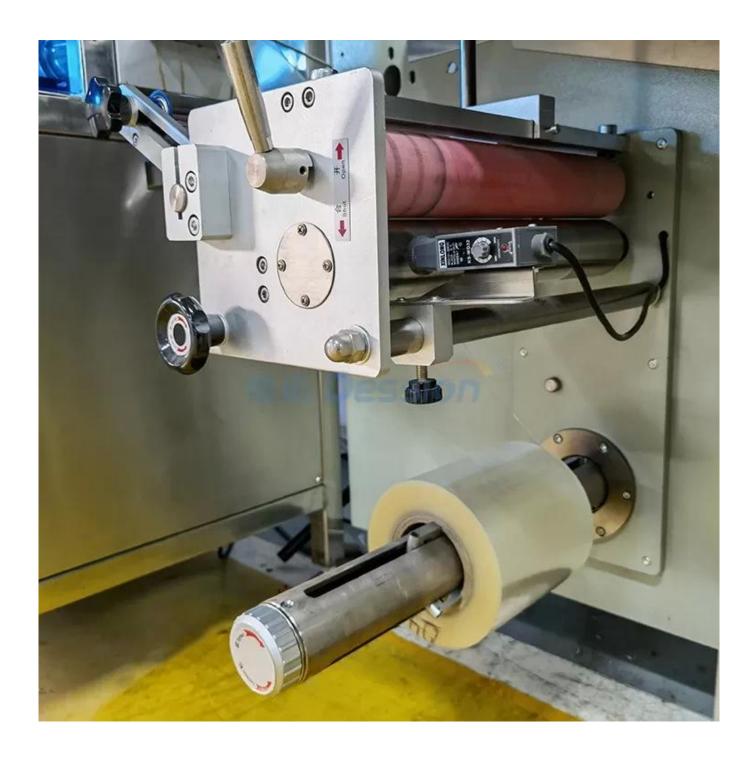

### **Machine Pictures:**

Film Holder

**Mixing Drum** 

Extrusion Device

Cutting Hookah

**Cutting Device** 