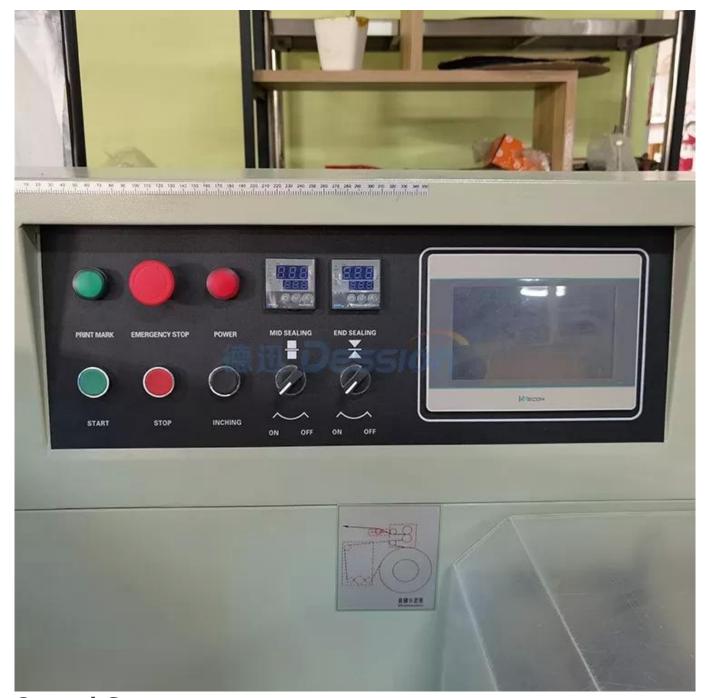

# **Control System**

### **Machine Characteristics**

1 Imported PLC full computer control system, color touch screen, easy to operate, intuitive and efficient.

2 Impoted servo film transport system, imported color code sensor, accurate positioning,

excellent overall performance and beautiful packaging.

3□A variety of automatic alarm protection functions to minimize losser.

4□Flat cutting, pattern cutting, linking cutting can be realized by changing the tools; easy operation with smooth bags. 5□Bag-making equipment can be changed according to specific requirement of customers and products.

6□Optional English or other languages screen display, easy and simple operation. Both packaging speed and bag length can be set with one click.
7□All machines have CE certification and ROSH certificate.