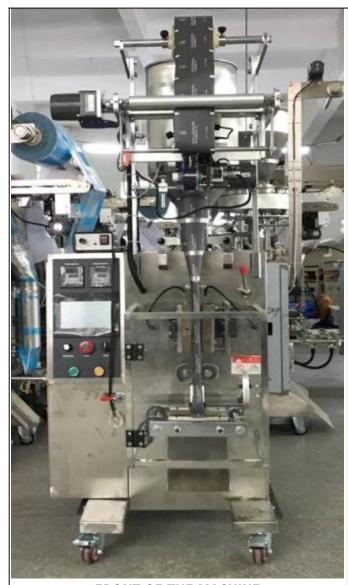

## **Machine Details**

RIGHT SIDE OF THE MACHINE

Same 304# stainless steel material, Our Dession, offer you 360° different surface treatment