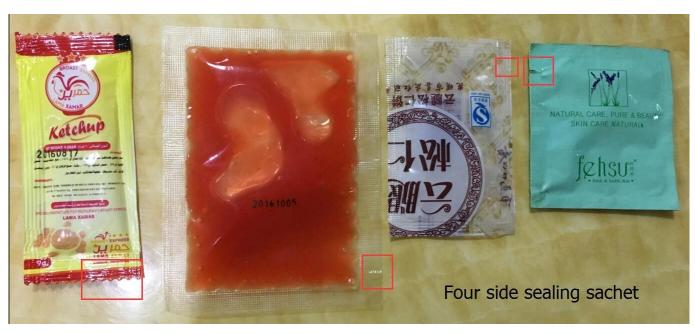

### **Package Materials**

Packaging material can be PE/polyethylene,PE/aluminum plating, pet/PE, pp, and other heat sealing packaging materials, etc. (Film thickness: 4C - 12C)