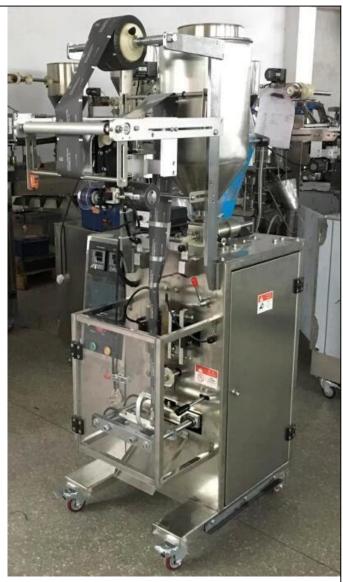

## **Machine Details**

RIGHT SIDE OF THE MACHINE

Same 304# stainless steel material, Our Dession, offer you 360° different surface treatment