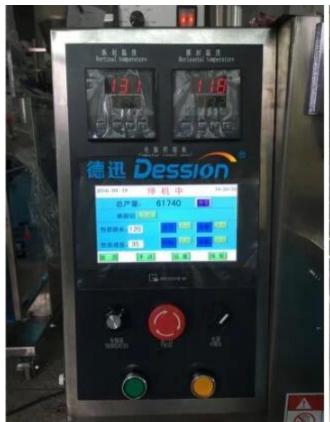

#### **Function and Characteristics**

- 1. Food grade all stainless steel struction is compact and stable performance.
- 2. PLC touch screen, step motor control, easy and accurate to set the bag length.
- Pump metering device can adjust packaging capacity during the running, improve productivity.
- 4. The machine completes the whole procedure of filling,bagging,date printing,charging(exhausting) automatic.
- Optional device:Linked-bags device,date printer device,punching hole device,gas filling device.etc

## **Machine Details**

RIGHT SIDE OF THE MACHINE

Same 304# stainless steel material, Our Dession, offer you 360° different surface treatment