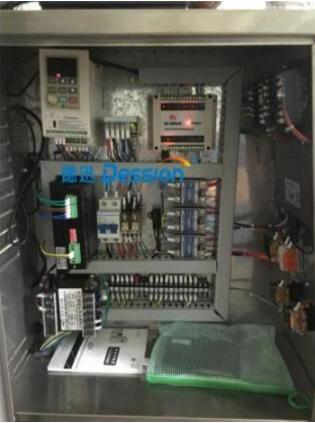

## **Machine Details**

RIGHT SIDE OF THE MACHINE

Same 304# stainless steel material, Our Dession, offer you 360° different surface treatment