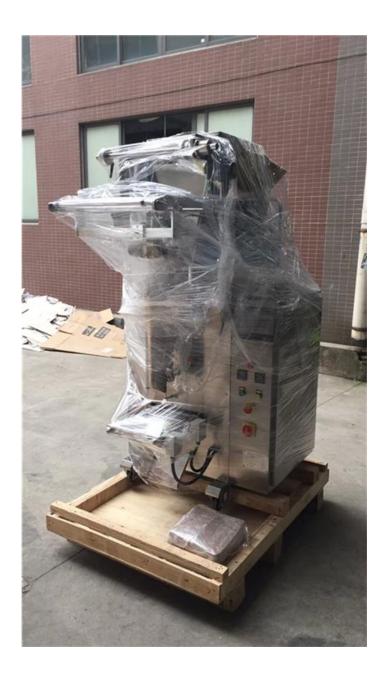

## **Technical Specification**

| ITEM               | DS-320A+                                          |
|--------------------|---------------------------------------------------|
| Measuring Method   | Cup measuring                                     |
| Measuring Volume   | 100 -1000g                                        |
| Film Width         | Max. 420mm                                        |
| Bag Length         | 40-300mm                                          |
| Bag Width          | 50-200mm                                          |
| Film Thickness     | 0.06-0.10mm                                       |
| Film Roll Diameter | Max.300mm                                         |
| Power              | 220V, 50/60HZ, 1.2KVA                             |
| Machine Size       | L)1170* W)950* H)1740mm                           |
| Optional Device    | Date Coder / Air-filling Device / Punching Device |
| Machine Packing    | Wooden Box                                        |