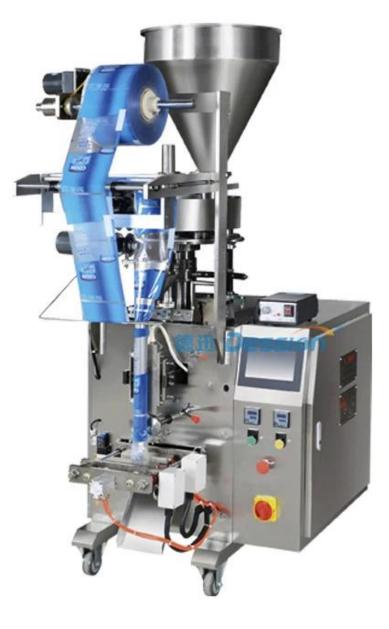

## CLICK IT AND SEE 🗷

500g 1kg Flour Packing Machine With Bag Filling And Sealing Machine With Date Coder

Application

## **Main Features**

• For Stable Performance: Dual inverters controller, upgradable PLC system, self-failure diagnosis, double encoder.

• For Easy Operation: Touch screen monitor, independant temperature PID controller,

• For Adapability: One set of machine can be applicated to different kind of product via optional devices, such as air-filling device, feeding line, etc.

## **Technical Specification**

| ITEM               | DS-320A+                                          |
|--------------------|---------------------------------------------------|
| Measuring Method   | Cup measuring                                     |
| Measuring Volume   | 100 -1000g                                        |
| Film Width         | Max. 420mm                                        |
| Bag Length         | 40-300mm                                          |
| Bag Width          | 50-200mm                                          |
| Film Thickness     | 0.06-0.10mm                                       |
| Film Roll Diameter | Max.300mm                                         |
| Power              | 220V, 50/60HZ, 1.2KVA                             |
| Machine Size       | L)1170* W)950* H)1740mm                           |
| Optional Device    | Date Coder / Air-filling Device / Punching Device |
| Machine Packing    | Wooden Box                                        |

## **Detailed Images**

Roll of film for bags

Cup metering

Bag former

Bag sealing and touch screen

Package

×

Our Team ×

500g 1kg Flour Packing Machine With Bag Filling And Sealing Machine With Date Coder