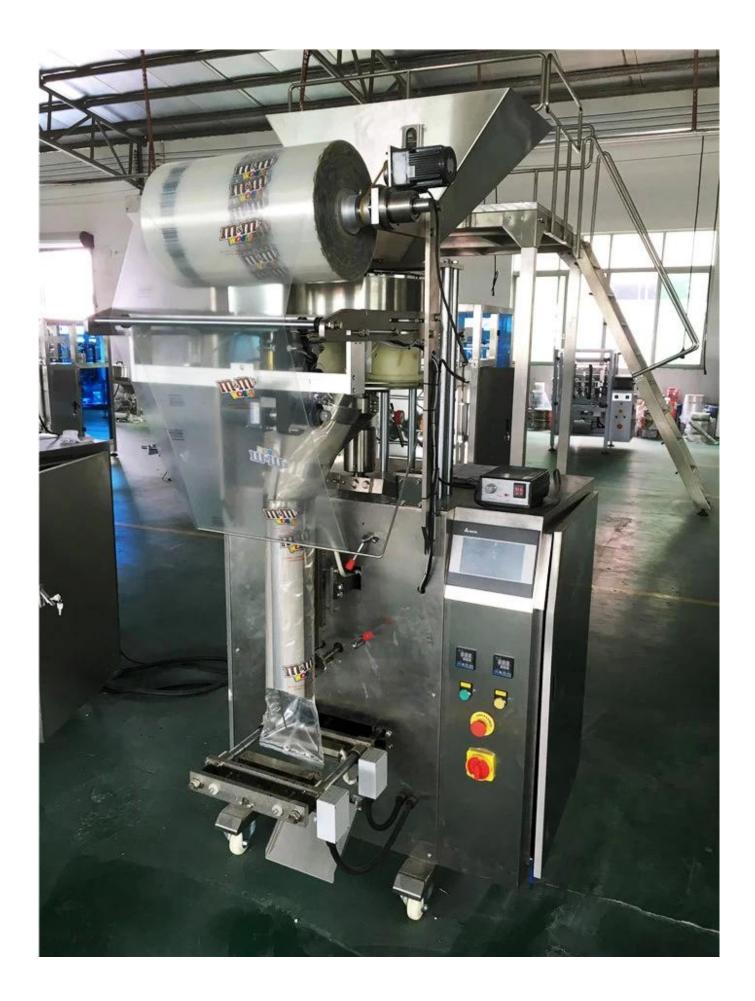

## CLICK IT AND SEE 🗷

500g 1kg Flour Packing Machine With Bag Filling And Sealing Machine With Date Coder

Application

500g 1kg Flour Packing Machine With Bag Filling And Sealing Machine With Date Coder

## **Technical Specification**

| ITEM               | DS-320A+                                          |
|--------------------|---------------------------------------------------|
| Measuring Method   | Cup measuring                                     |
| Measuring Volume   | 100 -1000g                                        |
| Film Width         | Max. 420mm                                        |
| Bag Length         | 40-300mm                                          |
| Bag Width          | 50-200mm                                          |
| Film Thickness     | 0.06-0.10mm                                       |
| Film Roll Diameter | Max.300mm                                         |
| Power              | 220V, 50/60HZ, 1.2KVA                             |
| Machine Size       | L)1170* W)950* H)1740mm                           |
| Optional Device    | Date Coder / Air-filling Device / Punching Device |
| Machine Packing    | Wooden Box                                        |