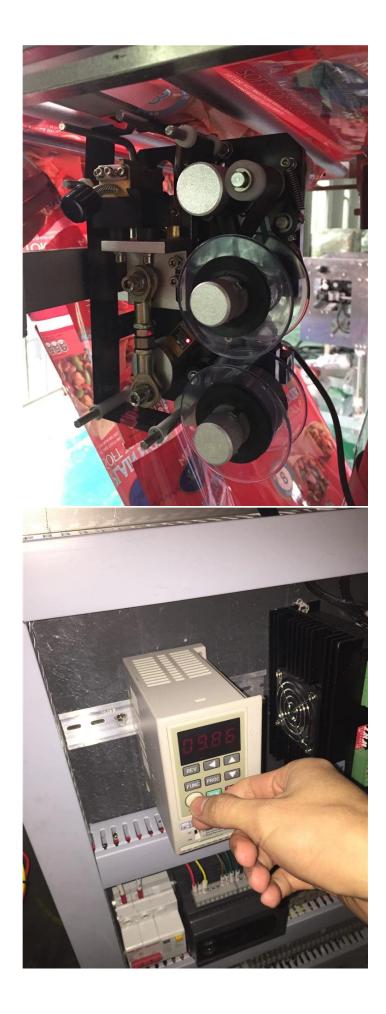

## **Main Features**

• For Stable Performance: Dual inverters controller, upgradable PLC system, self-failure diagnosis, double encoder.

• For Easy Operation: Touch screen monitor, independant temperature PID controller,

• For Adapability: One set of machine can be applicated to different kind of product via optional devices, such as air-filling device, feeding line, etc.