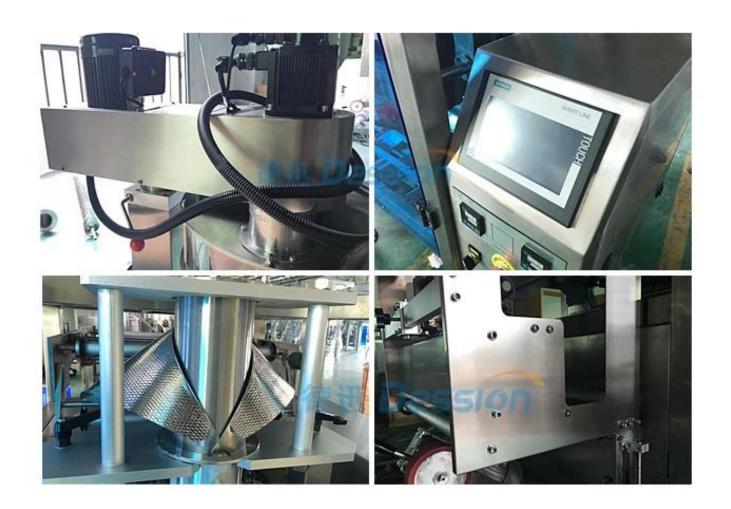

-----------------------------|
| 2 | It will be well tested in our factory and packed very well , your customer can use it when they get the machine , no need assemble       |
| 3 | Bag-making system with stepping motor subdivision technology, high accuracy and the error is less than 0.5mm                             |
| 4 | Optional coding equipment and with 1 to 3 lines for batch number and expiration date                                                     |
| 5 | Bag-making, filling, sealing, cutting, counting, thermal pressing of batch number can be achieved automatically and straightly           |
| 6 | Can pack differnt grams powder .                                                                                                         |

## **Machine Details**



**Whole View** 



same 304# stainless steel material, Our Dession, offer you 360 different surface treatment



## **Working Process**

# **500g 1kg Pepper Spice Powder Packaging Machine with Screw Measurement Application**

Suitable for the packaging of medical supplies , food , hardware and other particle in bulk such as flour , salt flow , coffee powder , milk powder , matcha powder , spice powder , pepper spice powder ect.



CHILI PEPPER, ORANGE PEEL,
BLACK SESAME SEED,
SEAWEED,
WHITE SESAME SEED,
JAPANESE PEPPER, GINGER

his product is not for retail distribution.

For restaurant and institutional food servise use only.

## S&B<sub>®</sub>

Manufactured by
S&B FOODS INC.

18-6,Nihonbashi kabuto-cho,
Chuo-ku,Tokyo103-0026,Japan
PRODUCT OF JAPAN

# X000S9K135

7 Pepper Spice Mix (Nanami...ogarashi) -