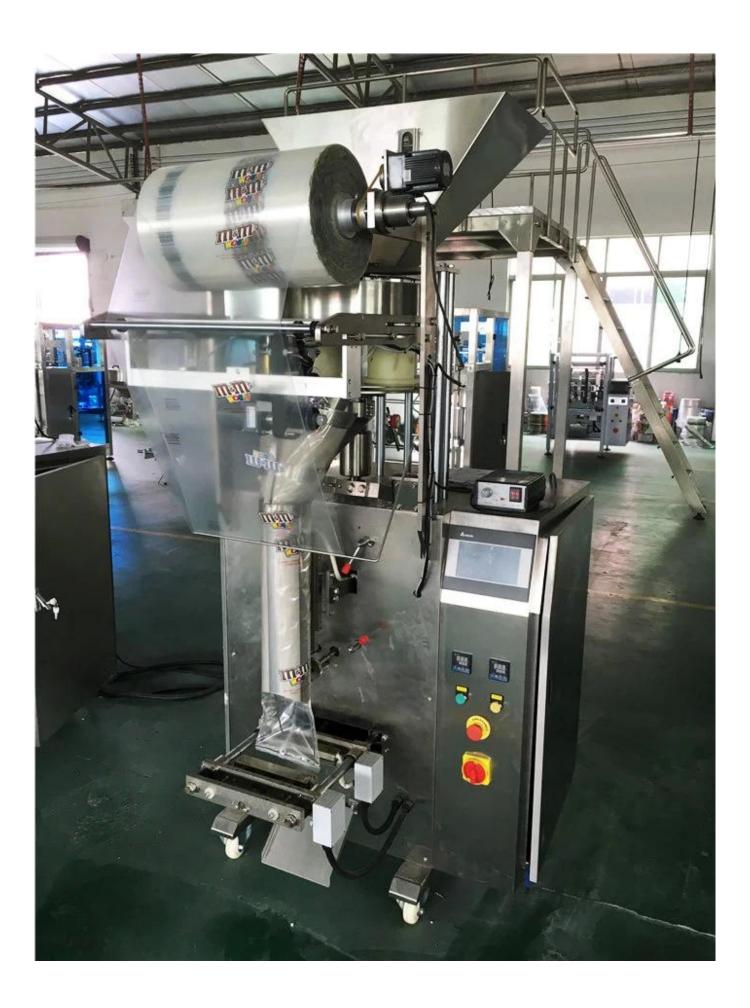

## 500g 750g 1kg Sesame Packing Machine With Sachet Packing Machine Price Foshan Manufacturer

**Application** 

## Main Features

- For Stable Performance: Dual inverters controller, upgradable PLC system, self-failure diagnosis, double encoder.
- For Easy Operation: Touch screen monitor, independant temperature PID controller,
- For Adapability: One set of machine can be applicated to different kind of product via optional devices, such as air-filling device, feeding line, etc.

## **Technical Specification**

| ITEM               | DS-320A+                                          |
|--------------------|---------------------------------------------------|
| Measuring Method   | Cup measuring                                     |
| Measuring Volume   | 100 -1000g                                        |
| Film Width         | Max. 420mm                                        |
| Bag Length         | 40-300mm                                          |
| Bag Width          | 50-200mm                                          |
| Film Thickness     | 0.06-0.10mm                                       |
| Film Roll Diameter | Max.300mm                                         |
| Power              | 220V, 50/60HZ, 1.2KVA                             |
| Machine Size       | L)1170* W)950* H)1740mm                           |
| Optional Device    | Date Coder / Air-filling Device / Punching Device |
| Machine Packing    | Wooden Box                                        |

**Detailed Images** 

Roll of film for bags

Cup metering

Bag former

Bag sealing and touch screen

Package

×

Our Team