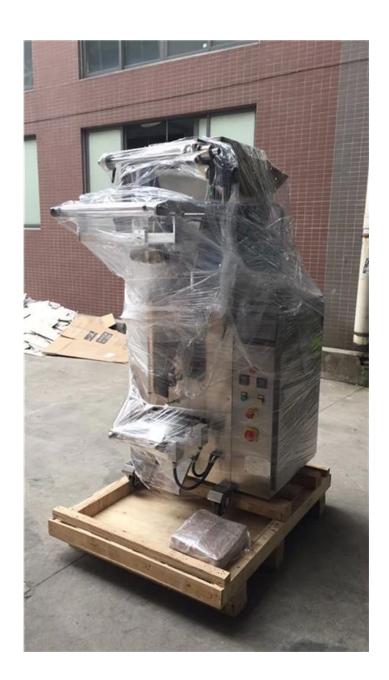

## **Technical Specification**

| ITEM               | DS-320A+                                          |
|--------------------|---------------------------------------------------|
| Measuring Method   | Cup measuring                                     |
| Measuring Volume   | 100 -1000g                                        |
| Film Width         | Max. 420mm                                        |
| Bag Length         | 40-300mm                                          |
| Bag Width          | 50-200mm                                          |
| Film Thickness     | 0.06-0.10mm                                       |
| Film Roll Diameter | Max.300mm                                         |
| Power              | 220V, 50/60HZ, 1.2KVA                             |
| Machine Size       | L)1170* W)950* H)1740mm                           |
| Optional Device    | Date Coder / Air-filling Device / Punching Device |
| Machine Packing    | Wooden Box                                        |