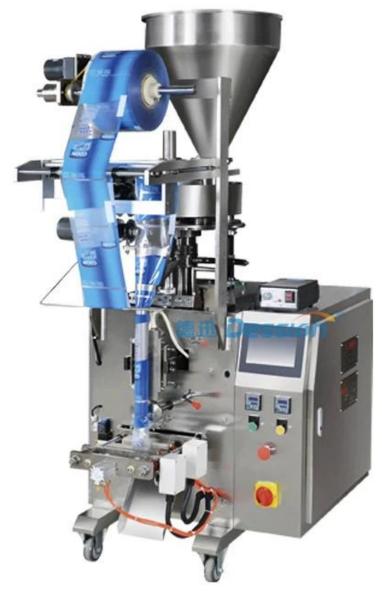

## 500g 750g 1kg Sesame Packing Machine With Sachet Packing Machine Price Foshan Manufacturer

**Application** 

## Main Features

- For Stable Performance: Dual inverters controller, upgradable PLC system, self-failure diagnosis, double encoder.
- For Easy Operation: Touch screen monitor, independant temperature PID controller,
- For Adapability: One set of machine can be applicated to different kind of product via optional devices, such as air-filling device, feeding line, etc.

## **Technical Specification**

| ITEM               | DS-320A+                                          |
|--------------------|---------------------------------------------------|
| Measuring Method   | Cup measuring                                     |
| Measuring Volume   | 100 -1000g                                        |
| Film Width         | Max. 420mm                                        |
| Bag Length         | 40-300mm                                          |
| Bag Width          | 50-200mm                                          |
| Film Thickness     | 0.06-0.10mm                                       |
| Film Roll Diameter | Max.300mm                                         |
| Power              | 220V, 50/60HZ, 1.2KVA                             |
| Machine Size       | L)1170* W)950* H)1740mm                           |
| Optional Device    | Date Coder / Air-filling Device / Punching Device |
| Machine Packing    | Wooden Box                                        |

**Detailed Images** 

Roll of film for bags

Cup metering

Bag former

Bag sealing and touch screen

Package

×

Our Team