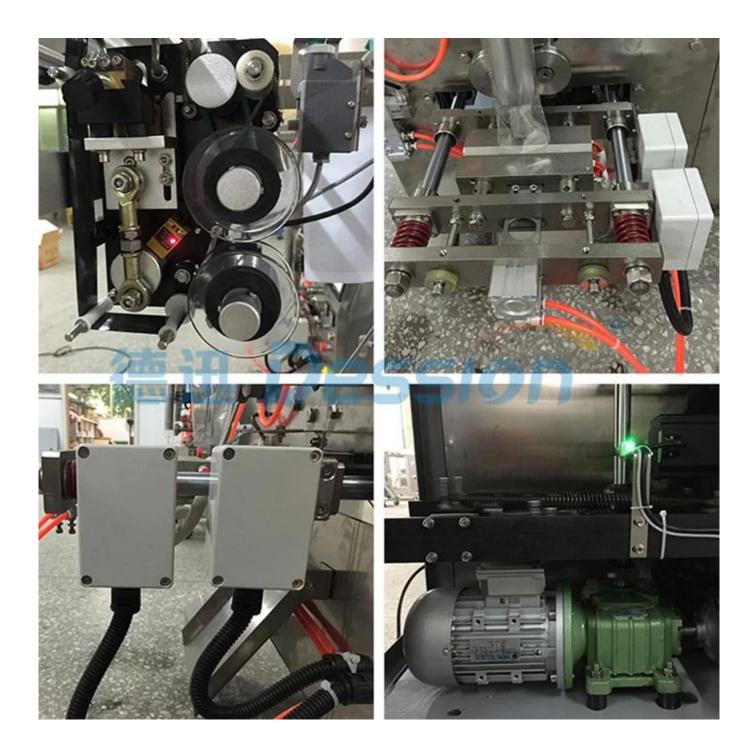

## **Machine Details**

Whole View

Details 1

Weight Adjustment

Back Sealing Mold

Three Side Sealing Mold

Four Side Sealing Mold