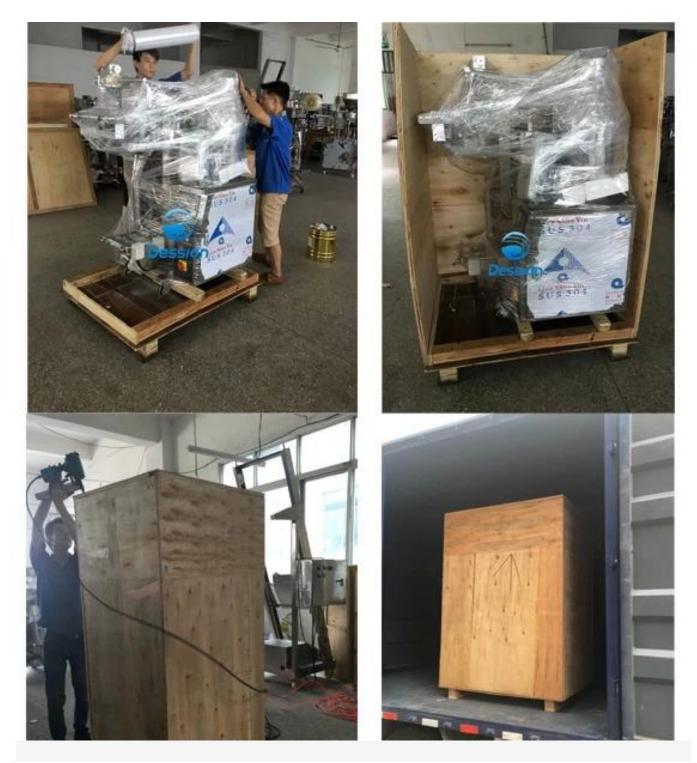

### Shipping:

Upon receipt of payment , delivery date will be in 15-30 working days, By Air, by Sea or by Express (DHL etc)

500g Soda Powder Pouch Filling Packing Sealing Machine