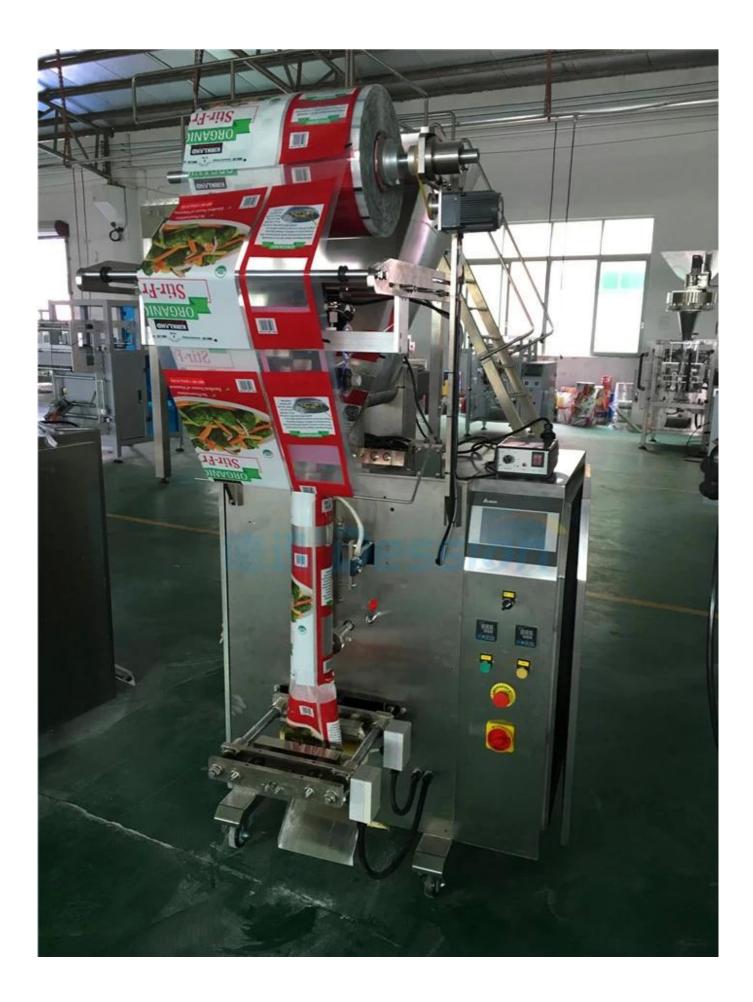

# 500g Soda Powder Pouch Filling Packing Sealing Machine

## **Machine Details**

Whole View

Details 1

Weight Adjustment

Back Sealing Mold

Three Side Sealing Mold

Four Side Sealing Mold