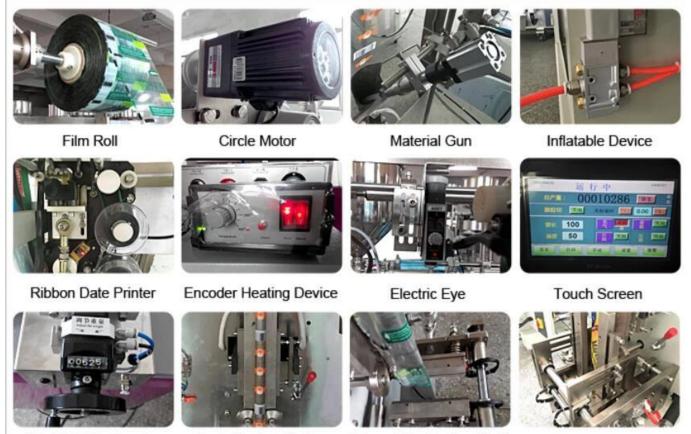

## **Machine Details**

Whole View

Details 1

Weight Adjustment

Back Sealing Mold

Three Side Sealing Mold

Four Side Sealing Mold

## 500g Soda Powder Pouch Filling Packing Sealing Machine Application

Suitable for the packaging of medical supplies , food , hardware and other particle in bulk such as 250g - 1kg flour , salt flow , coffee powder , milk powder , spice powder , soda powder , ect.

**Our Company** 

▼ 1.Dession Packaging Machinery Co., Ltd is a comprehensive modern packermanufacturing company integrating research, manufacture and sale. Our company has passed CE

2.certification of EU. Besides, our equipments are extensively appraised by many customers