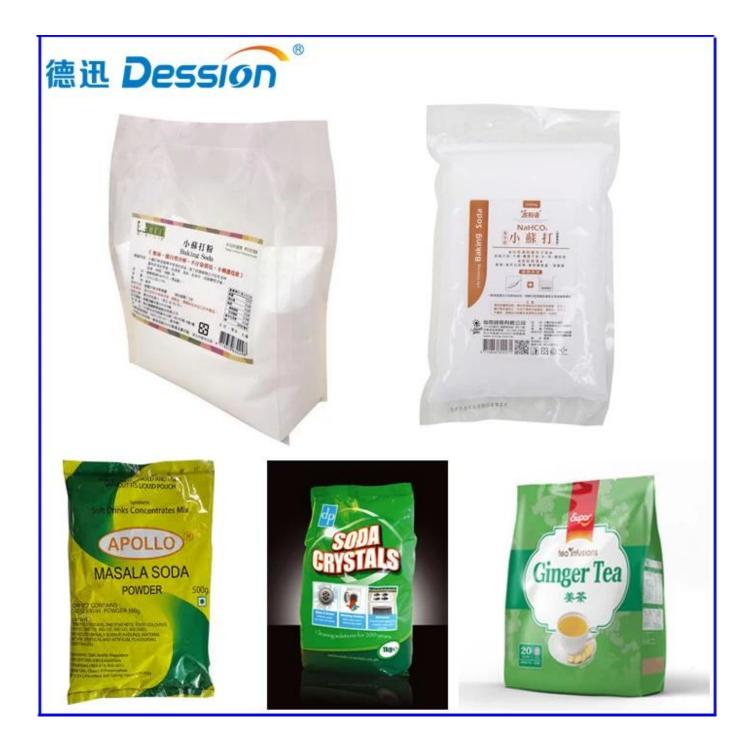

## 500g Soda Powder Pouch Filling Packing Sealing Machine Application

Suitable for the packaging of medical supplies , food , hardware and other particle in bulk such as 250g - 1kg flour , salt flow , coffee powder , milk powder , spice powder , soda powder , ect.