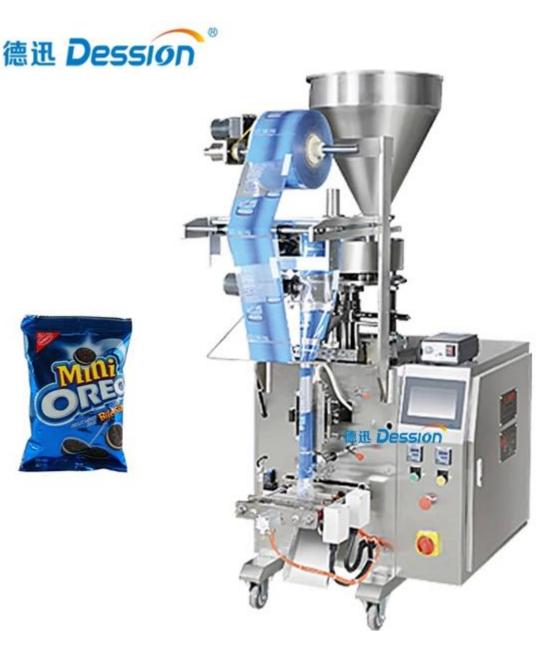

50g - 200g Macadamia nut granule sachet automatic Packing Machine

#### 

50g - 200g Macadamia nut granule sachet automatic Packing Machine

## Application of the provider:

Suitable for the industries of medicine, food, chemicals and other granular solid materials packaging such as biscuits, peanuts, melon seeds, **rice**, seeds, monosodium glutamate, corn.