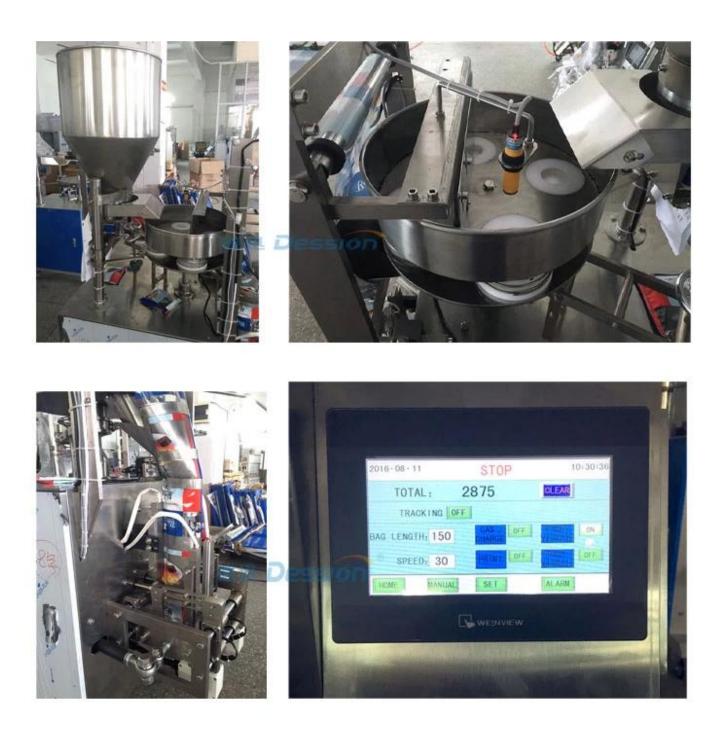

# **Characteristics and role of provider**

| 1 | Stainless steel for the whole machine                                                                                                                                          |
|---|--------------------------------------------------------------------------------------------------------------------------------------------------------------------------------|
| 2 | Advanced and precise bag that makes system errors bag error & lt; 0.5 mm                                                                                                       |
| 3 | Equipped with the vibrant Cup measuring device can adjust the capacity of the packaged when the The machine is working, reduces the loss of material and improve productivity. |
| 4 | Printing date / batch account, bag-making, filling, sealing, cutting, heating, can<br>be<br>achieve automatically                                                              |

### **Photos Details:**

Rice and other granules packing automatic machine China