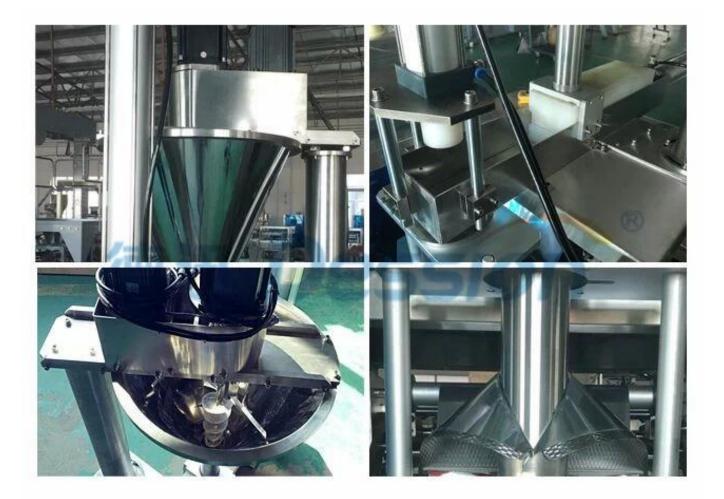

| 4. | The machine completes the whole procedure of filling, filling, date printing and charging (exhausting) automatically. |
| device                                                                                                                                                                                                                                            | 5. | Optional device: linked bag device, date printer device, punching hole device, gas filling device                     |

#### **Device details**



#### **Dession Automatic Hookah Packaging Machine**

Widely applied to hookah tobacco, sticky liquid, etc.





Tobacco back seal inside and outside packaging

### Introducing Dession electrical accessories

And the & <u>Lifetime free maintenance</u>



same 304# stainless steel material, Our Dession, offer you 360 different surface treatment



### Packaging and shipping

Packaging:

To ensure the safety of the packaging machines, we customize the wooden cases according to the size of the packaging machine.

Shipping: When payment is received, the delivery date will be on 20-30 workdays, By air, sea or express (DHL, UPS, TNT, EMS, etc.) Shipping cost depends on destination, shipping method, and cargo weight.

# 

#### ABOUT US

FOSHAN DESSION PACKAGING MACHINERY CO., LTD is a comprehensive modern company integrating research, manufacturing and sale. Since founded, it has been taking shape by advanced technology which we continuously research, develop and apply.

-

Company plant area of more than 10000 square meters, more than 120 empl