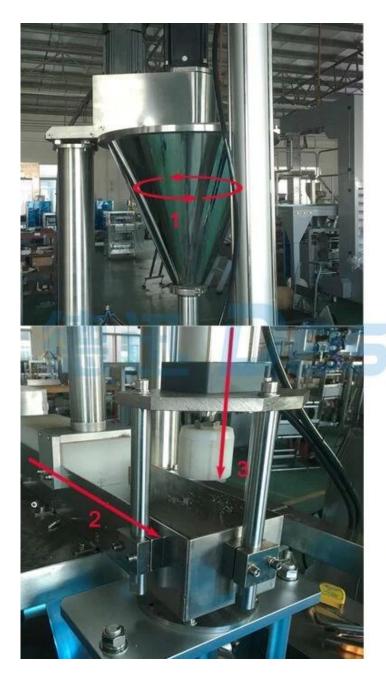

| 4. | The machine completes the whole procedure of filling, filling, date printing and charging (exhausting) automatically. |
| device                                                                                                                                                                                                                                            | 5. | Optional device: linked bag device, date printer device, punching hole device, gas filling device                     |

#### **Device details**



#### **Dession Automatic Hookah Packaging Machine**

Widely applied to hookah tobacco, sticky liquid, etc.





Tobacco back seal inside and outside packaging

### Introducing Dession electrical accessories

And the & <u>Lifetime free maintenance</u>



same 304# stainless steel material, Our Dession, offer you 360 different surface treatment



### Packaging and shipping

Packaging:

To ensure the safety of the packaging machines, we customize the wooden cases according to the size of the packaging machine.

Shipping: When payment is received, the delivery date will be on 20-30 workdays, By air, sea or express (DHL, UPS, TNT, EMS, etc.) Shipping cost depends on destination, shipping method, and cargo weight.

# 

#### ABOUT US

FOSHAN DESSION PACKAGING MACHINERY CO., LTD is a comprehensive modern company integrating research, manufacturing and sale. Since founded, it has been taking shape by ad