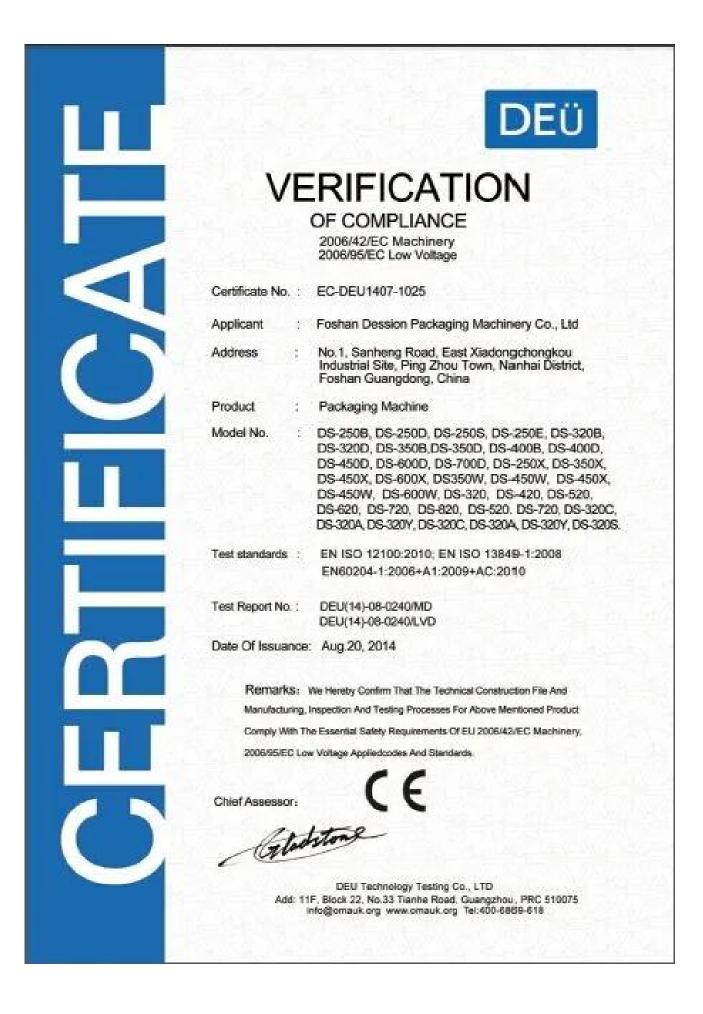

### Packaging and shipping

Packaging:

To ensure the safety of the packaging machines, we customize the wooden cases according to the size of the packaging machine.

Shipping: When payment is received, the delivery date will be on 20-30 workdays, By air, sea or express (DHL, UPS, TNT, EMS, etc.) Shipping cost depends on destination, shipping method, and cargo weight.