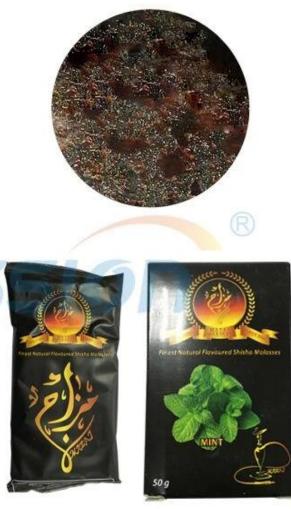

#### **Dession Automatic Hookah Packaging Machine**

Widely applied to hookah tobacco, sticky liquid, etc.

Tobacco back seal inside and outside packaging