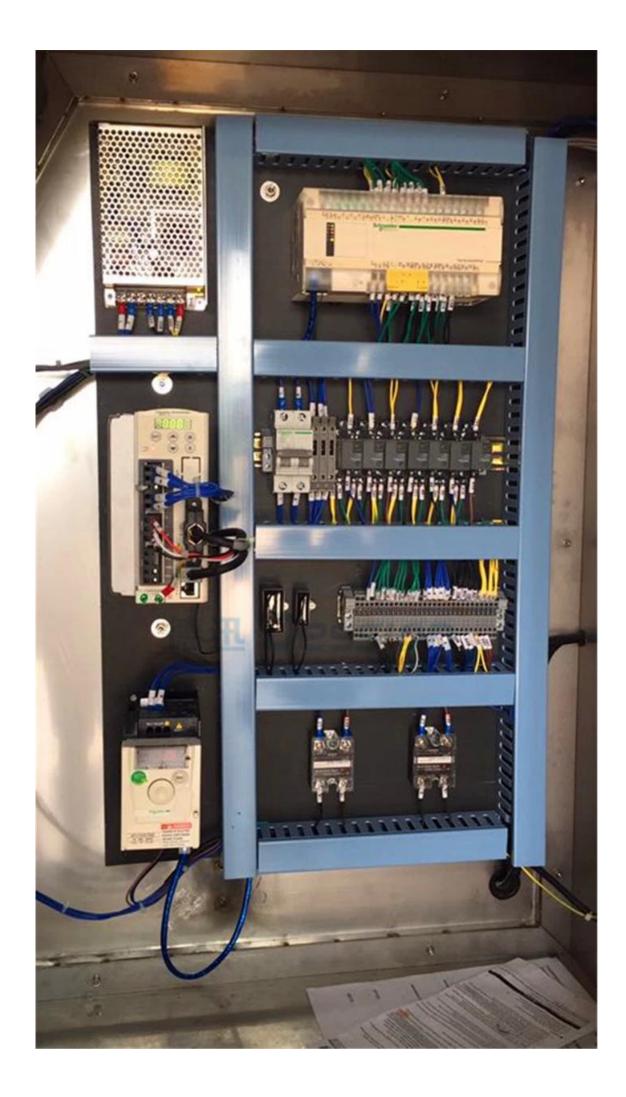

## **Dession Automatic Hookah packaging machine**

widely applied for water pipe tobacco, Sticky liquid and so on.

Package Materials

Laminated Film, like OPP/CPP, OPP/CE, MST/PE/PET/PE.etc.

Dession electrical accessories offer you

2 YEARS WARRANTY, & FREE LIFE TIME MAINTAINANCE