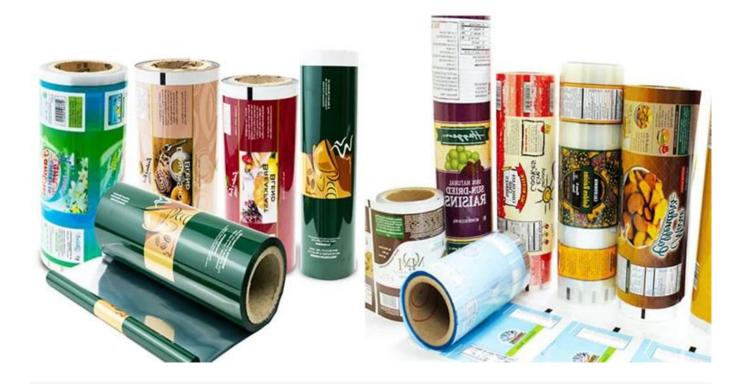

## **Dession Automatic Hookah packaging machine**

widely applied for water pipe tobacco, Sticky liquid and so on.

Package Materials

Laminated Film, like OPP/CPP, OPP/CE, MST/PE/PET/PE.etc.

Dession electrical accessories offer you