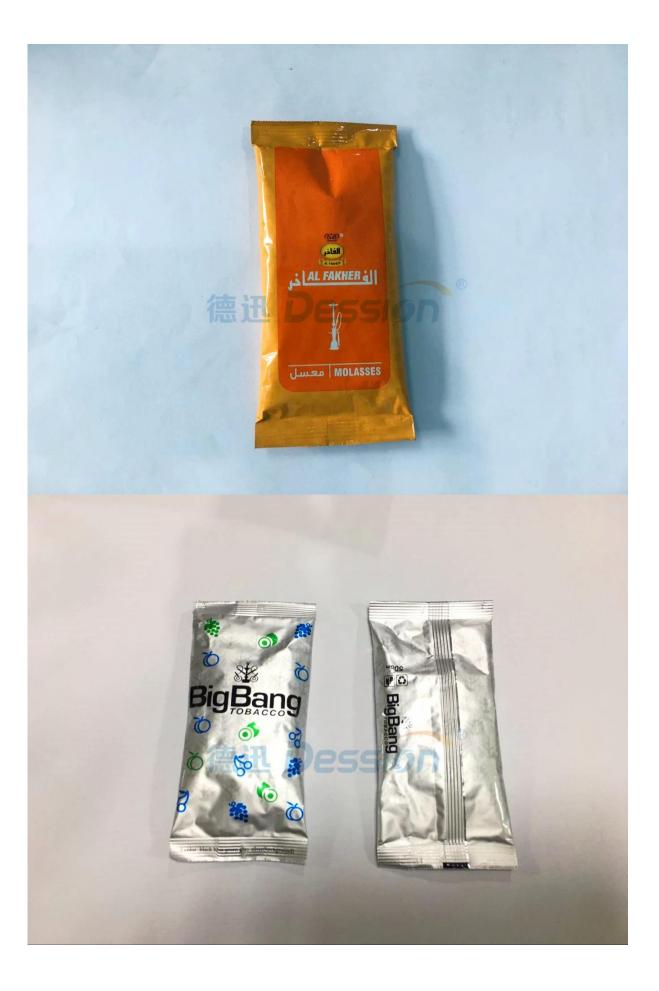

## **Dession Automatic Hookah packaging machine**

widely applied for water pipe tobacco, Sticky liquid and so on.

Package Materials

Laminated Film, like OPP/CPP, OPP/CE, MST/PE/PET/PE.etc.

Dession electrical accessories offer you