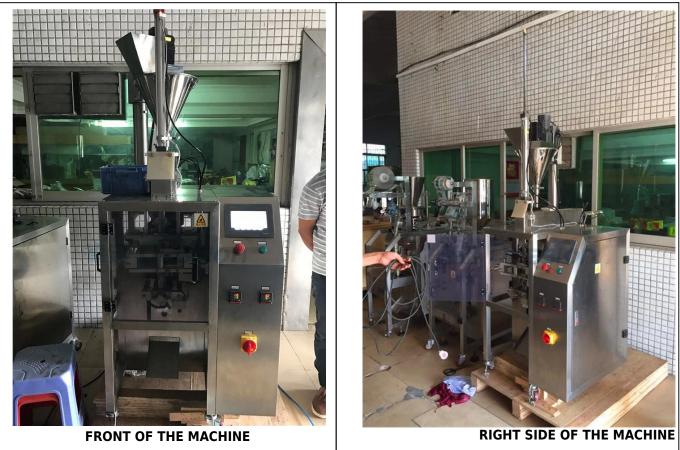

#### **Machine Details**

### **Function and Characteristics**

| 1. | Food grade all stainless steel struction is compact and stable performance.                                |
|----|------------------------------------------------------------------------------------------------------------|
| 2. | PLC touch screen, servo motor control, easy and accurate to set the bag length.                            |
| 3. | Auger filler device can adjust packaging capacity during the running, improve productivity.                |
| 4. | The machine completes the whole procedure of filling,bagging,date printing,charging(exhausting) automatic. |
| 5. | Optional device:Linked-bags device,date printer device,punching hole device,gas filling device.etc         |