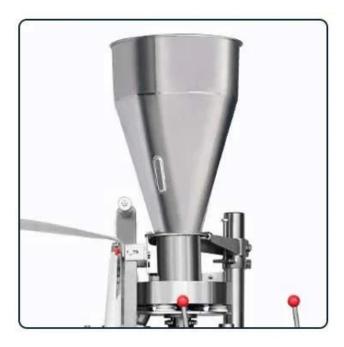

# **01** FEEDING HOPPER

Stainless steel 304 material. Food grade,smooth surface. Big capacity

## 02 FEEDING TRAY

Messuring cup type design is tomake the feeding evenly.Moreover, the feeding speed isvery fast.