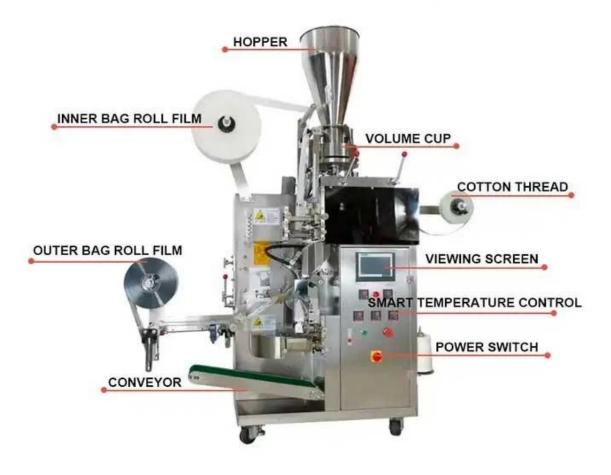

## **MACHANICAL STRUCTURE**

# **01** FEEDING HOPPER

Stainless steel 304 material. Food grade,smooth surface. Big capacity

## 02 FEEDING TRAY

Messuring cup type design is tomake the feeding evenly.Moreover, the feeding speed isvery fast.

# **03** LINE FEEDING

Combine label with rope byheating, then convey the finishedline to the inner bag and hot seathem together.

## **04** INNER PACKING

This part makes inner bag, fill in raw materials and hot seal theline in the top of the bag

# **05** MECHANICAL ARM

Clamp the finished inner bagand put it into the outer bag.

# 06 CONTROL PANEL

Intelligent control panel, easy to operate, precise control, safe and convenient