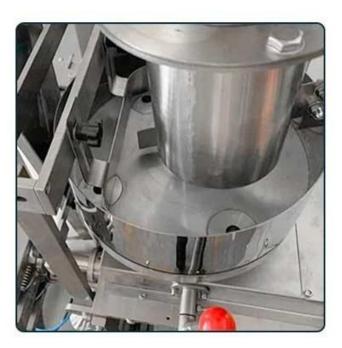

# **01** FEEDING HOPPER

Stainless steel 304 material. Food grade,smooth surface. Big capacity

## 02 FEEDING TRAY

Messuring cup type design is tomake the feeding evenly.Moreover, the feeding speed isvery fast.