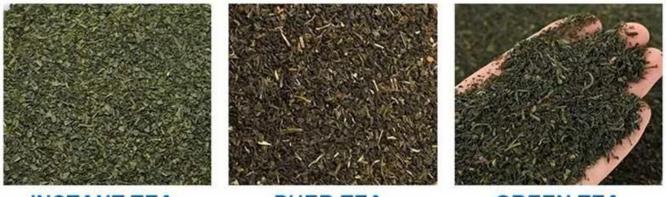

**Advanced Automated Solution for Green Tea Packaging** 





<

**INTRODUCE** 

Full automatic tea packing machine is suitable for packaging the inner and outer bags of small particulate materials, such as tea, herbal tea, health tea grass-root type, etc. Continuous pull film movement, simple structure, Economic, and practical.

## < APPLICATION SCENARIOS >>



**INSTANT TEA** 



**GREEN TEA** 



#### **BLACK TEA**



#### **JASMINE TEA**



#### **INSTANT COFFEE**



## < MACHINE ADVANTAGES >>

1. Imported PLC touch type 7-inch large screen.

2. Packaging and sealing intelligent temperature control display, with temperature adjustable at will.

3. High-precision measuring cup cutting, with an accuracy of up to

4. Installation and composition of imported components, with an 8-10 years service life.

5. The intelligent film-loading device adopts multiple film rolling shafts, ensuring stable film feeding, smooth film pulling, and no wrinkles.

6. Intelligent alarm system: if a malfunction occurs, the screen will display, making troubleshooting easier.

7. Before shipment, use similar products to test the machine to ensure it is 100% normal and