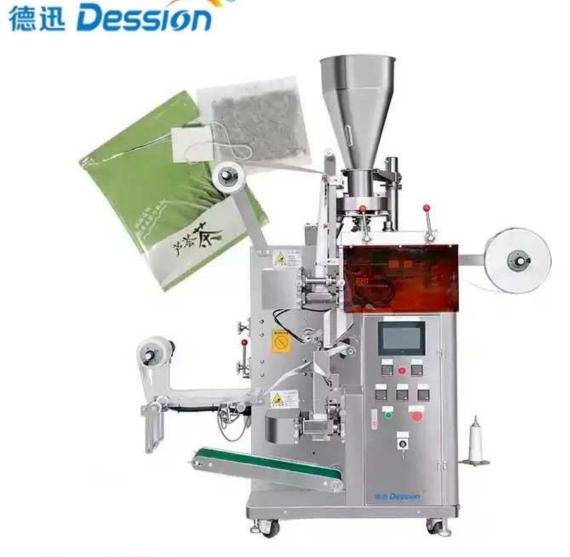

**Advanced Automated Solution for Green Tea Packaging** 

<

**INTRODUCE** 

Full automatic tea packing machine is suitable for packaging the inner and outer bags of small particulate materials, such as tea, herbal tea, health tea grass-root type, etc. Continuous pull film movement, simple structure, Economic, and practical.

## < APPLICATION SCENARIOS >>

**INSTANT TEA** 

**GREEN TEA** 