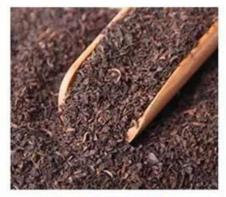

**Advanced Automated Solution for Green Tea Packaging** 





<

**INTRODUCE** 

Full automatic tea packing machine is suitable for packaging the inner and outer bags of small particulate materials, such as tea, herbal tea, health tea grass-root type, etc. Continuous pull film movement, simple structure, Economic, and practical.

## < APPLICATION SCENARIOS >>



**INSTANT TEA** 



**GREEN TEA** 



#### **BLACK TEA**



#### **JASMINE TEA**



#### **INSTANT COFFEE**



## < MACHINE ADVANTAGES >>

1. Imported PLC touch type 7-inch large screen.

2. Packaging and sealing intelligent temperature control display, with temperature adjustable at will.

3. High-precision measuring cup cutting, with an accuracy of up to

4. Installation and composition of imported components, with an 8-10 years service life.

5. The intelligent film-loading device adopts multiple film rolling shafts, ensuring stable film feeding, smooth film pulling, and no wrinkles.

6. Intelligent alarm system: if a malfunction occurs, the screen will display, making troubleshooting easier.

7. Before shipment, use similar products to test the machine to ensure it is 100% normal and meets the customer's product requirem