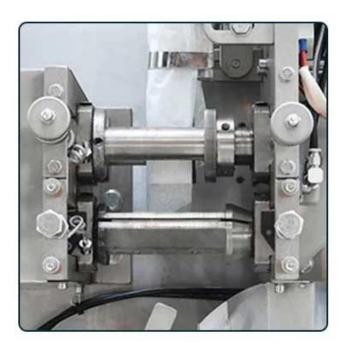

# **03** LINE FEEDING

Combine label with rope byheating, then convey the finishedline to the inner bag and hot seathem together.

## **04** INNER PACKING

This part makes inner bag, fill in raw materials and hot seal theline in the top of the bag