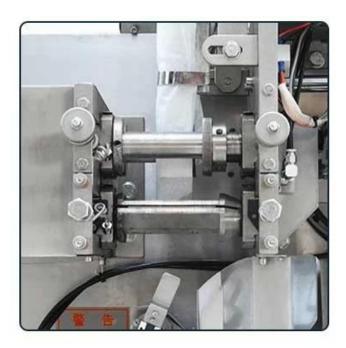

# **03** LINE FEEDING

Combine label with rope byheating, then convey the finishedline to the inner bag and hot seathem together.

## **04** INNER PACKING

This part makes inner bag, fill in raw materials and hot seal theline in the top of the bag