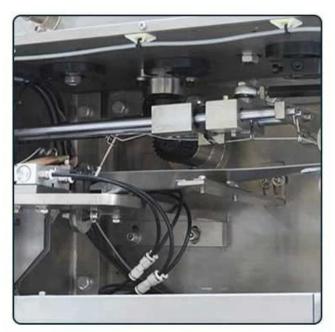

# **03** LINE FEEDING

Combine label with rope byheating, then convey the finishedline to the inner bag and hot seathem together.

## **04** INNER PACKING

This part makes inner bag, fill in raw materials and hot seal theline in the top of the bag