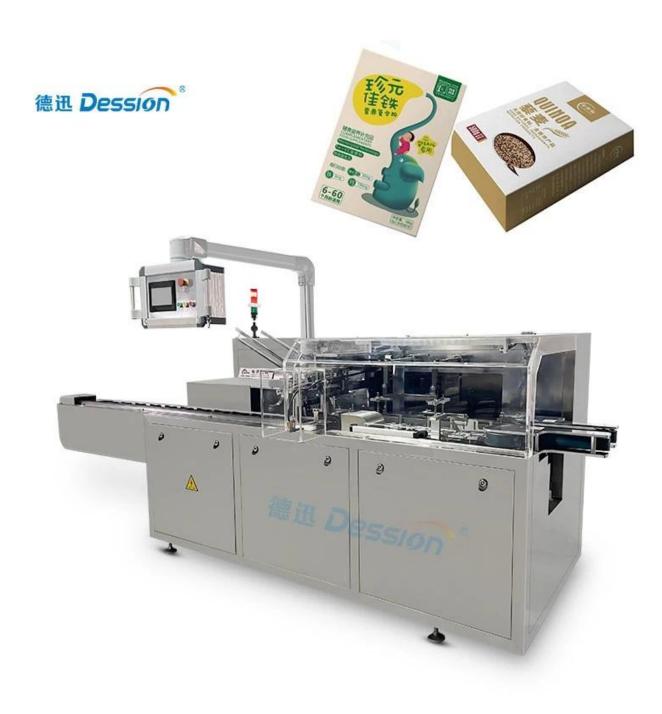

## **Advanced Cartoning Machinery Solutions for Your Factory**

**Detailed Images** 

### **Product Advantages**

Efficiency: The DS-B050 Cosmetic Cartoning Machine offers a production capacity of 40-50 boxes per minute, significantly increasing packaging efficiency.

Precision: Equipped with a PLC operating system, it ensures precise material handling, counting, and packaging, reducing errors.

Customizable: The machine can accommodate a range of carton sizes and paper types, making it adaptable to various cosmetic products.

Convenience: Integrated light, gas, and electricity systems simplify operation, maintenance, and

#### material handling.

International Quality: DESSION's commitment to quality is reflected in its international certifications, including CE, ROHS, and SGS, ensuring a reliable and safe packaging solution.