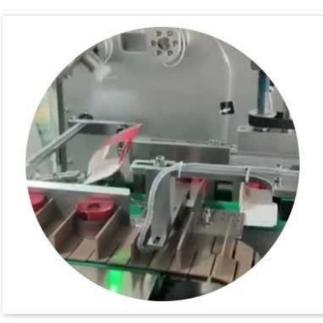

### Product push

After the box is opened, the booster will push the product into the box