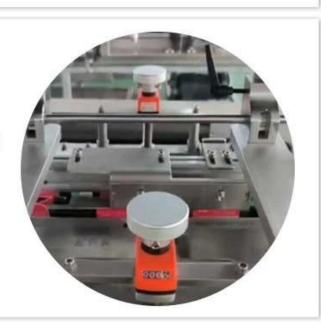

## Automatic box sealing

Automatic ear folding, box sealing, hot-melt machine can be installed for sealing with glue