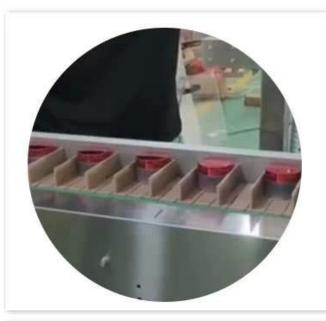

# Conveyor belt

The size and size of the conveyor belt can be customized according to the product, and can also be adjusted