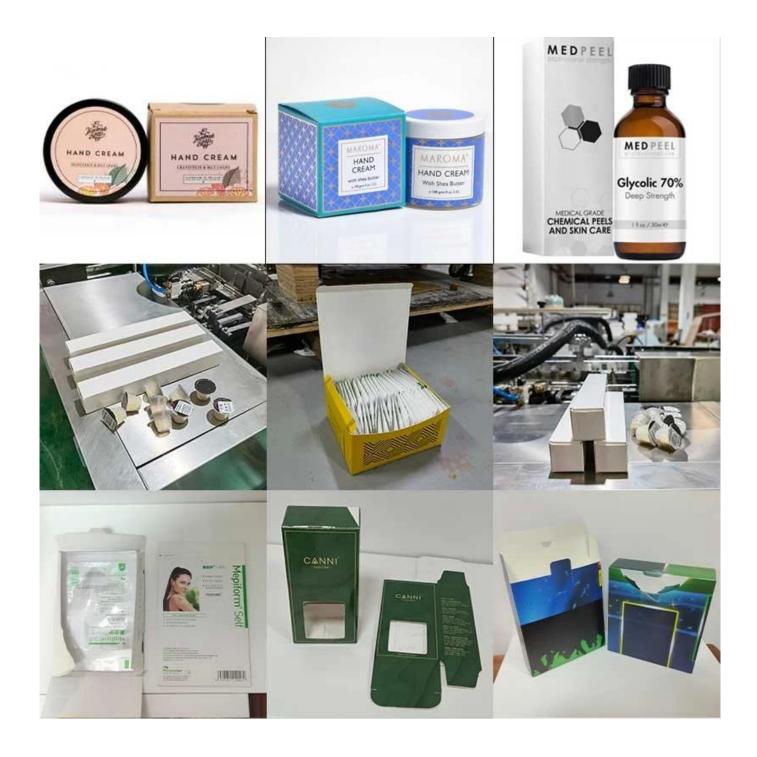

# Contact us 📉

**Application** 

### **Product Advantages**

Efficiency: The DS-B050 Cosmetic Cartoning Machine offers a production capacity of 40-50 boxes per minute, significantly increasing packaging efficiency.

Precision: Equipped with a PLC operating system, it ensures precise material handling, counting, and packaging, reducing errors.

Customizable: The machine can accommodate a range of carton sizes and paper types, making it adaptable to various cosmetic products.

Convenience: Integrated light, gas, and electricity systems simplify operation, maintenance, and

#### material handling.

International Quality: DESSION's commitment to quality is reflected in its international certifications, including CE, ROHS, and SGS, ensuring a reliable and safe packaging solution.