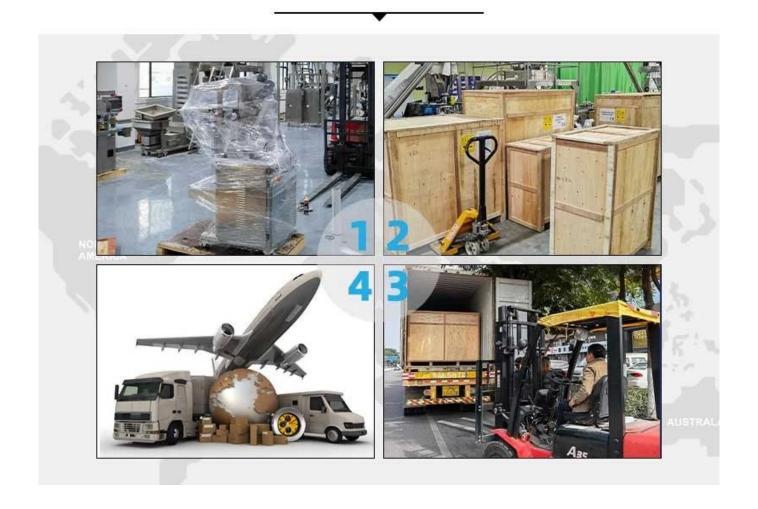

After acceptance by the customer, they are packed in international standard woodencases and shipped. If customers have any questions during the use of the machine, we will answer them in time.

**Packaging Shipping** 

Upon receipt of payment, delivery date will be in 15-30 working days, By Air, by Sea or by Express (DHL etc)