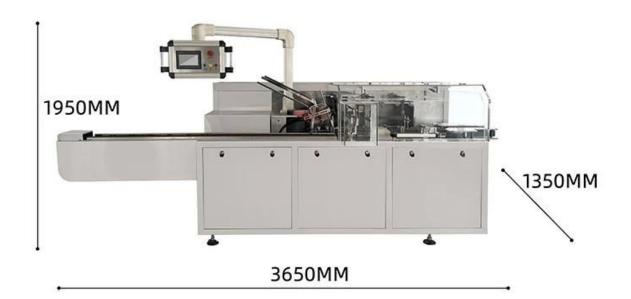

## **Advanced Cartoning Machinery Solutions for Your Factory**

**Detailed Images** 

### **Product Advantages**

Efficiency: The DS-B050 Cosmetic Cartoning Machine offers a production capacity of 40-50 boxes per minute, significantly increasing packaging efficiency.

Precision: Equipped with a PLC operating system, it ensures precise material handling, counting, and packaging, reducing errors.