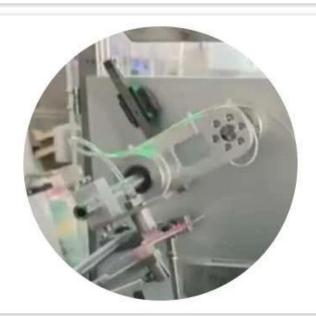

# Suction box device

Vacuum suction box, the suction box is firm, not easy to drop, automatic box opening