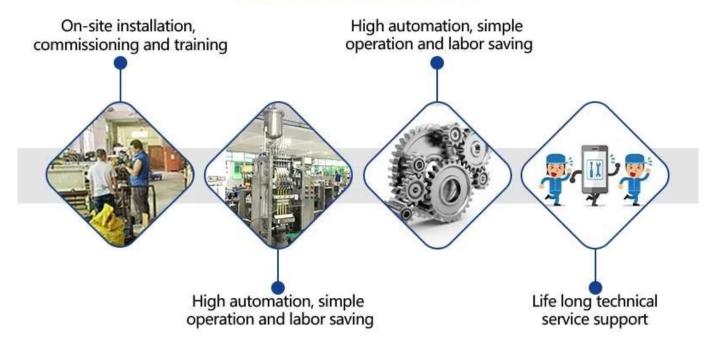

# AFTER-SALES SERVICE

- 1. With professional after-sales service team, we can provide you with a satisfied and technical service no matter which country you are in;
- 2. Any videos of packing machine installation, adjusting, setting, maintenance are available for any buyer;
- 3. If you got any problem when using the machine and the videos can not help, our technician will have video chatting with you to fix your problem;

#### — OUR ADVANTAGE —

Dession has a professional team to provide customers with various packaging solutions.

Fully understanding the needs of customers, engineers design the most suitable solution.

We have our own processing and assembly workshop and quality inspection and debugging process to ensure the quality of the machine.