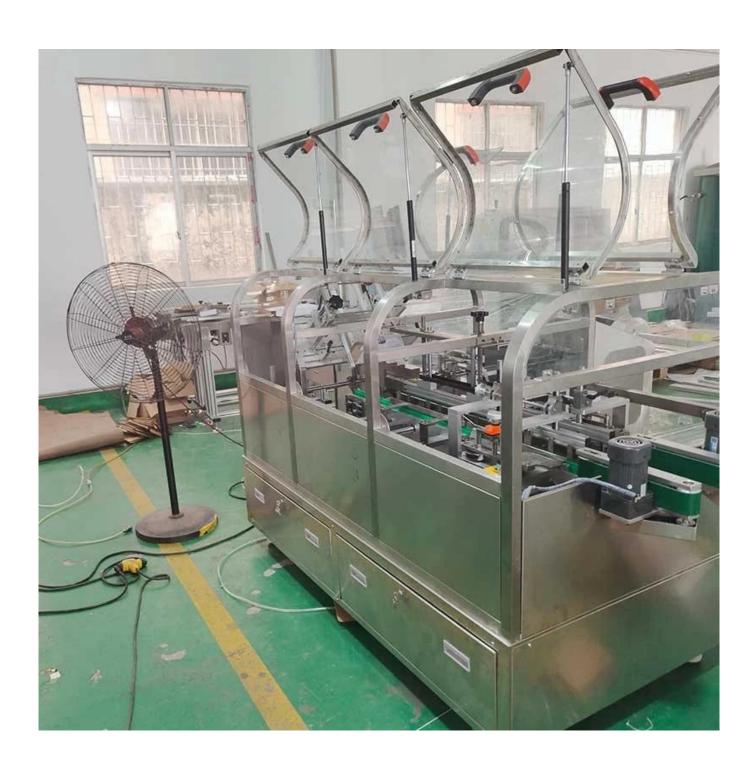

# Box forming device

Envelope shape holder, can be customized, according to the size requirements to customize the desired shape

# Box placement

With adjustment function, adjust and customize according to needs

#### Vacuum suction device

Electric eye induction, vacuum adsorption

# Sealing, spray glue

Automatic ear folding, box sealing, glue spraying