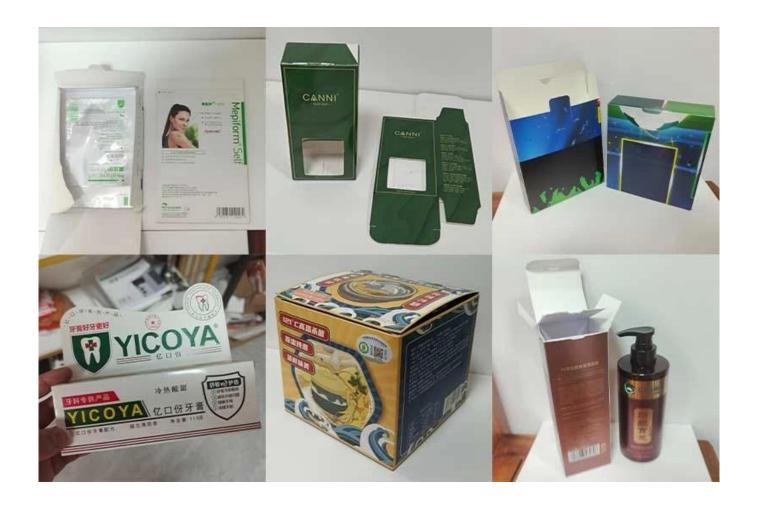

#### **Product Advantages**

Enhanced Pre-Folding: The envelope-wrapping machine excels in producing paper boxes with a prefolding effect, creating a polished and professional appearance for your products.

Versatile Application: Tailored for cosmetics, electronic digital products, and healthcare items, this machine's adaptability ensures it caters to a wide range of industries, providing unparalleled packaging efficiency.