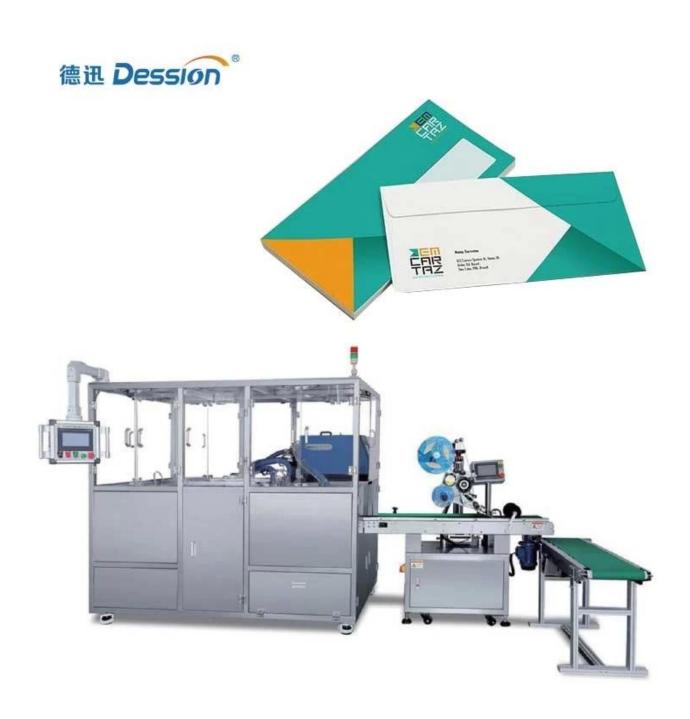

#### Advanced Envelope Wrapping Machine for Efficient Packaging China Manufactory

**Detailed Images** 

Optimized Efficiency: With a production capacity of 20-30 boxes per minute, the DS-XZ030 envelope wrapping machine guarantees efficient packaging processes, enabling you to meet high demand while maintaining product quality.

#### **Product specification**

| Model:                    | DS-XZ030                                                                              |
|---------------------------|---------------------------------------------------------------------------------------|
| carton size range:        | Sample customization                                                                  |
| Paper Requirements Scope: | $300 \text{ g/m}2 \leq \text{Best for paper:} 350 \text{ g/m}2 \leq 450 \text{ g/m}2$ |
| Paper requirements:       | The indentation of the paper box is not less than 0.4mm, with a pre-folding effect    |
| Production capacity:      | 20-30box/min                                                                          |
| Total power:              | 1.5 KW                                                                                |
| Equipment dimensions:     | About L3300*W1320*H1650mm                                                             |
| Machine weight:           | About 1.1T                                                                            |