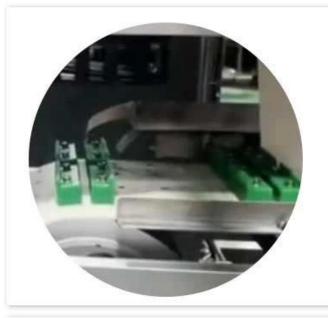

# Box forming device

Envelope shape holder, can be customized, according to the size requirements to customize the desired shape

# Box placement

With adjustment function, adjust and customize according to needs