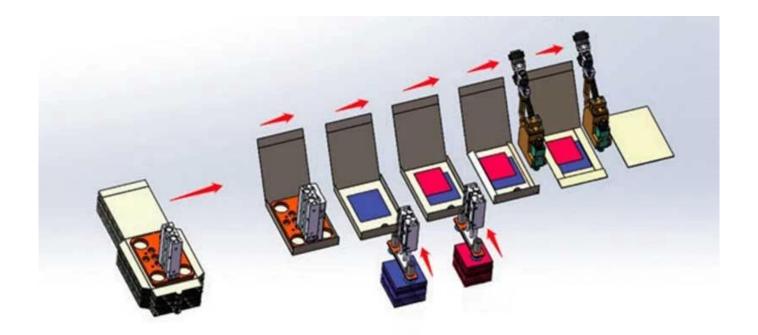

# Box forming device

Envelope shape holder, can be customized, according to the size requirements to customize the desired shape

# Box placement

With adjustment function, adjust and customize according to needs

#### Vacuum suction device

Electric eye induction, vacuum adsorption

# Sealing, spray glue

Automatic ear folding, box sealing, glue spraying