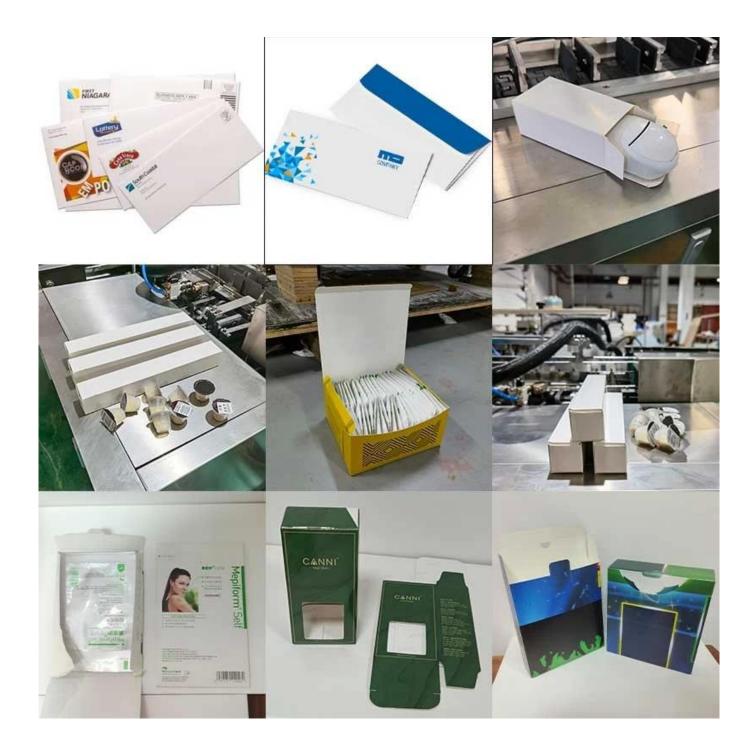

#### **Product Advantages**

Enhanced Pre-Folding: The envelope-wrapping machine excels in producing paper boxes with a prefolding effect, creating a polished and professional appearance for your products.

Versatile Application: Tailored for cosmetics, electronic digital products, and healthcare items, this machine's adaptability ensures it caters to a wide range of industries, providing unparalleled packaging efficiency.