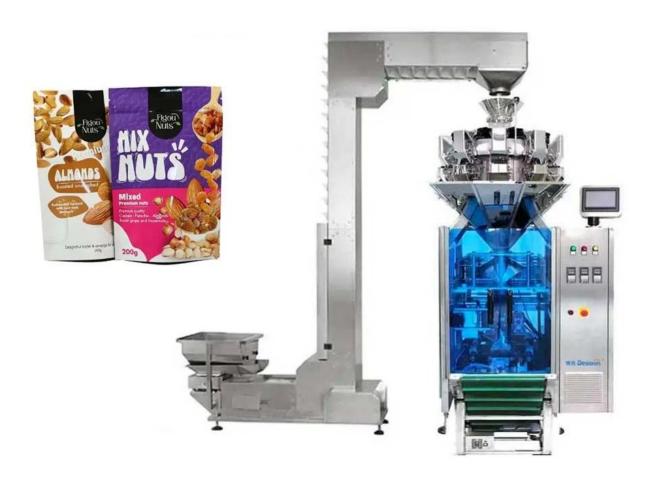

### **INTRODUCE**

Automatic VFFS mixed nut integrated weighing and packaging machine is specially designed for packaging granular materials. This unit is

equipped with a linear or multi-head weighing machine, which can package various granules and is widely used in biscuits, potato chips, nuts, coffee beans, Fried peas, Trail Mix, Roasted snacks, bear biscuits, seeds, baked goods, rice, cereals, beans and bulk foods.

### < MACHINE ADVANTAGES >

- 1. Famous brand PLC control system, wide version touch screen, convenient to operate.
- 2. Servo film pulling system, Pneumatic horizontal sealing.
- 3. Perfect alarm system to reduce waste;
- 4. It can complete feeding, measuring, filling, sealing, date printing, charging (exhausting), counting, and finished product delivery when it is equipped with feeding and measuring equipment;
- 5. The way of bag making: The machine can make pillow-type bags, standing-bevel bags, punch bags, or anything else according to the customer's requirements.
- 6. With a 3 servo-motor controlled, mechanical horizontal system, the machine is more stable and faster than the normal one with a pneumatic system controlled.