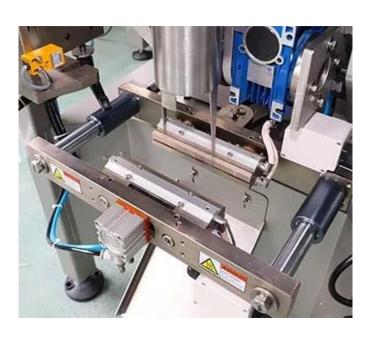

**End sealing assembly** 

With independent temperature control, the servo control end sealing jaws move in open-close motion. Heated sealing jaws will simultaneously make the top seal of one bag and the bottom seal of the next bag. Then, the Finished pillow bag will be discharged.