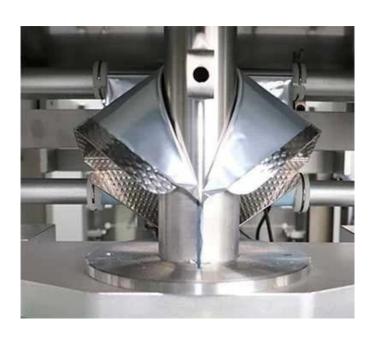

**Bag former** 

Drawn down by servo drive friction

pull-down belt, packing film enters the bag former, realizing nice and neat packaging performance. With a user-friendly design, changing the bag former for different film widths is easy.