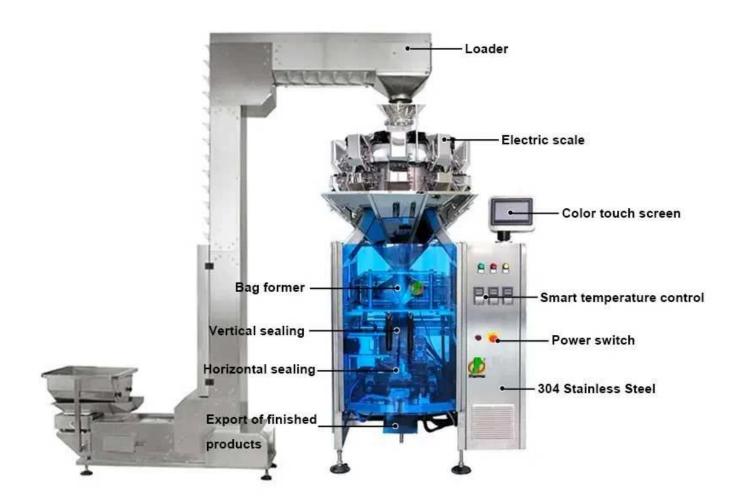

#### Film loader

Servo film-pulling and film-loading assembly, with the dancing arm moving up and down, realizing dynamic control of the film tension. The film travels above the eye-mark sensor, realizing precise film tracking and positioning.

**Bag former** 

Drawn down by servo drive friction

pull-down belt, packing film enters the bag former, realizing nice and neat packaging performance. With a user-friendly design, changing the bag former for different film widths is easy.

**End sealing assembly** 

With independent temperature control, the servo control end sealing jaws move in open-close motion. Heated sealing jaws will simultaneously make the top seal of one bag and the bottom seal of the next bag. Then, the Finished pillow bag will be discharged.

### **Intuitive HMI display**

Different settings for set up, commissioning, daily operation and maintenance can be conducted via the touch screen. With the memory function, it is easy for different packing sizes to change over.