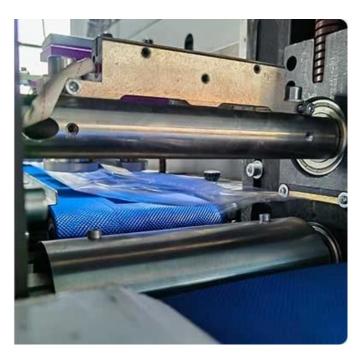

Hot press sealing area

Independent PID temperature control, heating double sided rotary sealing, sealing the back of packaged products to ensure sealing

**End seal cutting area**Rotate the constant temperature

heat sealing cutter to seal the front and rear ends of the packaged product to avoid curling or loopholes in the sealing position