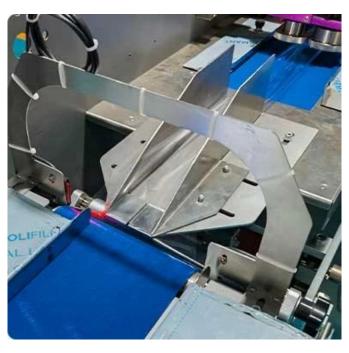

< MACHINE DETAIL MARKINGS >

Customized bag maker
Fold and roll the film through the
metal panels on both sides to form a
bag shape

High sensitivity cursor eye
Using a high sensitivity cursor
electric eye to accurately track the
color blocks of the roll film,
effectively preventing deviation
during the roll film process