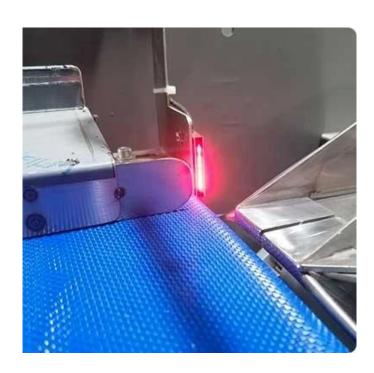

< MACHINE DETAIL MARKINGS >

Customized bag maker
Fold and roll the film through the
metal panels on both sides to form a
bag shape

High sensitivity cursor eye
Using a high sensitivity cursor
electric eye to accurately track the
color blocks of the roll film,
effectively preventing deviation
during the roll film process