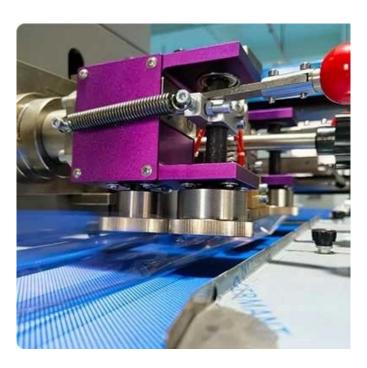

Hot press sealing area

Independent PID temperature control, heating double sided rotary sealing, sealing the back of packaged products to ensure sealing

**End seal cutting area**Rotate the constant temperature

heat sealing cutter to seal the front and rear ends of the packaged product to avoid curling or loopholes in the sealing position