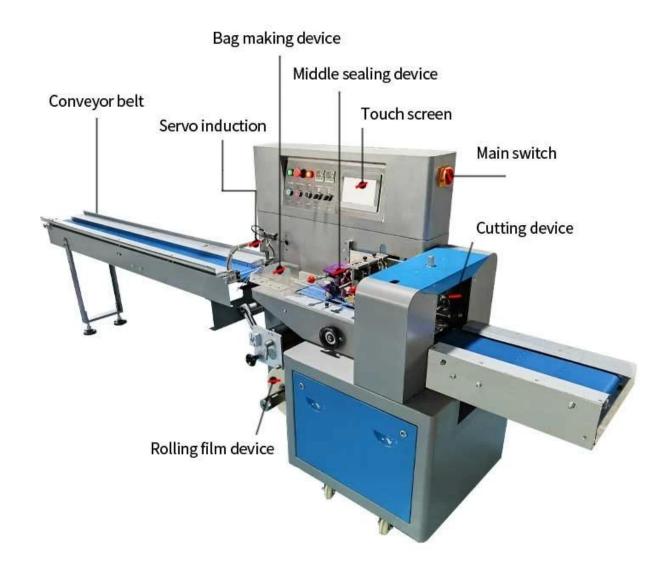

< MACHINE DETAIL MARKINGS >

Customized bag maker
Fold and roll the film through the
metal panels on both sides to form a
bag shape

High sensitivity cursor eye
Using a high sensitivity cursor
electric eye to accurately track the
color blocks of the roll film,
effectively preventing deviation
during the roll film process

Hot press sealing area

Independent PID temperature control, heating double sided rotary sealing, sealing the back of packaged products to ensure sealing

**End seal cutting area**Rotate the constant temperature

heat sealing cutter to seal the front and rear ends of the packaged product to avoid curling or loopholes in the sealing position