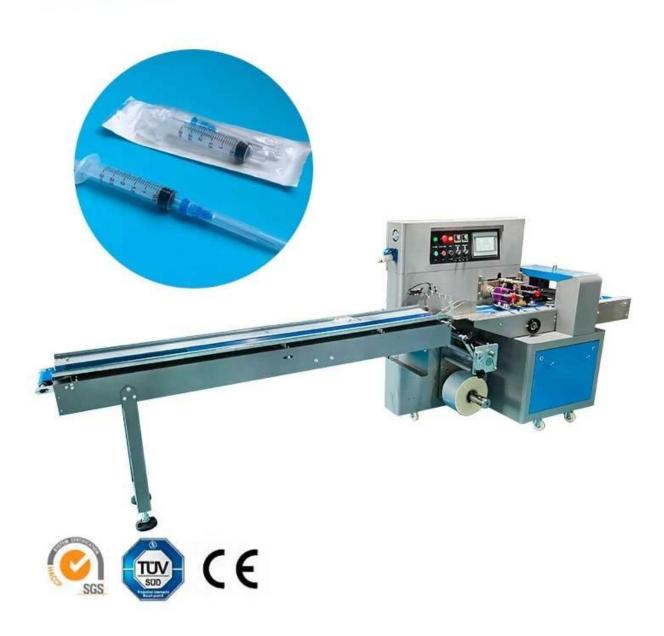

# Auto High Quality Syringe Horizontal Packing Machine Medical packaging machine solutions

### INTRODUCE

Dession's DS-350X Medical Pillow Packaging Machine - An innovative

solution for medical pillow packaging. Precision-engineered with 304 stainless steel, safety features, and independent temperature control. Achieve efficient and flawless sealing at high speeds.

### < APPLICATION SCENARIOS >

**304 Stainless Steel Construction**: The equipment rack's contact material part is made of 304 stainless steel, ensuring compliance with food safety standards (QS).

**Safety Features**: Equipped with comprehensive safety protections, meeting the stringent requirements of enterprise safety management.

**Independent Temperature Control**: The machine adopts an independent temperature control system, ensuring accurate temperature control for beautiful and flat seals.

**Servo Control Technology**: The horizontal sealing, vertical sealing, and feeding are driven by servo control, PLC control, and touch screen control, providing high reliability, intelligence, and efficiency.

**Touch Screen Convenience**: The touch screen allows for the storage of various packaging process parameters, facilitating seamless transitions between different products without the need for constant adjustments.