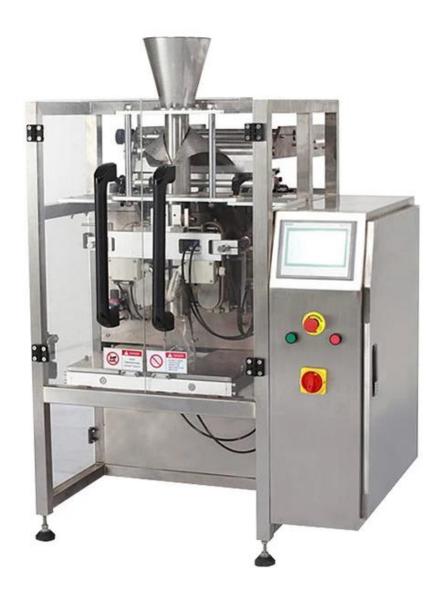

## Main Engine

| Item            | DS-320L                         | DS-420L                          | DS-520L                       | DS-720L                      |
|-----------------|---------------------------------|----------------------------------|-------------------------------|------------------------------|
| Measuring Range | 150 ~ 150ml                     | 150-1500ml                       | 150~2000mL                    | 150~4000ml                   |
| Packaging Speed | 5 ~ 70 bags/min                 | 5-60 bags/min                    | 10~50 bags/min                | 10~40 bags/min               |
| Bag Width       | 50 ~ 150mm                      | 60-200mm                         | 80~250mm                      | 100-350mm                    |
| Bag Length      | 80 ~ 240mm                      | 80-300mm                         | 80~350mm                      | 100~450mm                    |
| Film Roll Width | Max.320mm                       | Max.420mm                        | Max:520mm                     | Max:720mm                    |
| Film Thickness  | ***                             | 0.04-0                           | ).08mm                        |                              |
| Machine Size    | (L)1185 x (W)935 x<br>(H)1245mm | (L)1217 x (W)1015 x<br>(H)1343mm | (L)1488*(W)1080*(H)1<br>490mm | (L)1716*(W)1260*(H)<br>820mm |
| Weight          | 550KG                           | 650KG                            | 750KG                         | 900KG                        |
| Power           | 220V, 50/60HZ, 2KVA             | 220V, 50/60HZ,                   | 220V, 50/60HZ, 3KVA           | 220V, 50/60HZ,               |
| Optional Device |                                 | Date Coder / Air-filling I       | Device / Punching Device      |                              |
| Machine Packing |                                 | Wood                             | len Box                       |                              |

## **POWDER PACKING MACHINE**