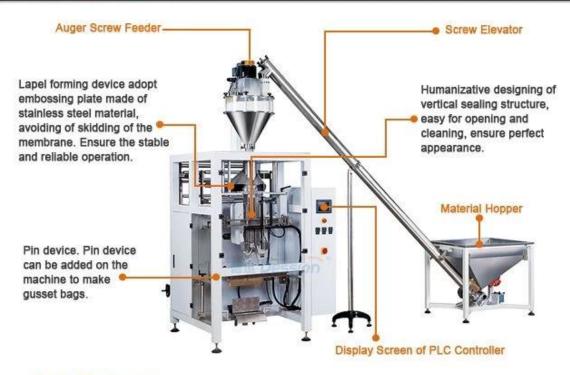

#### **Main Features**

• For Stable Performance: Dual inverters controller, upgradable PLC system, self-failure diagnosis, double encoder.

- For Easy Operation: Touch screen monitor, independant temperature PID controller,
- For Adapability: One set of machine can be applicated to different kind of product via optional devices, such as air-filling device, feeding line, etc.

## Main Engine

| Item            | DS-320L                         | DS-420L                          | DS-520L                       | DS-720L                      |
|-----------------|---------------------------------|----------------------------------|-------------------------------|------------------------------|
| Measuring Range | 150 ~ 150ml                     | 150-1500ml                       | 150~2000mL                    | 150~4000ml                   |
| Packaging Speed | 5 ~ 70 bags/min                 | 5-60 bags/min                    | 10~50 bags/min                | 10~40 bags/min               |
| Bag Width       | 50 ~ 150mm                      | 60-200mm                         | 80~250mm                      | 100-350mm                    |
| Bag Length      | 80 ~ 240mm                      | 80-300mm                         | 80~350mm                      | 100~450mm                    |
| Film Roll Width | Max.320mm                       | Max.420mm                        | Max:520mm                     | Max:720mm                    |
| Film Thickness  | ***                             | 0.04-0                           | ).08mm                        |                              |
| Machine Size    | (L)1185 x (W)935 x<br>(H)1245mm | (L)1217 x (W)1015 x<br>(H)1343mm | (L)1488*(W)1080*(H)1<br>490mm | (L)1716*(W)1260*(H)<br>820mm |
| Weight          | 550KG                           | 650KG                            | 750KG                         | 900KG                        |
| Power           | 220V, 50/60HZ, 2KVA             | 220V, 50/60HZ,                   | 220V, 50/60HZ, 3KVA           | 220V, 50/60HZ,               |
| Optional Device |                                 | Date Coder / Air-filling I       | Device / Punching Device      |                              |
| Machine Packing |                                 | Wood                             | len Box                       |                              |