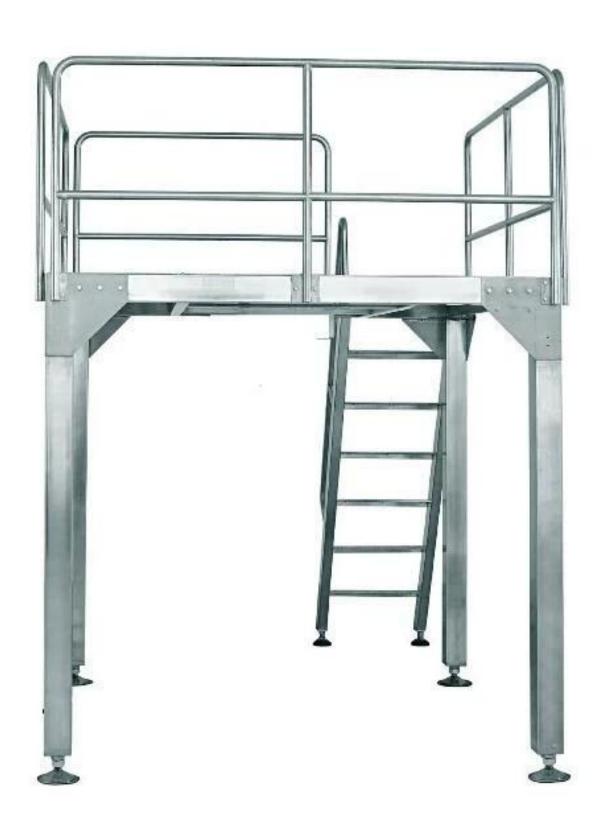

Supporting Platfrom

| ITEM        | Supporting Platform                 |
|-------------|-------------------------------------|
| Measurement | L)1800* W)1800* H)1800~2000mm       |
| Material    | 304 stainless stell or carbon steel |