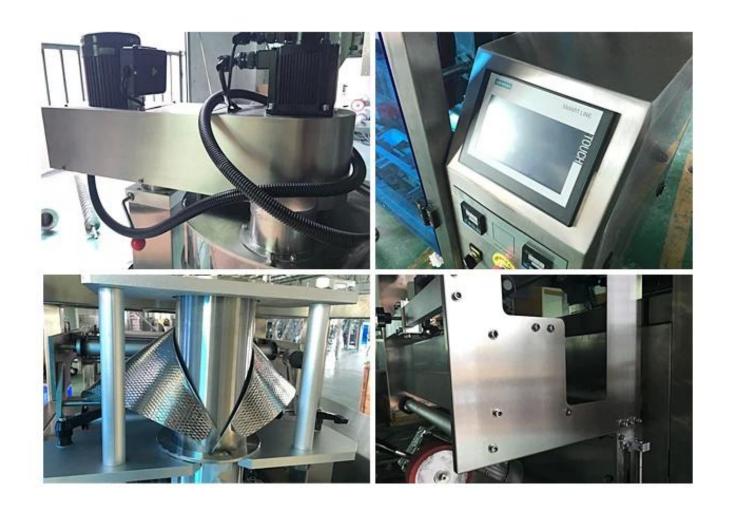

#### **Main Features**

• For Stable Performance: Dual inverters controller, upgradable PLC system, self-failure diagnosis, double encoder.

- For Easy Operation: Touch screen monitor, independant temperature PID controller,
- For Adapability: One set of machine can be applicated to different kind of product via optional devices, such as air-filling device, feeding line, etc.