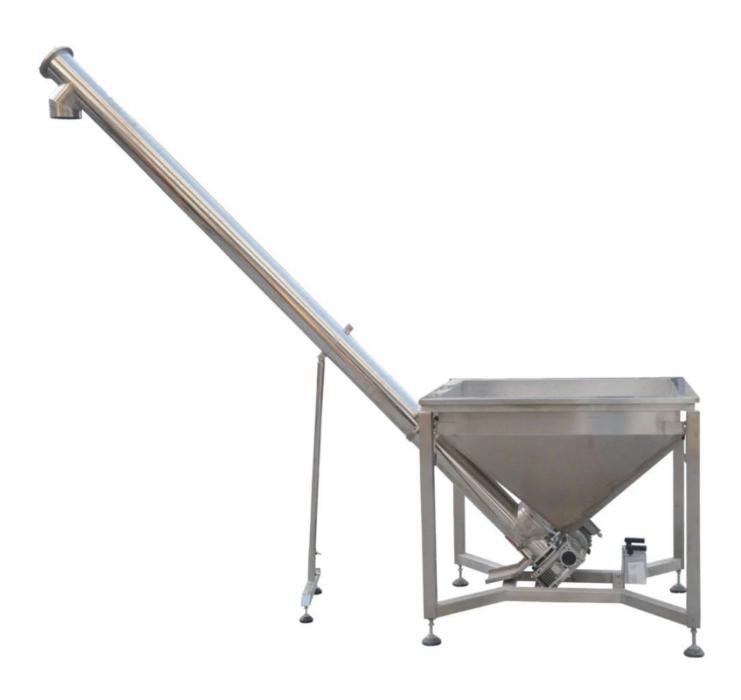

## Screw Feeder

| Item            | Screw Material Conveyor                                                   |  |
|-----------------|---------------------------------------------------------------------------|--|
| Lifting Height  | 2.2 m                                                                     |  |
| Lifting Volume  | 3 m³/hr                                                                   |  |
| Specification   | customized                                                                |  |
| Material        | carbon steel or stainless steel                                           |  |
| Technical Index | The size and weight of the conveying material. Conveying speed and height |  |