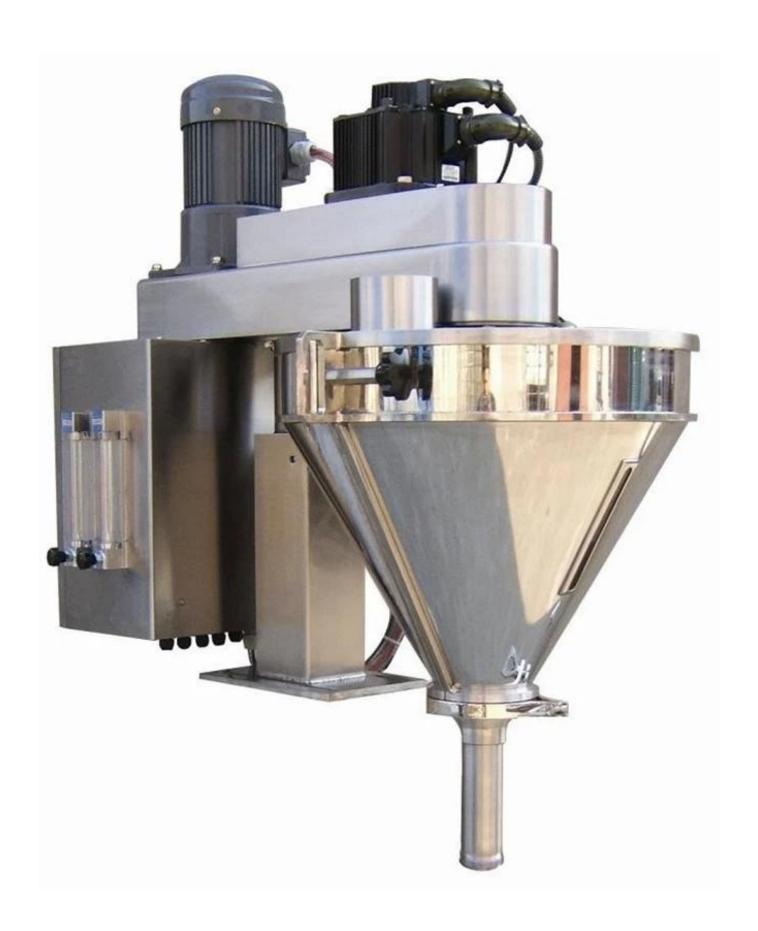

# Screw Measuring

| Item             | Screw Metering           |  |
|------------------|--------------------------|--|
| Feeder Volume    | 60L                      |  |
| Filling Range    | 100-5000g                |  |
| Packing Accuracy | 0.3-1%                   |  |
| Packing Speed    | 20-80 bags/min           |  |
| Powder           | 220V, 2.3KW              |  |
| Weight           | 150 kg                   |  |
| Size             | L)1030* W)690* H)1100 mm |  |