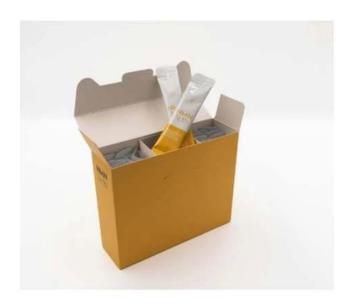

# Suction box device

Vacuum suction box, the suction box is firm, not easy to drop, automatic box opening

## Product push

After the box is opened, the booster will push the product into the box

# Automatic box sealing

Automatic ear folding, box sealing, hot-melt machine can be installed for sealing with glue