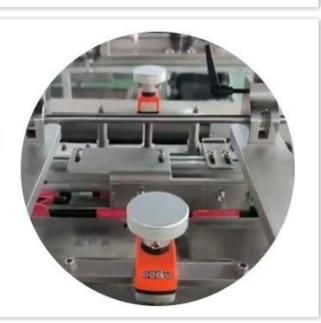

# Automatic box sealing

Automatic ear folding, box sealing, hot-melt machine can be installed for sealing with glue