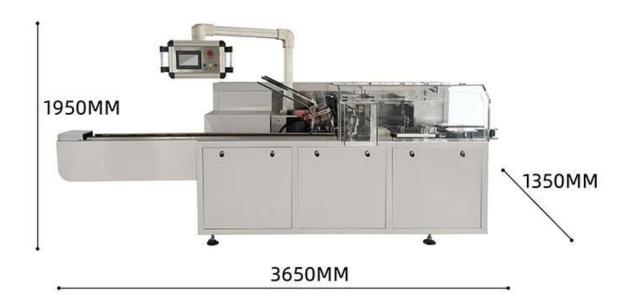

## **AutoCase Sealer Pro - Integrated cartoning and sealing system**

**Detailed Images** 