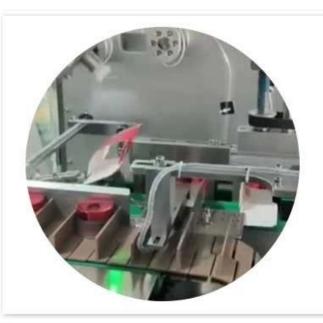

## Product push

After the box is opened, the booster will push the product into the box