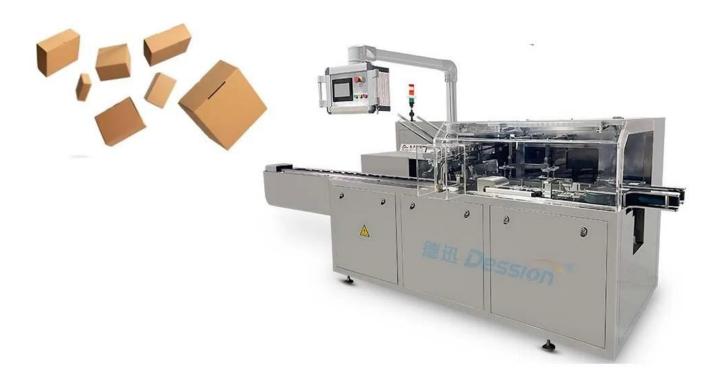

## **AutoCase Sealer Pro - Integrated cartoning and sealing system**

**Detailed Images** 

# Conveyor belt

The size and size of the conveyor belt can be customized according to the product, and can also be adjusted

# Suction box device

Vacuum suction box, the suction box is firm, not easy to drop, automatic box opening

## Product push

After the box is opened, the booster will push the product into the box

# Automatic box sealing

Automatic ear folding, box sealing, hot-melt machine can be installed for sealing with glue