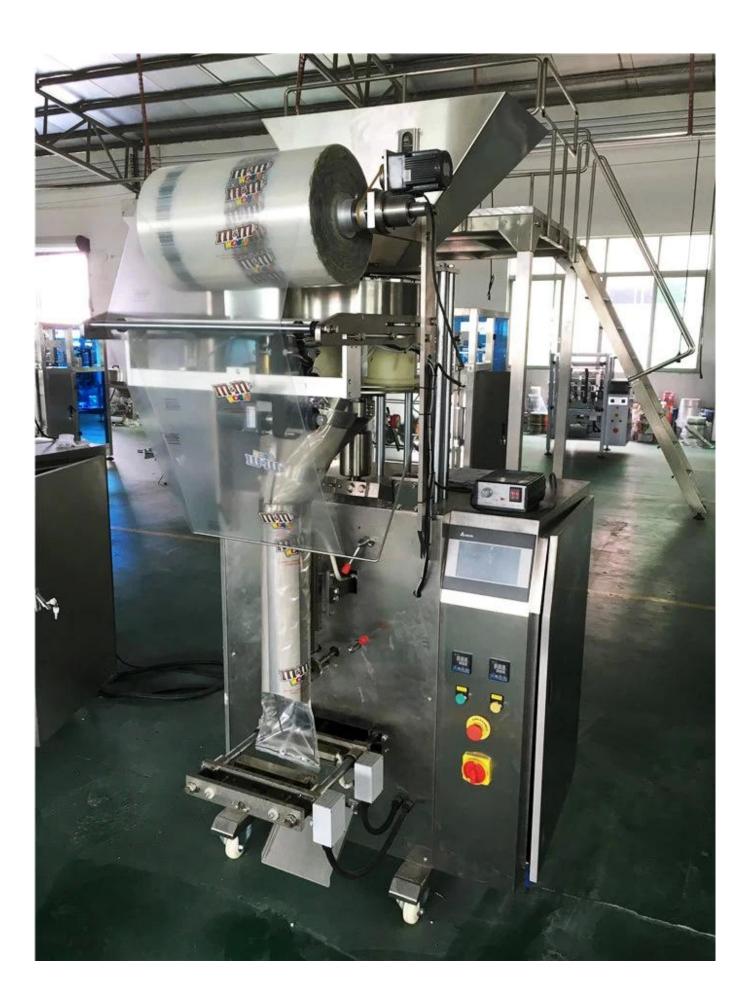

## **Technical Specification**

| ITEM               | DS-320A+                                          |
|--------------------|---------------------------------------------------|
| Measuring Method   | Cup measuring                                     |
| Measuring Volume   | 100 -1000g                                        |
| Film Width         | Max. 420mm                                        |
| Bag Length         | 40-300mm                                          |
| Bag Width          | 50-200mm                                          |
| Film Thickness     | 0.06-0.10mm                                       |
| Film Roll Diameter | Max.300mm                                         |
| Power              | 220V, 50/60HZ, 1.2KVA                             |
| Machine Size       | L)1170* W)950* H)1740mm                           |
| Optional Device    | Date Coder / Air-filling Device / Punching Device |
| Machine Packing    | Wooden Box                                        |

**Detailed Images** 

Roll of film for bags

Cup metering

Bag former

Bag sealing and touch screen

×

Our Team

×