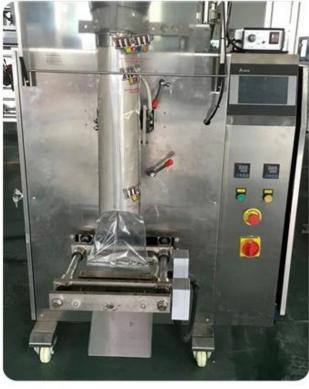

## **Automated 500g 1kg Detergent Powder Packing Machine In Pouches**

**Application** 

## **Main Features**

- For Stable Performance: Dual inverters controller, upgradable PLC system, self-failure diagnosis, double encoder.
- For Easy Operation: Touch screen monitor, independant temperature PID controller,
- For Adapability: One set of machine can be applicated to different kind of product via optional devices, such as air-filling device, feeding line, etc.

## **Technical Specification**

| ITEM               | DS-320A+                                          |
|--------------------|---------------------------------------------------|
| Measuring Method   | Cup measuring                                     |
| Measuring Volume   | 100 -1000g                                        |
| Film Width         | Max. 420mm                                        |
| Bag Length         | 40-300mm                                          |
| Bag Width          | 50-200mm                                          |
| Film Thickness     | 0.06-0.10mm                                       |
| Film Roll Diameter | Max.300mm                                         |
| Power              | 220V, 50/60HZ, 1.2KVA                             |
| Machine Size       | L)1170* W)950* H)1740mm                           |
| Optional Device    | Date Coder / Air-filling Device / Punching Device |
| Machine Packing    | Wooden Box                                        |

**Detailed Images** 

Roll of film for bags

Cup metering

Bag former

Bag sealing and touch screen

×

Our Team

×