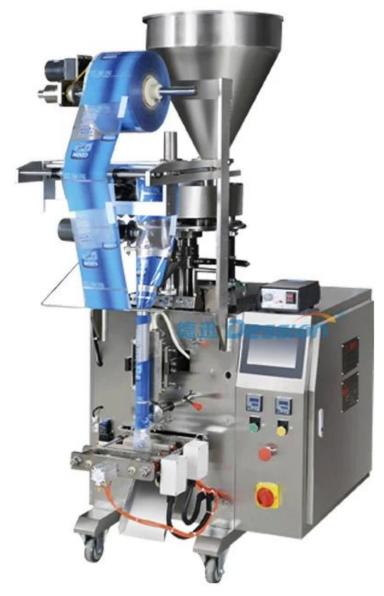

## **Technical Specification**

| ITEM               | DS-320A+                                          |
|--------------------|---------------------------------------------------|
| Measuring Method   | Cup measuring                                     |
| Measuring Volume   | 100 -1000g                                        |
| Film Width         | Max. 420mm                                        |
| Bag Length         | 40-300mm                                          |
| Bag Width          | 50-200mm                                          |
| Film Thickness     | 0.06-0.10mm                                       |
| Film Roll Diameter | Max.300mm                                         |
| Power              | 220V, 50/60HZ, 1.2KVA                             |
| Machine Size       | L)1170* W)950* H)1740mm                           |
| Optional Device    | Date Coder / Air-filling Device / Punching Device |
| Machine Packing    | Wooden Box                                        |

**Detailed Images** 

Roll of film for bags

Cup metering

Bag former

Bag sealing and touch screen

×

Our Team

×