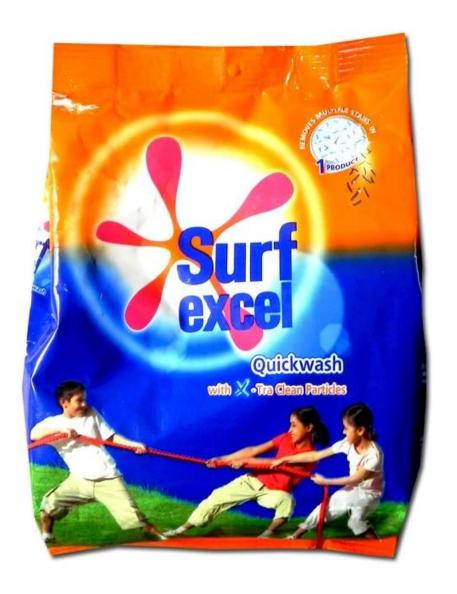

## **Automated 500g 1kg Detergent Powder Packing Machine In Pouches**

**Application** 

Automated 500g 1kg Detergent Powder Packing Machine In Pouches