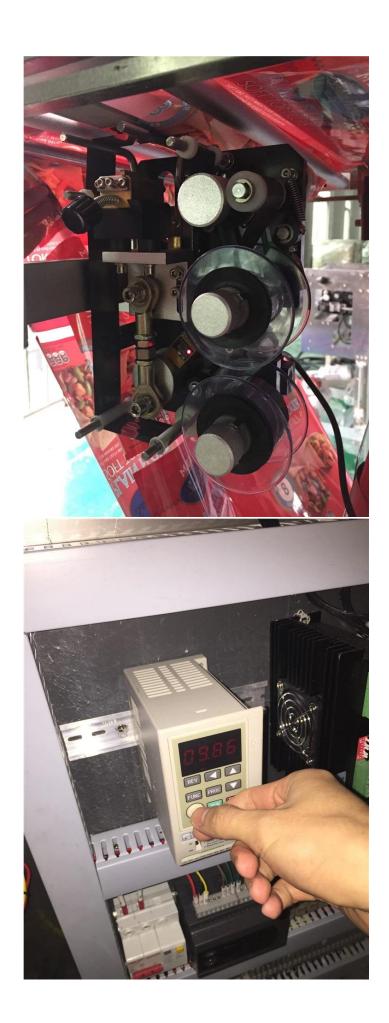

## **Main Features**

- For Stable Performance: Dual inverters controller, upgradable PLC system, self-failure diagnosis, double encoder.
- For Easy Operation: Touch screen monitor, independant temperature PID controller,
- For Adapability: One set of machine can be applicated to different kind of product via optional devices, such as air-filling device, feeding line, etc.