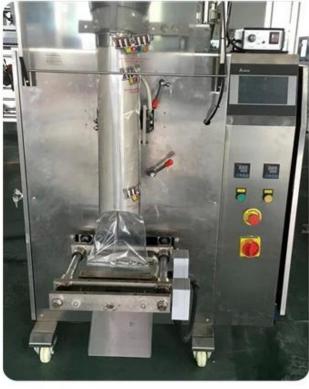

#### **Technical Specification**

| ITEM               | DS-320A+                                          |
|--------------------|---------------------------------------------------|
| Measuring Method   | Cup measuring                                     |
| Measuring Volume   | 100 -1000g                                        |
| Film Width         | Max. 420mm                                        |
| Bag Length         | 40-300mm                                          |
| Bag Width          | 50-200mm                                          |
| Film Thickness     | 0.06-0.10mm                                       |
| Film Roll Diameter | Max.300mm                                         |
| Power              | 220V, 50/60HZ, 1.2KVA                             |
| Machine Size       | L)1170* W)950* H)1740mm                           |
| Optional Device    | Date Coder / Air-filling Device / Punching Device |
| Machine Packing    | Wooden Box                                        |