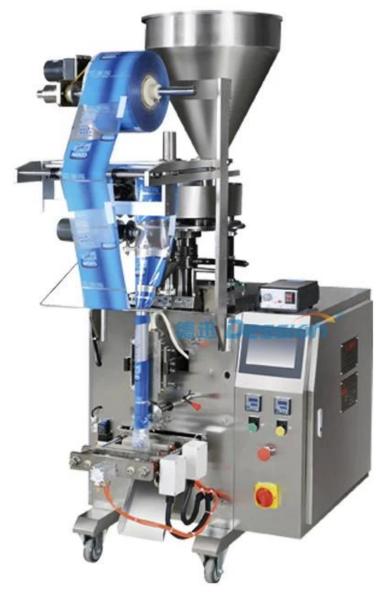

#### **Technical Specification**

| ITEM               | DS-320A+                                          |
|--------------------|---------------------------------------------------|
| Measuring Method   | Cup measuring                                     |
| Measuring Volume   | 100 -1000g                                        |
| Film Width         | Max. 420mm                                        |
| Bag Length         | 40-300mm                                          |
| Bag Width          | 50-200mm                                          |
| Film Thickness     | 0.06-0.10mm                                       |
| Film Roll Diameter | Max.300mm                                         |
| Power              | 220V, 50/60HZ, 1.2KVA                             |
| Machine Size       | L)1170* W)950* H)1740mm                           |
| Optional Device    | Date Coder / Air-filling Device / Punching Device |
| Machine Packing    | Wooden Box                                        |

**Detailed Images** 

Roll of film for bags

Cup metering

Bag former

Bag sealing and touch screen

×

Our Team

×