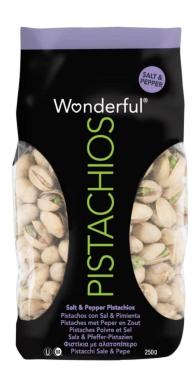

### **Application**

Automated Food Packing Machine For Nuts 250g 500g With Heat Sealing Bag