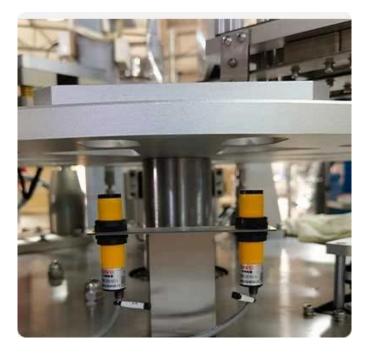

#### **Electric eye device**

There will be no filling when there is no cup, and an alarm will sound.