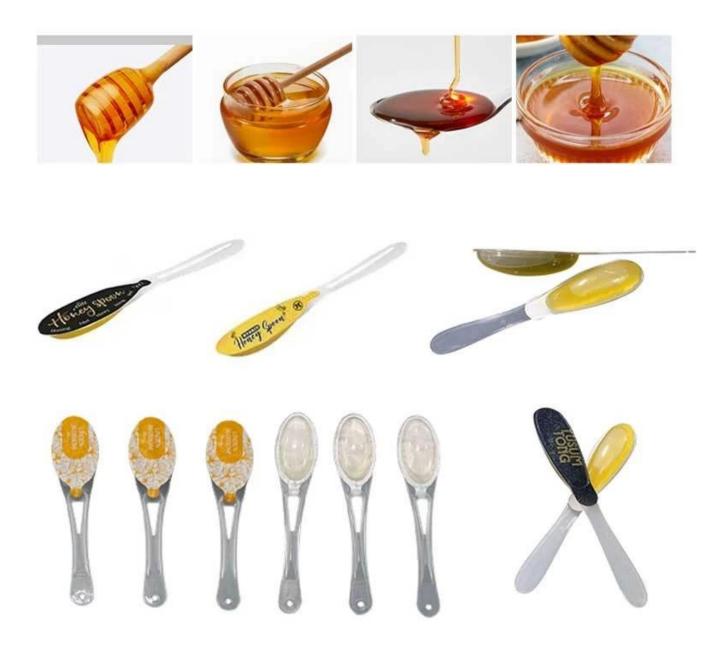

#### Automated Liquid Honey Spoon Filling and Packaging Machine from China Factory





The whole body of the machine is made of stainless steel. It is suitable for

packing honey spoon, can automatically complete filling, lid feeding, sealing and spoons output. The machine has many advantages, such as intelligent digital temperature control system, with high seal strength, good sealing effect, low failure rate. It is the preferred business automation production product.

# < APPLICATION SCENARIOS >



# < MACHINE ADVANTAGES >

1. Digital screen display with numerical setting and flexible operation.

2. Imported PLC control system and color touching screen, easy operation.

3. Imported film driving system and color sensor enable accurate position.

4. PID independent control of temperature, more suitable for different packaging material.

- 5. Multiple automatic alarming functions, maximum deduction the loss.
- 6. Dual encoders enable more stable performance.



# < MACHINE DETAIL MARKINGS >







#### **Spoon Film Heat Sealing Device**

The honey spoon heat sealing device controlled by the intelligent temperature control system can set the temperature according to the material of the film, and perfectly complete the sealing process of the capsule.



**Pneumatic Metering Filling**