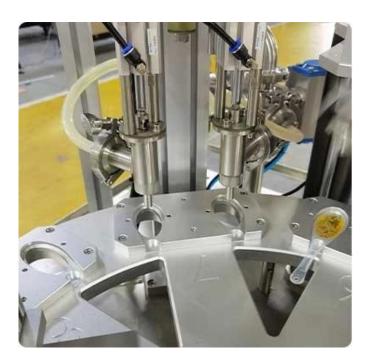

**Pneumatic Metering Filling** 

#### Device

The customized high-precision pneumatic metering and filling device has a special retraction device to ensure the accuracy of honey metering and filling. The range of filling can be set on the machine, and the operation is simple.