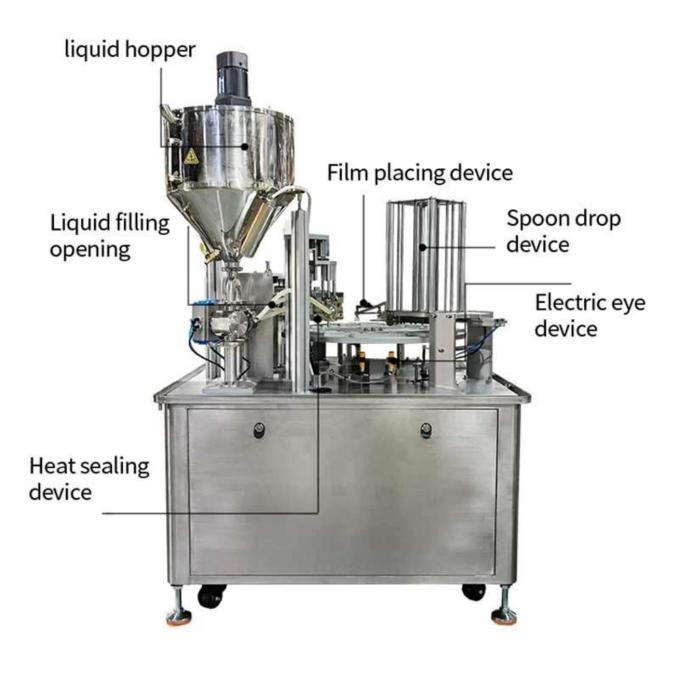

# < MACHINE DETAIL MARKINGS >

#### **Spoon Film Heat Sealing Device**

The honey spoon heat sealing device controlled by the intelligent temperature control system can set the temperature according to the material of the film, and perfectly complete the sealing process of the capsule.

**Pneumatic Metering Filling** 

#### Device

The customized high-precision pneumatic metering and filling device has a special retraction device to ensure the accuracy of honey metering and filling. The range of filling can be set on the machine, and the operation is simple.

#### **Electric eye device**

There will be no filling when there is no cup, and an alarm will sound.

#### Automatic spoon dropping system

Mainly completed by the pneumatic device, the system consists of pneumatic components, Storage spoon rack and other components; by the template to stop when the signal is sent to the bottom at the same time the suction spoon synchronization control action to complete. Stable and efficient.