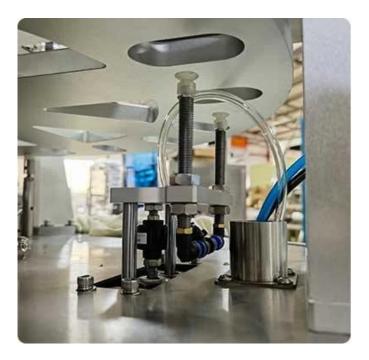

#### Automatic spoon dropping system

Mainly completed by the pneumatic device, the system consists of pneumatic components, Storage spoon rack and other components; by the template to stop when the signal is sent to the bottom at the same time the suction spoon synchronization control action to complete. Stable and efficient.