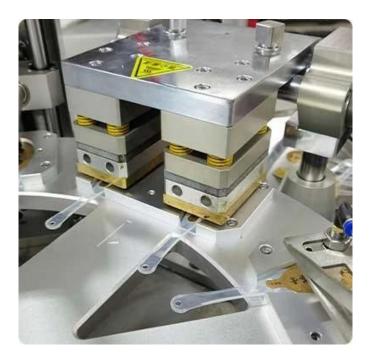

#### **Spoon Film Heat Sealing Device**

The honey spoon heat sealing device controlled by the intelligent temperature control system can set the temperature according to the material of the film, and perfectly complete the sealing process of the capsule.