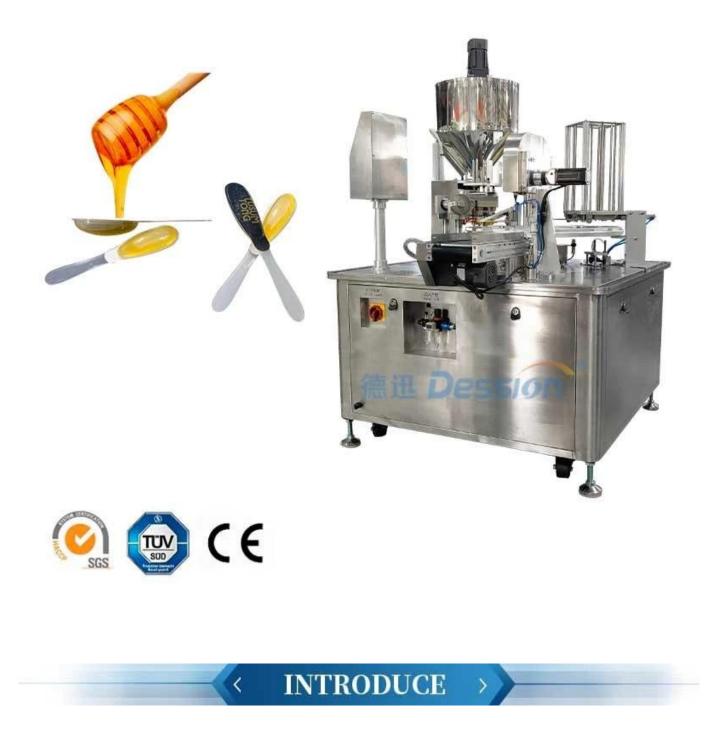

#### Automated Liquid Honey Spoon Filling and Packaging Machine from China Factory

The whole body of the machine is made of stainless steel. It is suitable for

packing honey spoon, can automatically complete filling, lid feeding, sealing and spoons output. The machine has many advantages, such as intelligent digital temperature control system, with high seal strength, good sealing effect, low failure rate. It is the preferred business automation production product.

# < APPLICATION SCENARIOS >